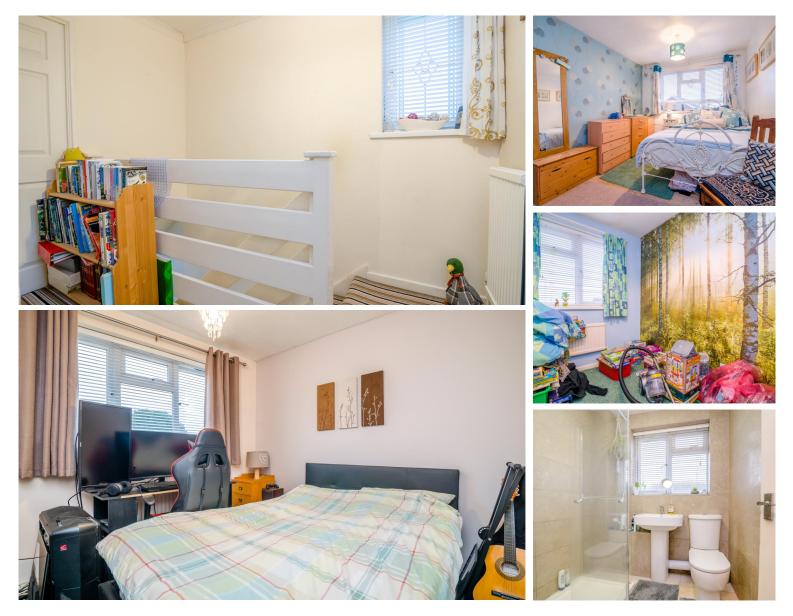

This beautiful outdoor space is highlighted by a picturesque pergola adorned with wisteria, creating an inviting setting for both relaxation and outdoor dining.

Ascending to the first floor, you'll find a modern fitted shower room with stunning limestone tiles and a large walk-in shower, offering a touch of luxury.

The property includes three bedrooms - two doubles and one single - making it an ideal family home. The principal bedroom benefits from views of the Severn Bridge.

There is also boarding in the attic for storage.