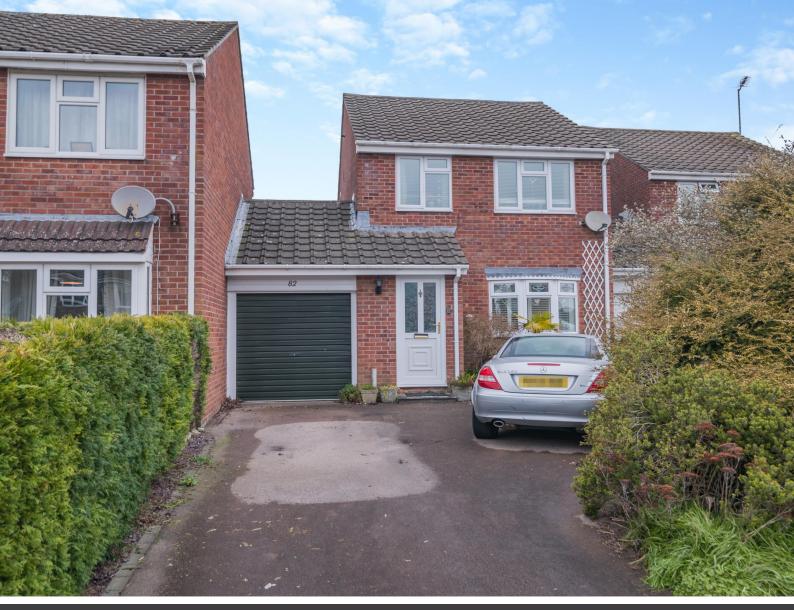

# **82 MAPLE AVENUE**

Bulwark, Chepstow, Monmouthshire NP16 5RT

This exceptionally well-presented link-detached home beautifully combines modern elegance and comfort. The thoughtfully designed layout welcomes you with a driveway leading to an inviting entrance. Inside, the spacious sitting room provides a perfect space for relaxation, while the open-plan kitchen and dining area foster interaction and family gatherings. Large windows throughout the property flood the interiors with natural light, creating a warm and inviting atmosphere. This home is ideal for both entertaining and day-to-day living, making it a wonderful place to create lasting memories.

#### **KEY FEATURES**

- Three bedroom link detached property
- Off-road parking and attached single garage
- No Upper chain
- Kitchen/ breakfast room
- Secure rear mature garden

# **STEP OUTSIDE**

To the front of the property there is driveway parking and a single garage with modern electric garage door.

The home also boasts a spacious and private rear garden with a patio area, landscaped with a variety of mature trees and shrubs and lawn area, as well as a lovely wisteria adorning a pergola, creating a serene outdoor retreat.