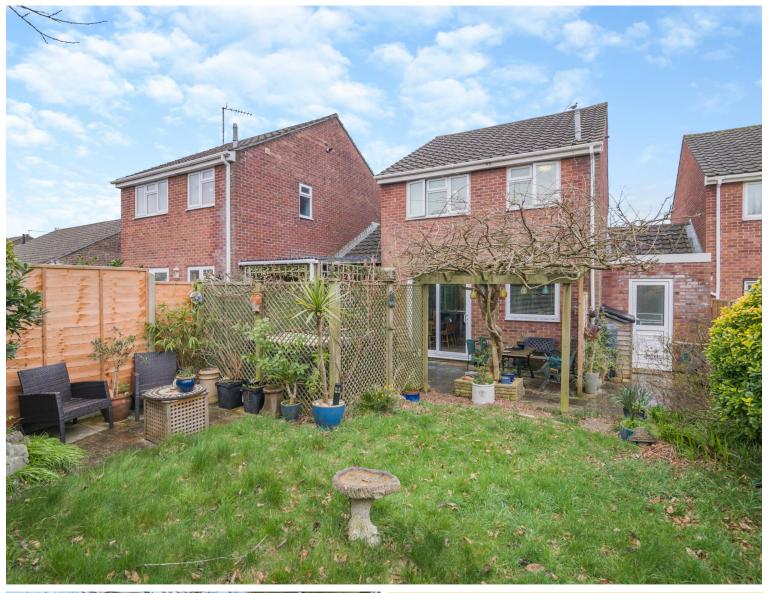

# **STEP OUTSIDE**

To the front of the property there is driveway parking and a single garage with modern electric garage door.

The home also boasts a spacious and private rear garden with a patio area, landscaped with a variety of mature trees and shrubs and lawn area, as well as a lovely wisteria adorning a pergola, creating a serene outdoor retreat.

There is also a jacuzzi in the rear garden which is included in the sale.

This property combines practicality and tranquility, making it an ideal family home.