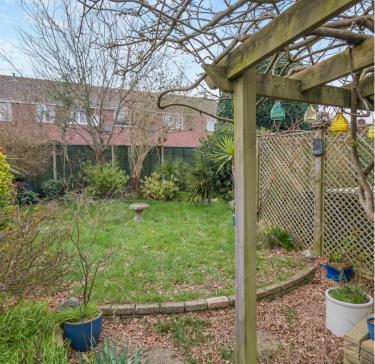

This beautiful outdoor space is highlighted by a picturesque pergola adorned with wisteria, creating an inviting setting for both relaxation and outdoor dining.

Ascending to the first floor, you'll find a modern fitted shower room with stunning limestone tiles and a large walk-in shower, offering a touch of luxury.

# **STEP OUTSIDE**

To the front of the property there is driveway parking and a single garage with modern electric garage door.

The home also boasts a spacious and private rear garden with a patio area, landscaped with a variety of mature trees and shrubs and lawn area, as well as a lovely wisteria adorning a pergola, creating a serene outdoor retreat.