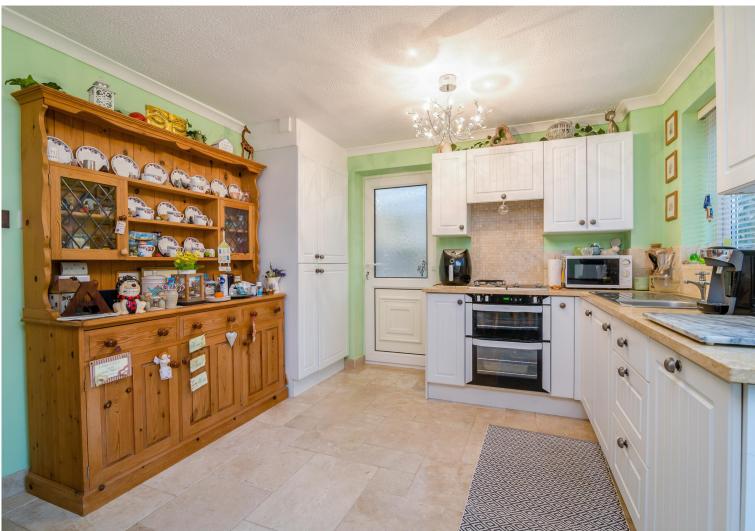

The lounge seamlessly connects to the breakfast area through elegant double doors.

The kitchen features practical limestone floor tiles and a modern country-style design, showcasing charming country kitchen cupboards and providing plenty of space for additional cupboards if required.