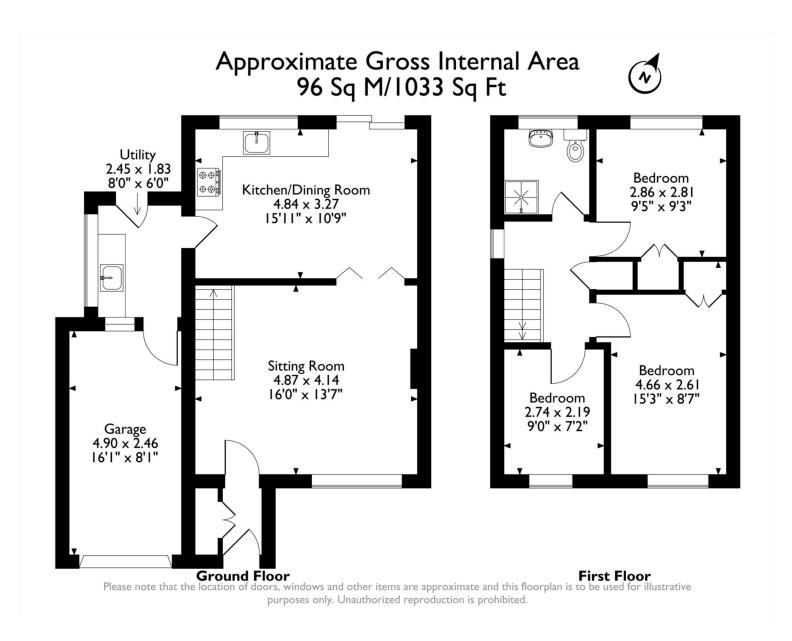

#### **KEY FEATURES**

- Three bedroom link detached property
- Off-road parking and attached single garage
- No Upper chain
- Kitchen/ breakfast room
- Secure rear mature garden

## **STEP INSIDE**

As you step inside, you are greeted by a welcoming porch area perfect for hanging coats and storing shoes.

This leads you into the spacious lounge, featuring open-plan stairs that enhance the sense of space. A charming feature fireplace with an electric fire adds to the cosy atmosphere.

The lounge seamlessly connects to the breakfast area through elegant double doors.

The kitchen features practical limestone floor tiles and a modern country-style design, showcasing charming country kitchen cupboards and providing plenty of space for additional cupboards if required.

Convenient access to a utility area, which benefits from underfloor heating, enhances functionality, complete with a Belfast sink and ample cupboard space to simplify your daily routines.

Bright and airy, the breakfast area is bathed in natural light, thanks to sliding patio doors that open onto the mature garden.

This beautiful outdoor space is highlighted by a picturesque pergola adorned with wisteria, creating an inviting setting for both relaxation and outdoor dining.

Ascending to the first floor, you'll find a modern fitted shower room with stunning limestone tiles and a large walk-in shower, offering a touch of luxury.

The property includes three bedrooms - two doubles and one single - making it an ideal family home. The principal bedroom benefits from views of the Severn Bridge.

There is also boarding in the attic for storage.