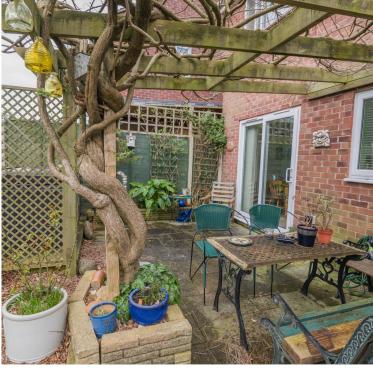

This beautiful outdoor space is highlighted by a picturesque pergola adorned with wisteria, creating an inviting setting for both relaxation and outdoor dining.

Ascending to the first floor, you'll find a modern fitted shower room with stunning limestone tiles and a large walk-in shower, offering a touch of luxury.

# **STEP OUTSIDE**

To the front of the property there is driveway parking and a single garage with modern electric garage door.

The home also boasts a spacious and private rear garden with a patio area, landscaped with a variety of mature trees and shrubs and lawn area, as well as a lovely wisteria adorning a pergola, creating a serene outdoor retreat.

There is also a jacuzzi in the rear garden which is included in the sale.

This property combines practicality and tranquility, making it an ideal family home.