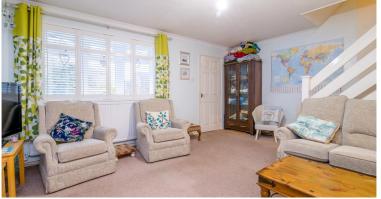

## **STEP INSIDE**

As you step inside, you are greeted by a welcoming porch area perfect for hanging coats and storing shoes.

This leads you into the spacious lounge, featuring open-plan stairs that enhance the sense of space. A charming feature fireplace with an electric fire adds to the cosy atmosphere.