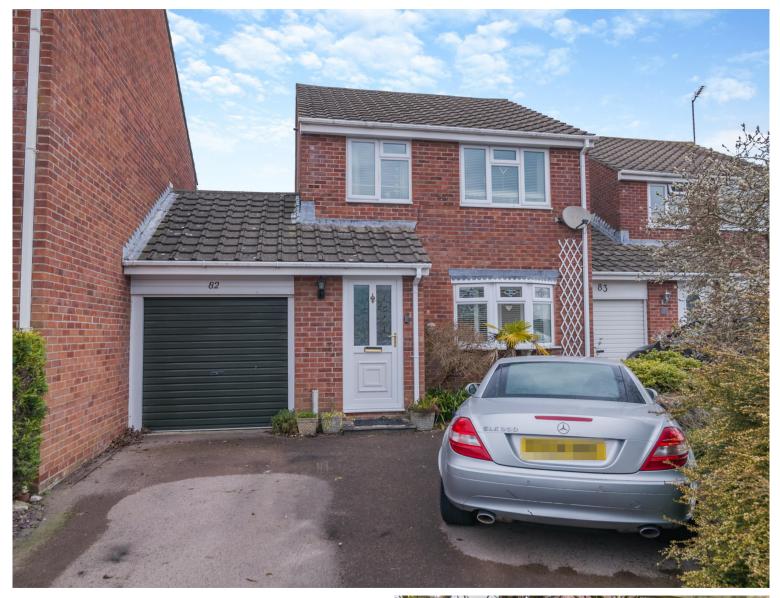

# **82 MAPLE AVENUE**

Bulwark, Chepstow, Monmouthshire NP16 5RT

This exceptionally well-presented link-detached home beautifully combines modern elegance and comfort. The thoughtfully designed layout welcomes you with a driveway leading to an inviting entrance. Inside, the spacious sitting room provides a perfect space for relaxation, while the open-plan kitchen and dining area foster interaction and family gatherings. Large windows throughout the property flood the interiors with natural light, creating a warm and inviting atmosphere. This home is ideal for both entertaining and day-to-day living, making it a wonderful place to create lasting memories.

# **STEP OUTSIDE**

To the front of the property there is driveway parking and a single garage with modern electric garage door.

The home also boasts a spacious and private rear garden with a patio area, landscaped with a variety of mature trees and shrubs and lawn area, as well as a lovely wisteria adorning a pergola, creating a serene outdoor retreat.