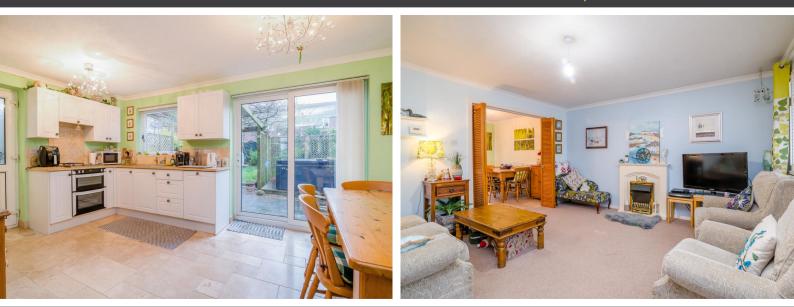

The lounge seamlessly connects to the breakfast area through elegant double doors.

The kitchen features practical limestone floor tiles and a modern country-style design, showcasing charming country kitchen cupboards and providing plenty of space for additional cupboards if required.

Convenient access to a utility area, which benefits from underfloor heating, enhances functionality, complete with a Belfast sink and ample cupboard space to simplify your daily routines.

Bright and airy, the breakfast area is bathed in natural light, thanks to sliding patio doors that open onto the mature garden.

## **STEP INSIDE**

As you step inside, you are greeted by a welcoming porch area perfect for hanging coats and storing shoes.

This leads you into the spacious lounge, featuring open-plan stairs that enhance the sense of space. A charming feature fireplace with an electric fire adds to the cosy atmosphere.