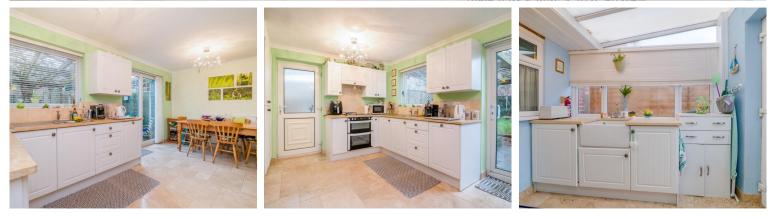

The lounge seamlessly connects to the breakfast area through elegant double doors.

The kitchen features practical limestone floor tiles and a modern country-style design, showcasing charming country kitchen cupboards and providing plenty of space for additional cupboards if required.

Convenient access to a utility area, which benefits from underfloor heating, enhances functionality, complete with a Belfast sink and ample cupboard space to simplify your daily routines.

Bright and airy, the breakfast area is bathed in natural light, thanks to sliding patio doors that open onto the mature garden.