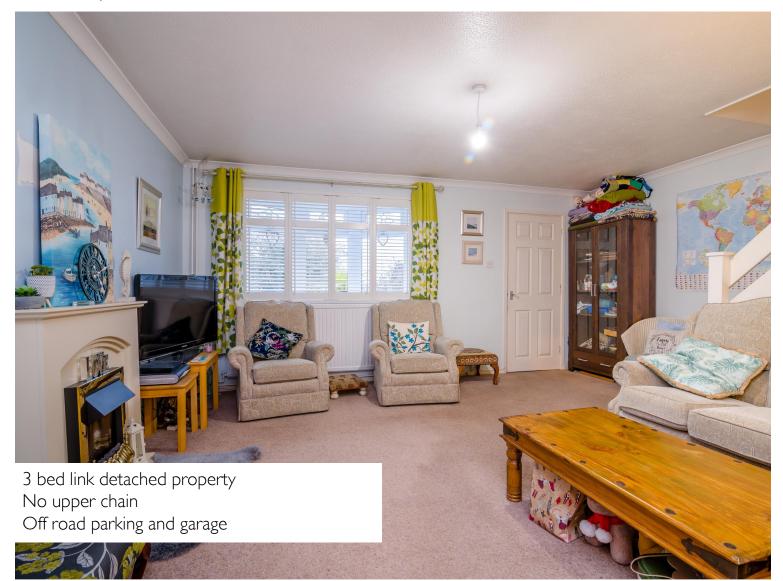

#### **KEY FEATURES**

- Three bedroom link detached property
- Off-road parking and attached single garage
- No Upper chain
- Kitchen/ breakfast room
- Secure rear mature garden

## **STEP INSIDE**

As you step inside, you are greeted by a welcoming porch area perfect for hanging coats and storing shoes.

This leads you into the spacious lounge, featuring open-plan stairs that enhance the sense of space. A charming feature fireplace with an electric fire adds to the cosy atmosphere.