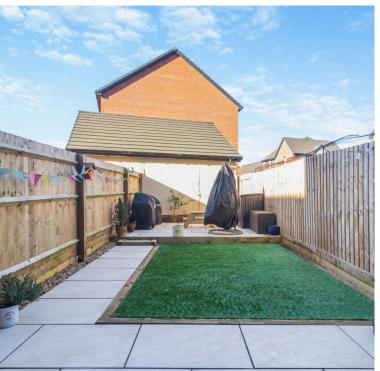

# STEP OUTSIDE

The rear garden has been recently landscaped to create an inviting outdoor space. It features a charming patio area perfect for sitting out and enjoying the summer months, along with a level grassed area that is beautifully designed with low-maintenance AstroTurf. This thoughtful design allows you to enjoy a lush green lawn without the hassle of upkeep.

Additionally, the garden provides rear access, and there is convenient parking available at the front of the property, making this outdoor space both functional and enjoyable.