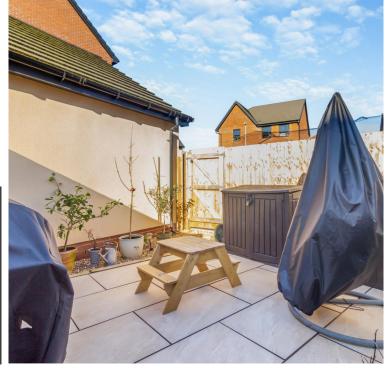

# STEP OUTSIDE

The rear garden has been recently landscaped to create an inviting outdoor space. It features a charming patio area perfect for sitting out and enjoying the summer months, along with a level grassed area that is beautifully designed with low-maintenance AstroTurf. This thoughtful design allows you to enjoy a lush green lawn without the hassle of upkeep.

Additionally, the garden provides rear access, and there is convenient parking available at the front of the property, making this outdoor space both functional and enjoyable.