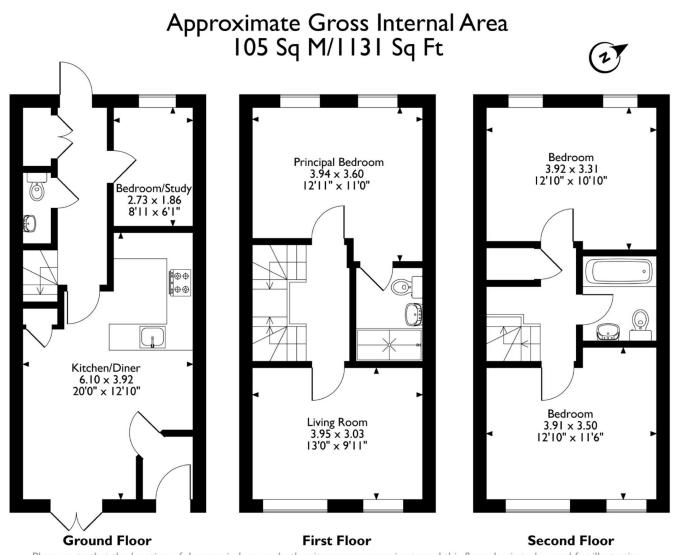

### STEP INSIDE

This beautifully designed property boasts an incredibly versatile layout, perfect for families with varying needs.

The ground floor features a kitchen and dining area, as well as a multi-purpose room that can be utilised as a fourth bedroom, office, or snug, offering families flexibility in how they choose to use the space.

The lounge is strategically situated on the first floor, taking full advantage of the property's stunning river frontage and breathtaking views of the Seven Bridge. This creates a peaceful and tranquil atmosphere, perfect for relaxation.

Please note that the location of doors, windows and other items are approximate and this floorplan is to be used for illustrative purposes only. Unauthorized reproduction is prohibited.

The principal bedroom, located on the second floor, is a true haven, complete with a stylish en-suite shower room and large shower area. This luxurious space is the epitome of comfort.

The top floor is perfect for families and guests, boasting two spacious double bedrooms and a convenient family bathroom. The ample space and comfortable amenities create a warm and welcoming space for family members to enjoy.