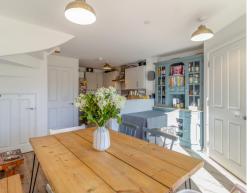

### STEP INSIDE

This beautifully designed property boasts an incredibly versatile layout, perfect for families with varying needs.

The ground floor features a kitchen and dining area, as well as a multi-purpose room that can be utilised as a fourth bedroom, office, or snug, offering families flexibility in how they choose to use the space.

The lounge is strategically situated on the first floor, taking full advantage of the property's stunning river frontage and breathtaking views of the Seven Bridge. This creates a peaceful and tranquil atmosphere, perfect for relaxation.