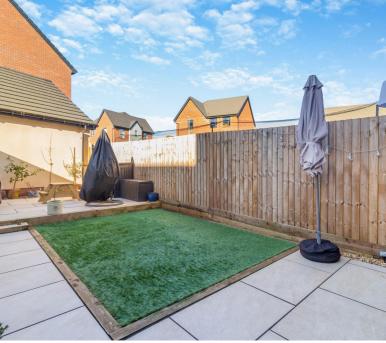

# STEP OUTSIDE

The rear garden has been recently landscaped to create an inviting outdoor space. It features a charming patio area perfect for sitting out and enjoying the summer months, along with a level grassed area that is beautifully designed with low-maintenance AstroTurf. This thoughtful design allows you to enjoy a lush green lawn without the hassle of upkeep.

Additionally, the garden provides rear access, and there is convenient parking available at the front of the property, making this outdoor space both functional and enjoyable.