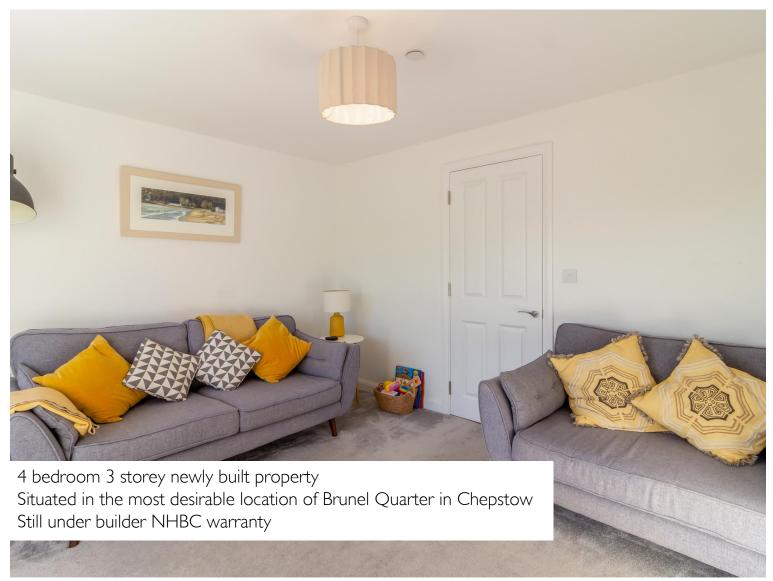

## 26 TALLARDS VIEW

Chepstow, Monmouthshire NPI6 5WH

This four-bedroom mid terraced three storey new build property, set within the picturesque Brunel Quarter development in Chepstow's town centre, offers the perfect blend of modern living and scenic charm. The property's central location provides effortless access to an array of local amenities, including shops, restaurants, and leisure facilities.

### **KEY FEATURES**

- 4 Bedroom 3 storey mid terrace property
- Open views towards the river Wye
- Landscaped rear garden
- En-suite to the principal bedroom
- Remainder of Builders NHBC warranty