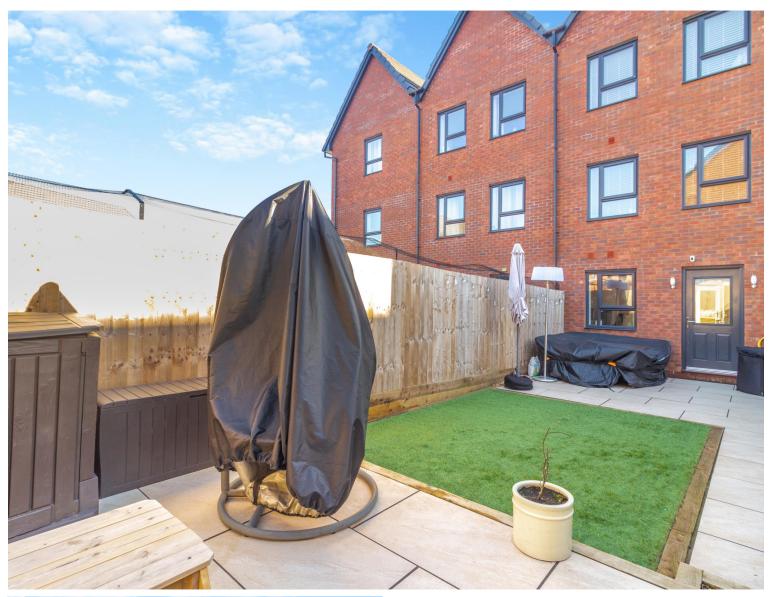

# STEP OUTSIDE

The rear garden has been recently landscaped to create an inviting outdoor space. It features a charming patio area perfect for sitting out and enjoying the summer months, along with a level grassed area that is beautifully designed with low-maintenance AstroTurf. This thoughtful design allows you to enjoy a lush green lawn without the hassle of upkeep.

Additionally, the garden provides rear access, and there is convenient parking available at the front of the property, making this outdoor space both functional and enjoyable.