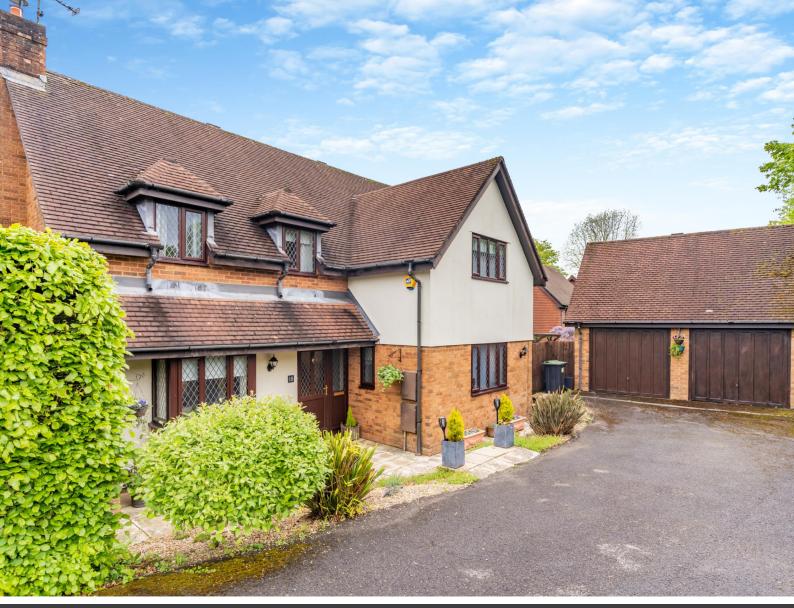

## 18 CHURCHFIELDS

Devauden, Chepstow, Monmouthshire NP16 6NB

Positioned at the head of the select development, this property benefits from parking to front of the detached double garage, set to one side of the garden and private drive. The rear garden has been landscaped and features a wrap-around brick wall. Offering a secure garden for children and pets.

## STEP OUTSIDE

Positioned at the head of the select development, this 4-bedroom detached property offers a prime location with additional parking in front of the detached double garage,

The front garden features a driveway paved with tarmac, including a turning area, and is bordered by mature hedges, providing ample privacy. Additionally moving to the rear garden, it offers a designated play area and is exceptionally private, thanks to the surrounding mature trees and shrubs. The patio seating area provides a perfect spot for outdoor relaxation or dining, complementing the tranquil ambience of the garden.