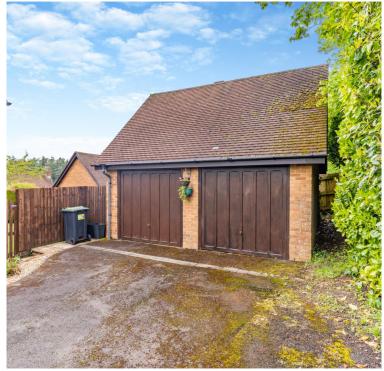

## 18 CHURCHFIELDS

Devauden, Chepstow, Monmouthshire NP16 6NB

Positioned at the head of the select development, this property benefits from parking to front of the detached double garage, set to one side of the garden and private drive. The rear garden has been landscaped and features a wrap-around brick wall. Offering a secure garden for children and pets.

## STEP OUTSIDE

Positioned at the head of the select development, this 4-bedroom detached property offers a prime location with additional parking in front of the detached double garage,

The front garden features a driveway paved with tarmac, including a turning area, and is bordered by mature hedges, providing ample privacy. Additionally moving to the rear garden, it offers a designated play area and is exceptionally private, thanks to the surrounding mature trees and shrubs. The patio seating area provides a perfect spot for outdoor relaxation or dining, complementing the tranquil ambience of the garden.