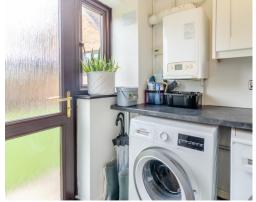

The kitchen, fitted with modern base and wall units with fitted appliances, along with a handy utility room with access to the side garden, complete the ground floor layout.

Please note that the location of doors, windows and other items are approximate and this floorplan is to be used for illustrative purposes only. Unauthorized reproduction is prohibited.