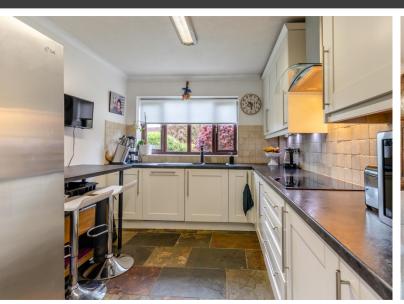

The kitchen, fitted with modern base and wall units with fitted appliances, along with a handy utility room with access to the side garden, complete the ground floor layout.

Please note that the location of doors, windows and other items are approximate and this floorplan is to be used for illustrative purposes only. Unauthorized reproduction is prohibited.