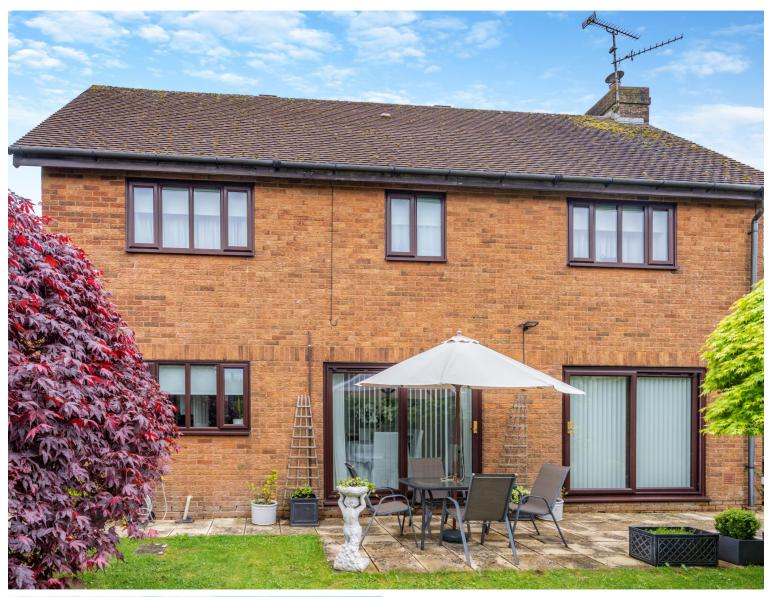

The large and spacious sitting room boasts a bay window and patio doors overlooking the rear garden, as well as a lovely wood burner, creating a cosy atmosphere.

The lounge seamlessly flows into the formal dining room, which is light and airy with further patio doors overlooking the rear beautifully maintained rear garden.

## STEP OUTSIDE

Positioned at the head of the select development, this 4-bedroom detached property offers a prime location with additional parking in front of the detached double garage,

The front garden features a driveway paved with tarmac, including a turning area, and is bordered by mature hedges, providing ample privacy. Additionally moving to the rear garden, it offers a designated play area and is exceptionally private, thanks to the surrounding mature trees and shrubs. The patio seating area provides a perfect spot for outdoor relaxation or dining, complementing the tranquil ambience of the garden.