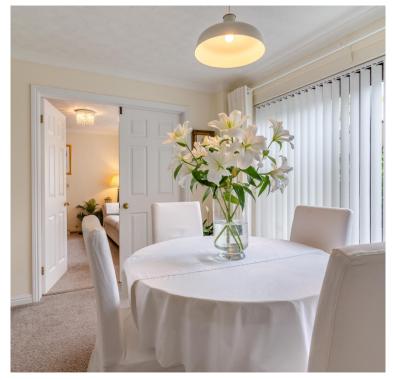

The large and spacious sitting room boasts a bay window and patio doors overlooking the rear garden, as well as a lovely wood burner, creating a cosy atmosphere.

The lounge seamlessly flows into the formal dining room, which is light and airy with further patio doors overlooking the rear beautifully maintained rear garden.