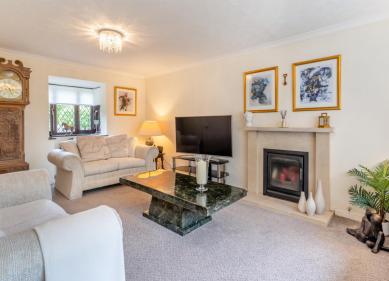

The large and spacious sitting room boasts a bay window and patio doors overlooking the rear garden, as well as a lovely wood burner, creating a cosy atmosphere.

The lounge seamlessly flows into the formal dining room, which is light and airy with further patio doors overlooking the rear beautifully maintained rear garden.