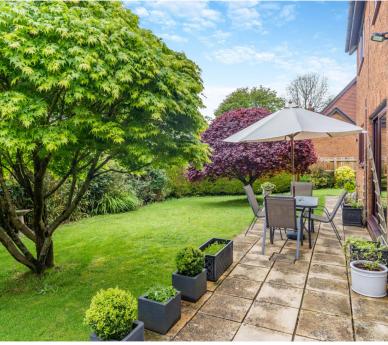

## STEP OUTSIDE

Positioned at the head of the select development, this 4-bedroom detached property offers a prime location with additional parking in front of the detached double garage,

The front garden features a driveway paved with tarmac, including a turning area, and is bordered by mature hedges, providing ample privacy. Additionally moving to the rear garden, it offers a designated play area and is exceptionally private, thanks to the surrounding mature trees and shrubs. The patio seating area provides a perfect spot for outdoor relaxation or dining, complementing the tranquil ambience of the garden.