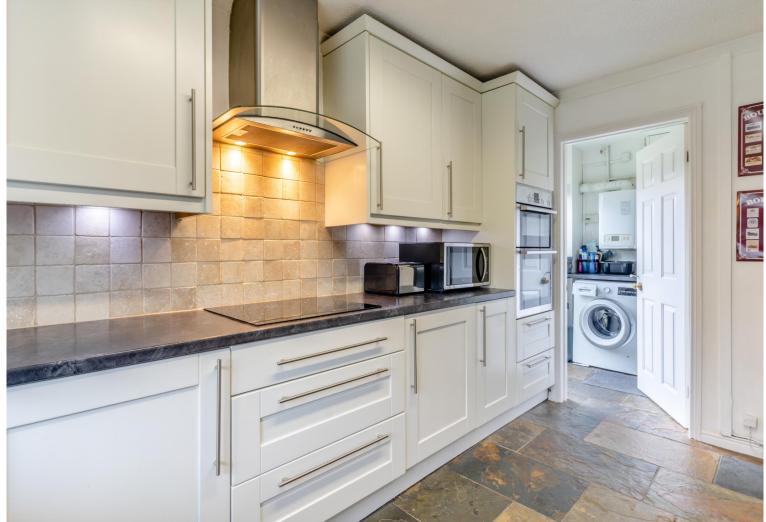

The kitchen, fitted with modern base and wall units with fitted appliances, along with a handy utility room with access to the side garden, complete the ground floor layout.

Please note that the location of doors, windows and other items are approximate and this floorplan is to be used for illustrative purposes only. Unauthorized reproduction is prohibited.