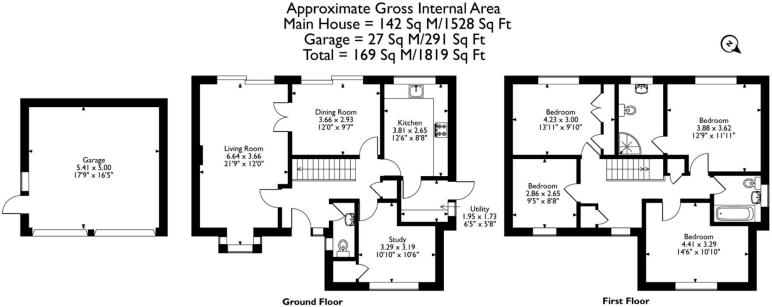

The kitchen, fitted with modern base and wall units with fitted appliances, along with a handy utility room with access to the side garden, complete the ground floor layout.

Please note that the location of doors, windows and other items are approximate and this floorplan is to be used for illustrative purposes only. Unauthorized reproduction is prohibited.