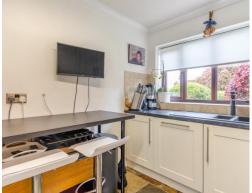

The kitchen, fitted with modern base and wall units with fitted appliances, along with a handy utility room with access to the side garden, complete the ground floor layout.

Please note that the location of doors, windows and other items are approximate and this floorplan is to be used for illustrative purposes only. Unauthorized reproduction is prohibited.