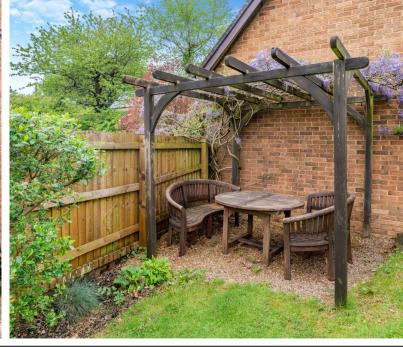

## STEP OUTSIDE

Positioned at the head of the select development, this 4-bedroom detached property offers a prime location with additional parking in front of the detached double garage,

The front garden features a driveway paved with tarmac, including a turning area, and is bordered by mature hedges, providing ample privacy. Additionally moving to the rear garden, it offers a designated play area and is exceptionally private, thanks to the surrounding mature trees and shrubs. The patio seating area provides a perfect spot for outdoor relaxation or dining, complementing the tranquil ambience of the garden.