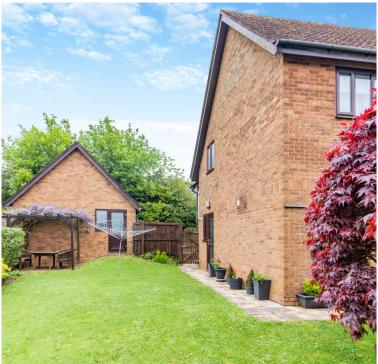

## STEP OUTSIDE

Positioned at the head of the select development, this 4-bedroom detached property offers a prime location with additional parking in front of the detached double garage,

The front garden features a driveway paved with tarmac, including a turning area, and is bordered by mature hedges, providing ample privacy. Additionally moving to the rear garden, it offers a designated play area and is exceptionally private, thanks to the surrounding mature trees and shrubs. The patio seating area provides a perfect spot for outdoor relaxation or dining, complementing the tranquil ambience of the garden.