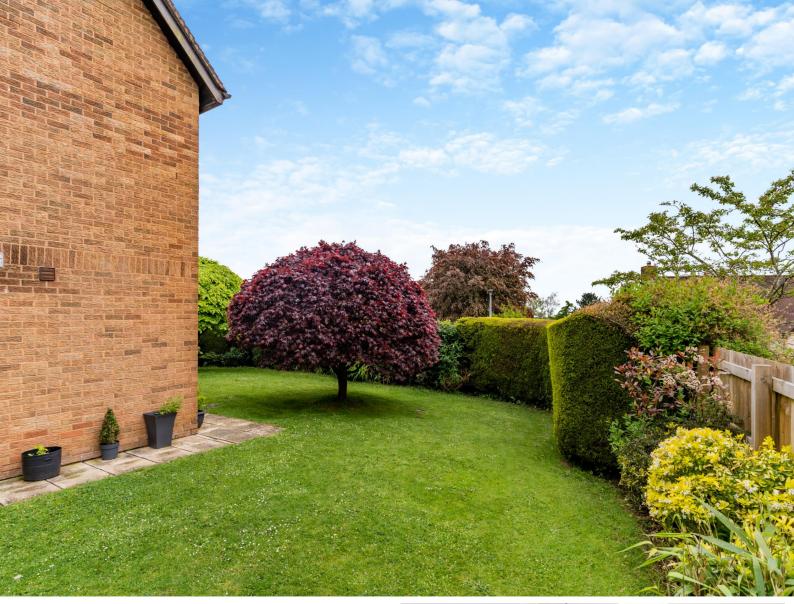

## STEP OUTSIDE

Positioned at the head of the select development, this 4-bedroom detached property offers a prime location with additional parking in front of the detached double garage,

The front garden features a driveway paved with tarmac, including a turning area, and is bordered by mature hedges, providing ample privacy. Additionally moving to the rear garden, it offers a designated play area and is exceptionally private, thanks to the surrounding mature trees and shrubs. The patio seating area provides a perfect spot for outdoor relaxation or dining, complementing the tranquil ambience of the garden.