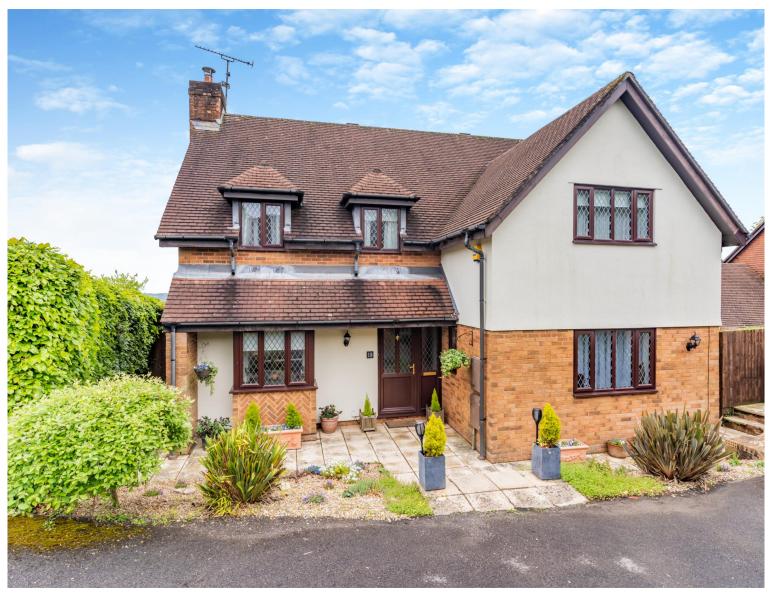

## 18 CHURCHFIELDS

Devauden, Chepstow, Monmouthshire NP16 6NB

Positioned at the head of the select development, this property benefits from parking to front of the detached double garage, set to one side of the garden and private drive. The rear garden has been landscaped and features a wrap-around brick wall. Offering a secure garden for children and pets.

## STEP OUTSIDE

Positioned at the head of the select development, this 4-bedroom detached property offers a prime location with additional parking in front of the detached double garage,

The front garden features a driveway paved with tarmac, including a turning area, and is bordered by mature hedges, providing ample privacy. Additionally moving to the rear garden, it offers a designated play area and is exceptionally private, thanks to the surrounding mature trees and shrubs. The patio seating area provides a perfect spot for outdoor relaxation or dining, complementing the tranquil ambience of the garden.