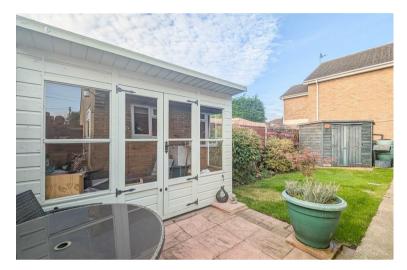

#### OUTSIDE

To the front is a driveway with off-road parking for 2 cars, gravel with flower and shrub borders, low level wall.

To the rear is enclosed by panel fencing and gated to both sides, mostly laid to lawn with flower and shrub borders, garden shed and summer house both with power and light.