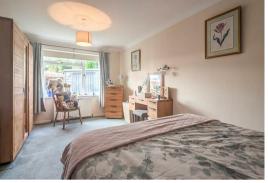

#### **BEDROOM 1**

with a radiator, built-in overhead storage cupboards.

#### **BEDROOM 2**

with a radiator, access to the loft space with drop down ladder (housing the gas boiler) boarded and with power and light, built-in cupboard.