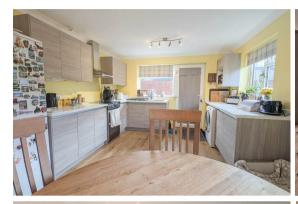

#### KITCHEN/DINING ROOM

A double aspect room with a range of base and wall mounted units with work surfaces over, stainless steel sink and drainer with mixer tap, space for fridge/freezer, space and plumbing for washing machine, gas hob, electric oven, a door to the rear garden, radiator, wood laminate flooring.