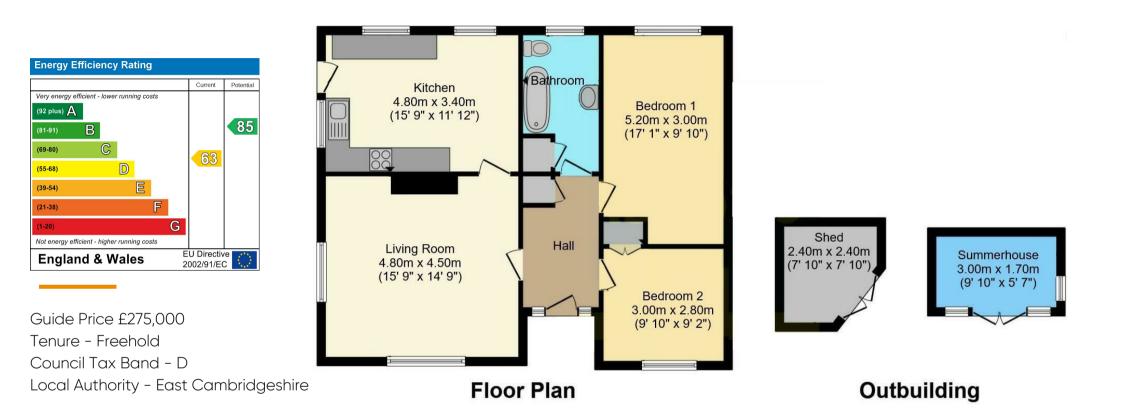

#### **ENTRANCE HALL**

with entrance door, strip wood vinyl flooring, radiator, large cupboard.

#### LIVING ROOM

A double aspect room with a fireplace with surround (unuseable), radiator.

#### KITCHEN/DINING ROOM

A double aspect room with a range of base and wall mounted units with work surfaces over, stainless steel sink and drainer with mixer tap, space for fridge/freezer, space and plumbing for washing machine, gas hob, electric oven, a door to the rear garden, radiator, wood laminate flooring.

#### **BEDROOM 1**

with a radiator, built-in overhead storage cupboards.

#### **BEDROOM 2**

with a radiator, access to the loft space with drop down ladder (housing the gas boiler) boarded and with power and light, built-in cupboard.

#### BATHROOM

with a side panel bath, low level WC, vanity unit with wash hand basin, heated towel rail, airing cupboard, tiled floors and surround.

#### OUTSIDE

To the front is a driveway with off-road parking for 2 cars, gravel with flower and shrub borders, low level wall.

To the rear is enclosed by panel fencing and gated to both sides, mostly laid to lawn with flower and shrub borders, garden shed and summer house both with power and light.