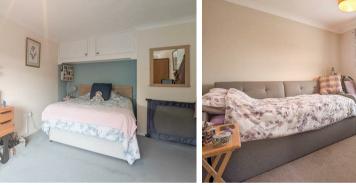

#### **BEDROOM 1**

with a radiator, built-in overhead storage cupboards.

#### **BEDROOM 2**

with a radiator, access to the loft space with drop down ladder (housing the gas boiler) boarded and with power and light, built-in cupboard.