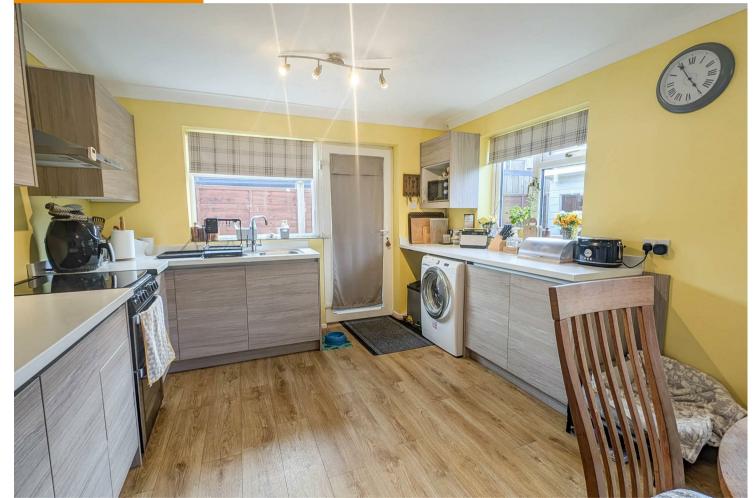

#### KITCHEN/DINING ROOM

A double aspect room with a range of base and wall mounted units with work surfaces over, stainless steel sink and drainer with mixer tap, space for fridge/freezer, space and plumbing for washing machine, gas hob, electric oven, a door to the rear garden, radiator, wood laminate flooring.