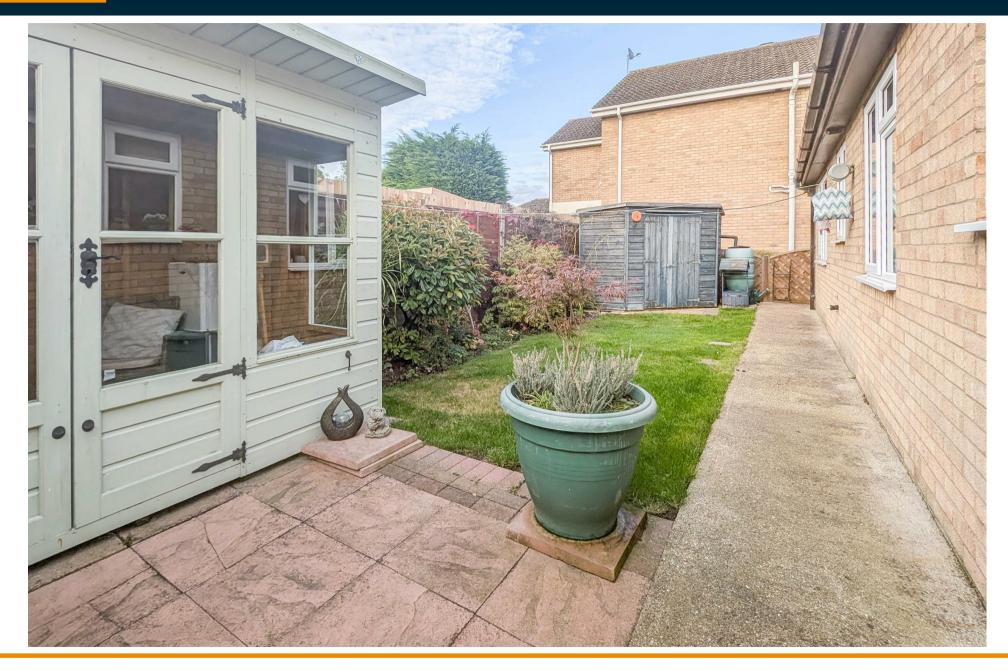

#### OUTSIDE

To the front is a driveway with off-road parking for 2 cars, gravel with flower and shrub borders, low level wall.

To the rear is enclosed by panel fencing and gated to both sides, mostly laid to lawn with flower and shrub borders, garden shed and summer house both with power and light.