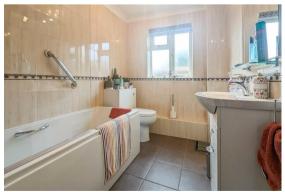

#### BATHROOM

with a side panel bath, low level WC, vanity unit with wash hand basin, heated towel rail, airing cupboard, tiled floors and surround.