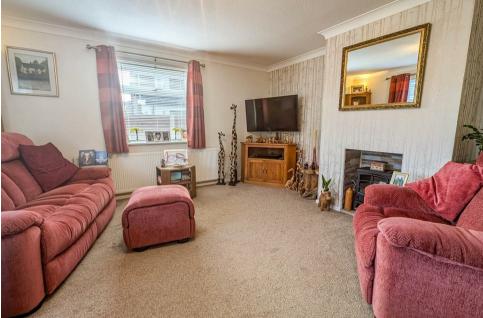

#### LIVING ROOM

A double aspect room with a fireplace with surround (unuseable), radiator.