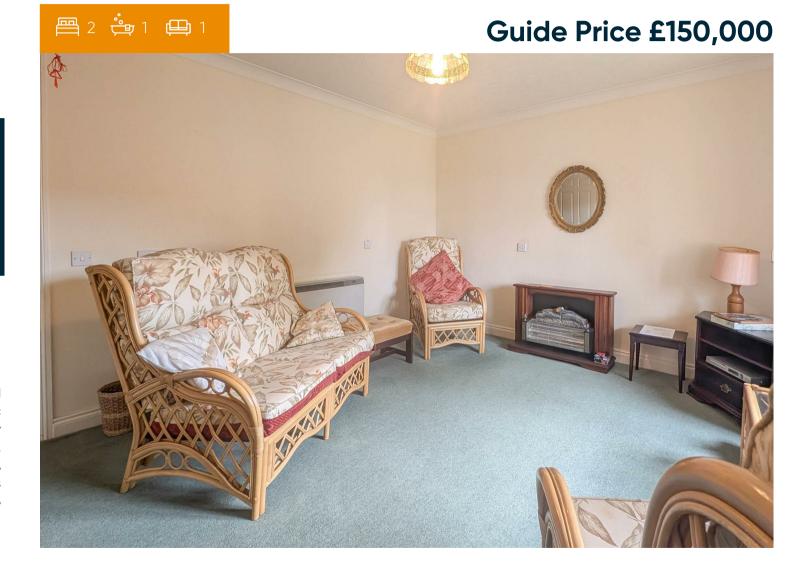

#### LIVING ROOM

with a double glazed window to the front, electric storage heater.