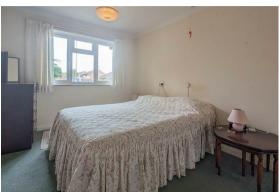

#### **BEDROOM 1**

with an electric storage heater, built-in wardrobe and a double glazed window to the front aspect.

#### **BEDROOM 2**

with an electric storage heater, built-in wardrobe and a double glazed window to the rear aspect.