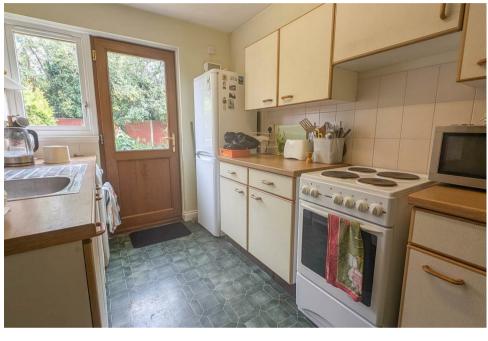

#### **KITCHEN**

with a range of base and wall mounted units with work surfaces over, stainless steel sink and drainer with mixer tap, space and plumbing for washing machine, space for cooker and fridge/freezer, a double glazed window to the rear and a double glazed door to the rear garden.