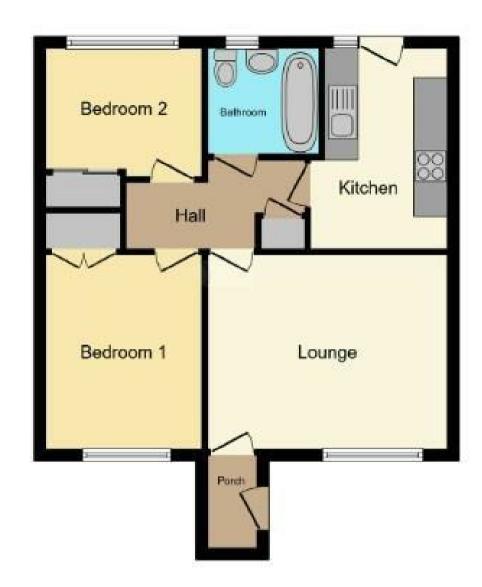

#### **ENTRANCE HALL**

with a double glazed door to the front, electric panel heater.

#### LIVING ROOM

with a double glazed window to the front, electric storage heater.

#### **INNER HALLWAY**

with electric storage heater, airing cupboard, access to loft space.

#### **KITCHEN**

with a range of base and wall mounted units with work surfaces over, stainless steel sink and drainer with mixer tap, space and plumbing for washing machine, space for cooker and fridge/freezer, a double glazed window to the rear and a double glazed door to the rear garden.

#### **BATHROOM**

with a low level WC, pedestal mounted hand wash basin, side panel bath with electric shower over, tiled surround, heated towel rail, double glazed window to the rear.

#### **BEDROOM 1**

with an electric storage heater, built-in wardrobe and a double glazed window to the front aspect.

#### **BEDROOM 2**

with an electric storage heater, built-in wardrobe and a double glazed window to the rear aspect.