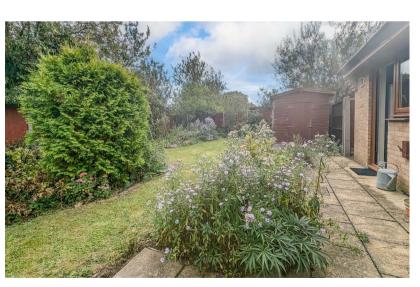

#### **OUTSIDE**

The rear garden is mainly laid to lawn with flower and shrub borders, enclosed by panel fencing with a paved patio area, garden shed and a gated access to the side. To the front of the property is an area laid to lawn with flower and shrub borders.