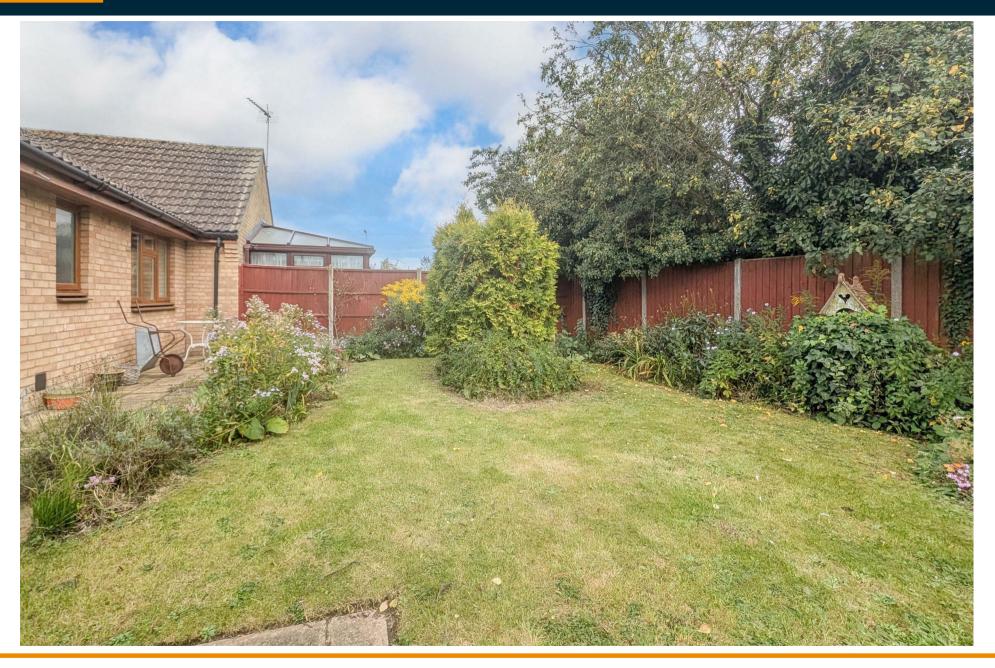

#### **OUTSIDE**

The rear garden is mainly laid to lawn with flower and shrub borders, enclosed by panel fencing with a paved patio area, garden shed and a gated access to the side. To the front of the property is an area laid to lawn with flower and shrub borders.