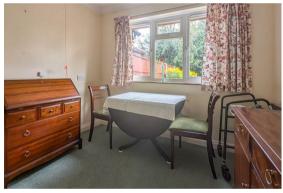

#### LIVING ROOM

with a double glazed window to the front, electric storage heater.