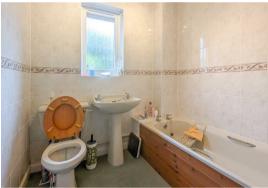

#### **BATHROOM**

with a low level WC, pedestal mounted hand wash basin, side panel bath with electric shower over, tiled surround, heated towel rail, double glazed window to the rear.