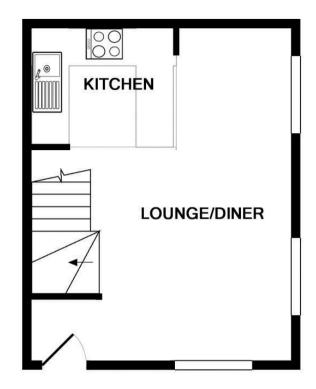

### **Sales Agents Notes**

Tenure - Freehold

Council Tax Band - B

Property Type - Terraced House

Property Construction – Brick, render and tiled roof

Number & Types of Room – Please refer to the floorplan

Square Footage -

# **CHEFFINS**

Cambridge | Ely | Haverhill | Newmarket | Saffron Walden | London cheffins.co.uk

Guide Price £232,000
Tenure - Freehold
Council Tax Band - B
Local Authority - East Cambridgeshire

**GROUND FLOOR** 