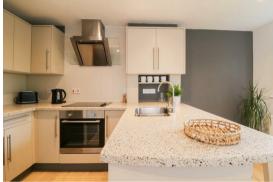

#### LIVING/DINING/KITCHEN

A superb double aspect room with a kitchen area comprising a well equipped modern kitchen with a range of fitted base and wall mounted cupboards, Corian worktops, inset 1.5 bowl sink, range of fitted appliances including an integrated stainless steel oven and grill, 4 ring ceramic hob and stainless steel extractor hood over, integrated washing machine, space for freestanding fridge/freezer, oak flooring, stairs leading to the first floor, glazed door to the front aspect and a further door to the rear garden.