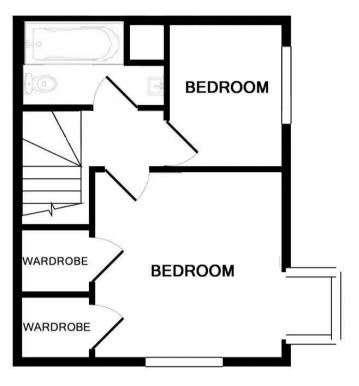

#### **FIRST FLOOR**

#### **LANDING**

#### **BEDROOM 1**

A double aspect room with a bay window overlooking the garden, a built-in wardrobe and fitted cupboard, aspect to the front overlooking the open green.

#### **BEDROOM 2**

**FIRST FLOOR** 

Whilst every attempt has been made to ensure the accuracy of the floor plan contained here, measurements of doors, windows, rooms and any other items are approximate and no responsibility is taken for any error, omission, or mis-statement. This plan is for illustrative purposes only and should be used as such by any prospective purchaser. The services, systems and appliances shown have not been tested and no guarantee as to their operability or efficiency can be given