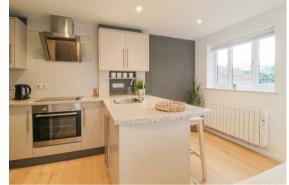

#### LIVING/DINING/KITCHEN

A superb double aspect room with a kitchen area comprising a well equipped modern kitchen with a range of fitted base and wall mounted cupboards, Corian worktops, inset 1.5 bowl sink, range of fitted appliances including an integrated stainless steel oven and grill, 4 ring ceramic hob and stainless steel extractor hood over, integrated washing machine, space for freestanding fridge/freezer, oak flooring, stairs leading to the first floor, glazed door to the front aspect and a further door to the rear garden.