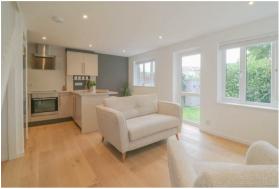

#### LIVING/DINING/KITCHEN

A superb double aspect room with a kitchen area comprising a well equipped modern kitchen with a range of fitted base and wall mounted cupboards, Corian worktops, inset 1.5 bowl sink, range of fitted appliances including an integrated stainless steel oven and grill, 4 ring ceramic hob and stainless steel extractor hood over, integrated washing machine, space for freestanding fridge/freezer, oak flooring, stairs leading to the first floor, glazed door to the front aspect and a further door to the rear garden.