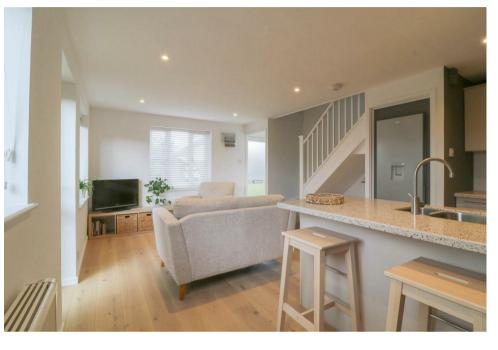

#### LIVING/DINING/KITCHEN

A superb double aspect room with a kitchen area comprising a well equipped modern kitchen with a range of fitted base and wall mounted cupboards, Corian worktops, inset 1.5 bowl sink, range of fitted appliances including an integrated stainless steel oven and grill, 4 ring ceramic hob and stainless steel extractor hood over, integrated washing machine, space for freestanding fridge/freezer, oak flooring, stairs leading to the first floor, glazed door to the front aspect and a further door to the rear garden.