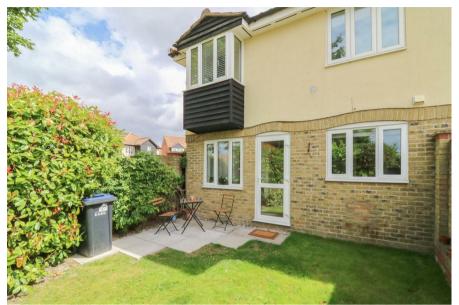

#### **OUTSIDE**

The property is attractively situated overlooking an open green.

To the side of the property is a private garden laid to lawn with a mature laurel hedge and a shingled driveway with parking for 2 vehicles.