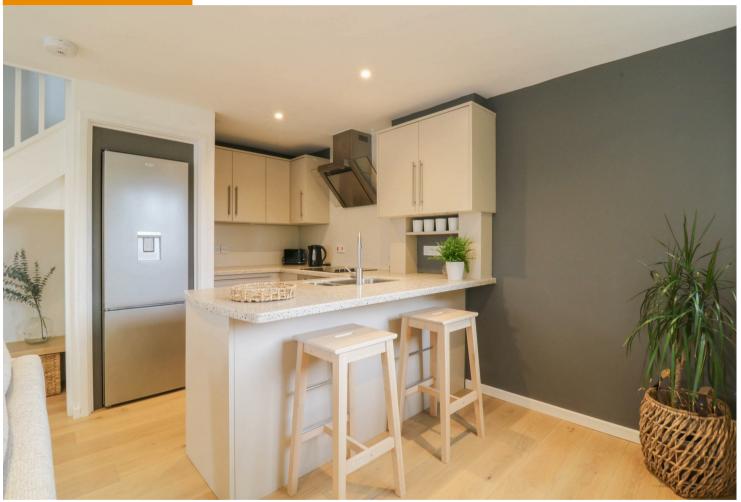

#### LIVING/DINING/KITCHEN

A superb double aspect room with a kitchen area comprising a well equipped modern kitchen with a range of fitted base and wall mounted cupboards, Corian worktops, inset 1.5 bowl sink, range of fitted appliances including an integrated stainless steel oven and grill, 4 ring ceramic hob and stainless steel extractor hood over, integrated washing machine, space for freestanding fridge/freezer, oak flooring, stairs leading to the first floor, glazed door to the front aspect and a further door to the rear garden.