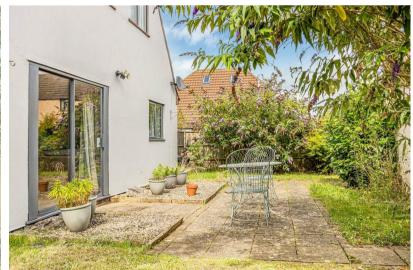

> A small front garden leads to the front entrance door and wrap around gardens to the side and rear is enclosed and laid to lawn with paved patio areas and established shrubs. A pedestrian gate to the rear leads to a driveway and a DETACHED GARAGE with a pair of doors to the front.