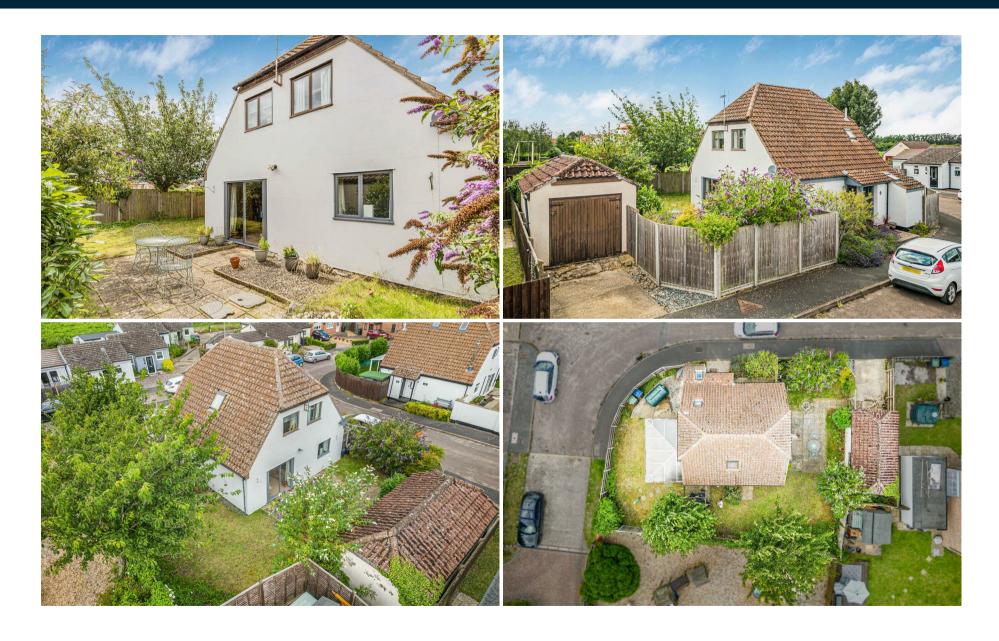

> A small front garden leads to the front entrance door and wrap around gardens to the side and rear is enclosed and laid to lawn with paved patio areas and established shrubs. A pedestrian gate to the rear leads to a driveway and a DETACHED GARAGE with a pair of doors to the front.