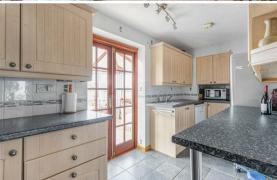

#### **KITCHEN**

with a range of fitted base and wall mounted units, inset stainless steel sink and drainer, freestanding Rangemaster electric oven with extractor hood over, breakfast bar, pair of doors leading to the conservatory,