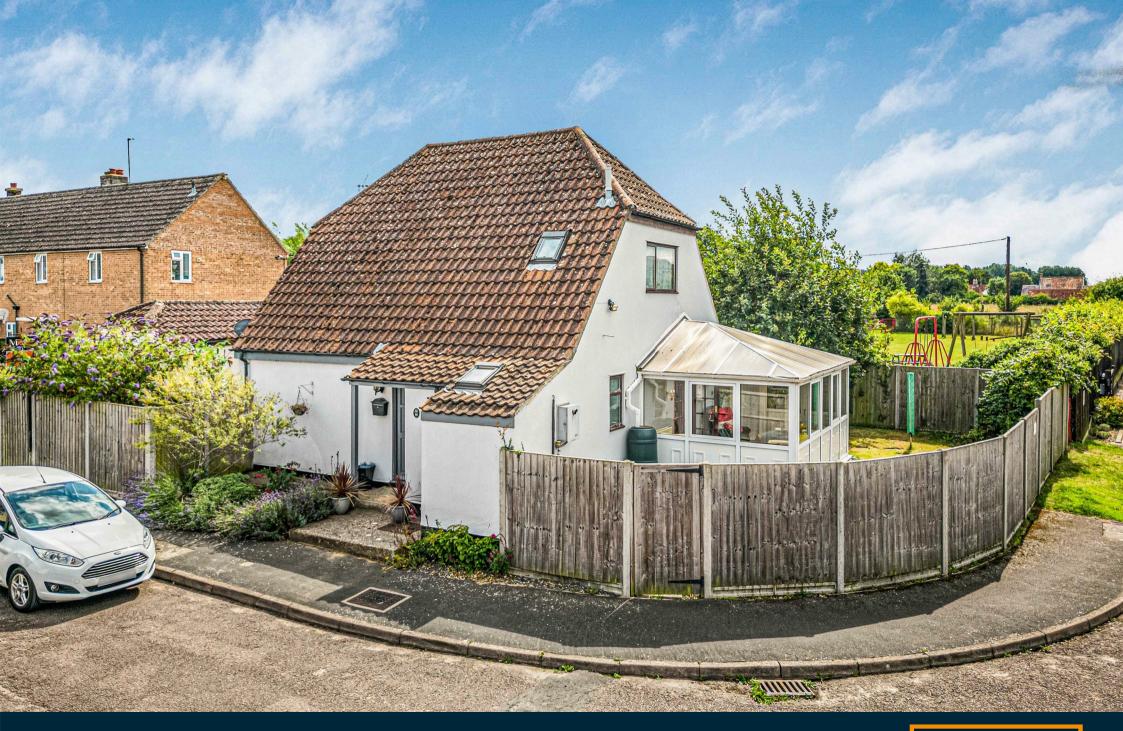

# **Tharp Way**

Chippenham, CB7 5QG

- Individual Detached House
- 3 Bedrooms 1 Ensuite
- Wrap Around Garden
- Garage & Driveway
- NO ONWARD CHAIN

An individual 3 bedroom detached character home situated in a popular residential development in a sought after Cambridgeshire village. The property is offered with NO CHAIN and benefits from a large living/dining room, a ground floor bathroom and a generous conservatory. Features include 3 bedrooms and an ensuite shower room on the first floor, a detached garage and off-road parking and enclosed gardens on three sides.

#### **OUTSIDE**

with a part glazed entrance door, stairs leading to the first. The property is situated in an established residential development conveniently situated to the nearby park and play area.

> A small front garden leads to the front entrance door and wrap around gardens to the side and rear is enclosed and laid to lawn with paved patio areas and established shrubs. A pedestrian gate to the rear leads to a driveway and a DETACHED GARAGE with a pair of doors to the front.

#### **SALES AGENTS NOTES**

Tenure - Freehold Council Tax Band - C Property Type - Detached House Property Construction - Standard Brick Number & Types of Room – Please refer to the floorplan Square Footage - 936.46 Parking - Garage & Driveway Heating sources - Oil central heating