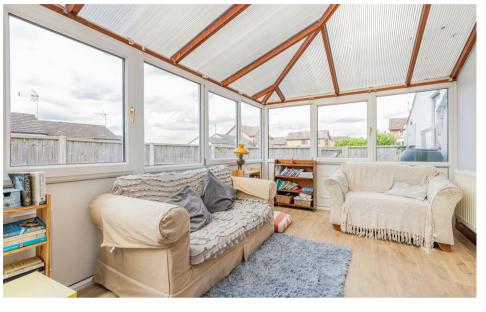

#### LIVING/DINING ROOM

with patio doors leading to the rear garden.

#### CONSERVATORY

uPVC double glazed with a door leading out to the aarden.