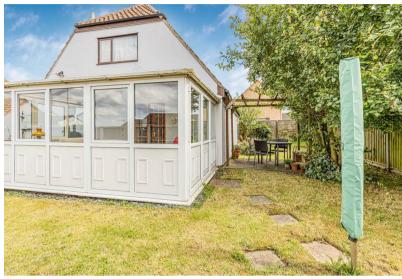

#### CONSERVATORY

uPVC double glazed with a door leading out to the aarden.

> A small front garden leads to the front entrance door and wrap around gardens to the side and rear is enclosed and laid to lawn with paved patio areas and established shrubs. A pedestrian gate to the rear leads to a driveway and a DETACHED GARAGE with a pair of doors to the front.