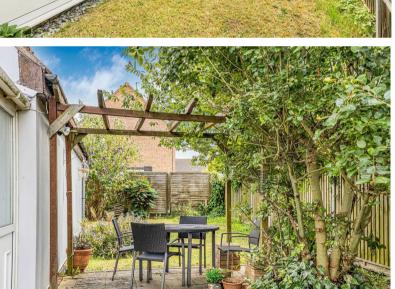

> A small front garden leads to the front entrance door and wrap around gardens to the side and rear is enclosed and laid to lawn with paved patio areas and established shrubs. A pedestrian gate to the rear leads to a driveway and a DETACHED GARAGE with a pair of doors to the front.