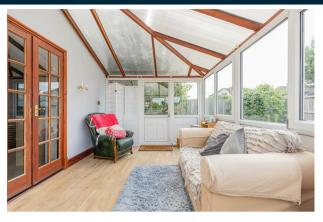

#### LIVING/DINING ROOM

with patio doors leading to the rear garden.

#### CONSERVATORY

uPVC double glazed with a door leading out to the aarden.