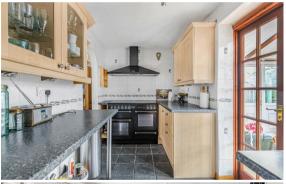

#### **KITCHEN**

with a range of fitted base and wall mounted units, inset stainless steel sink and drainer, freestanding Rangemaster electric oven with extractor hood over, breakfast bar, pair of doors leading to the conservatory,