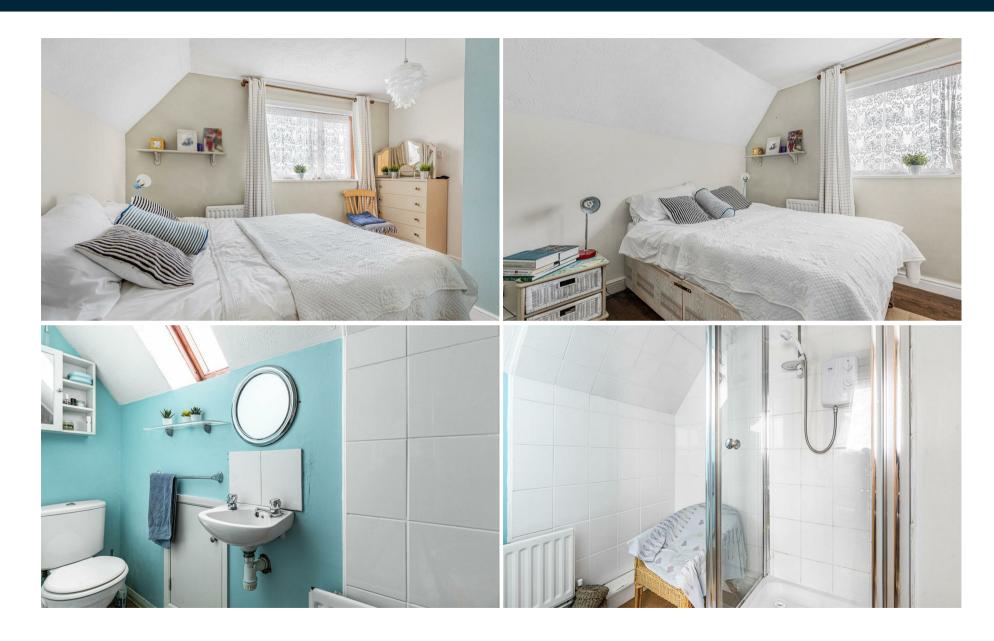

#### **BEDROOM 1**

#### **ENSUITE SHOWER ROOM**

with shower cubicle, hand basin, low level WC, eaves storage cupboard.

#### BEDROOM 2

with a built-in cupboard, eaves storage cupboard.

#### BEDROOM 3

with eaves storage cupboard.

#### **BATHROOM**

with a white suite comprising a bath with shower over, hand basin, low level WC, tiled walls.