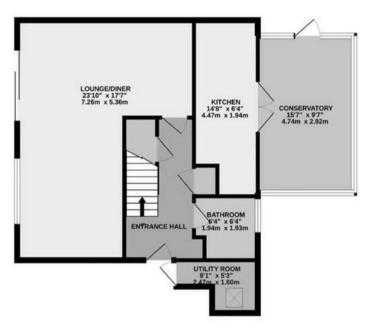

#### **ENTRANCE HALL**

floor, under stairs cupboard, airing cupboard.

#### LIVING/DINING ROOM

with patio doors leading to the rear garden.

#### **KITCHEN**

with a range of fitted base and wall mounted units, inset stainless steel sink and drainer, freestanding Rangemaster electric oven with extractor hood over, breakfast bar, pair of doors leading to the conservatory,

#### **BATHROOM**

with a white suite comprising a bath with shower over, hand basin, low level WC, tiled walls.

#### CONSERVATORY

uPVC double glazed with a door leading out to the aarden.