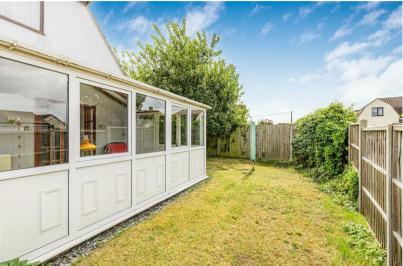

#### **OUTSIDE**

with a part glazed entrance door, stairs leading to the first. The property is situated in an established residential development conveniently situated to the nearby park and play area.

> A small front garden leads to the front entrance door and wrap around gardens to the side and rear is enclosed and laid to lawn with paved patio areas and established shrubs. A pedestrian gate to the rear leads to a driveway and a DETACHED GARAGE with a pair of doors to the front.