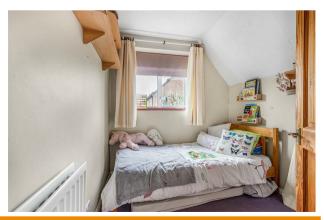

#### BEDROOM 2

with a built-in cupboard, eaves storage cupboard.

#### BEDROOM 3

with eaves storage cupboard.