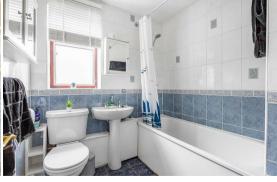

#### **BATHROOM**

with a white suite comprising a bath with shower over, hand basin, low level WC, tiled walls.