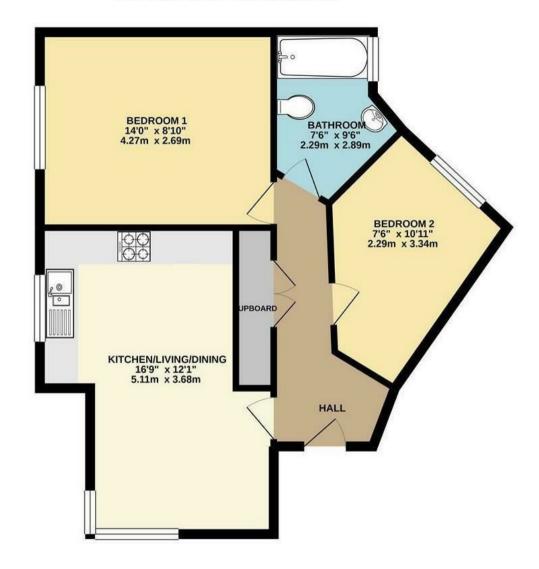

# FIRST FLOOR 619 sq.ft. (57.6 sq.m.) approx.

Guide Price £175,000
Tenure - Leasehold
Council Tax Band - A
Local Authority - West Suffolk