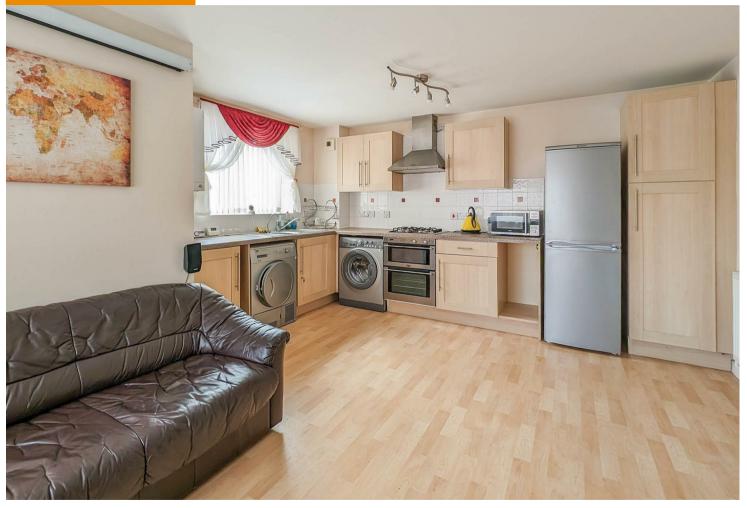

#### KITCHEN/LIVING/DINING ROOM

Kitchen area fitted with a range of wall and base units with work top surfaces over, inset sink, built-in double oven, four ring gas hob with extractor hood over, space and plumbing for washing machine and space for tumble dryer or dishwasher, wall mounted gas fired boiler.