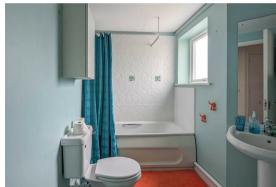

### **BATHROOM**

with a panel sided bath with shower attachment over, hand wash basin, low level WC, part tiled walls.