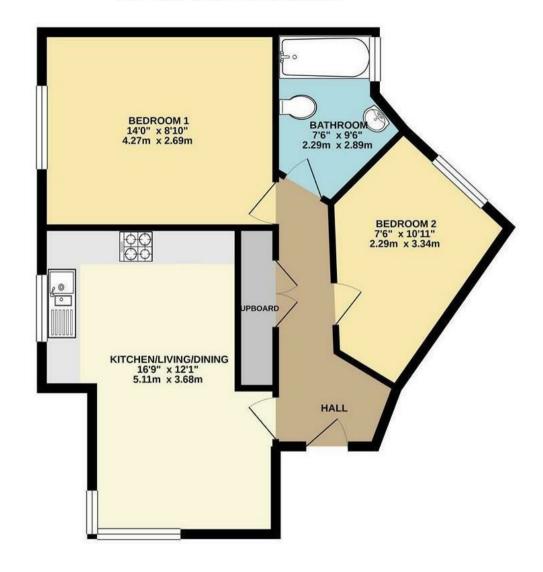

Property Type - First Floor Apartment

Property Construction – Cavity wall construction

Number & Types of Room – Please refer to the floorplan

Square Footage - 473.61

Parking – 1 Allocated Parking Space Heating sources – Gas Central Heating

### FIRST FLOOR 619 sq.ft. (57.6 sq.m.) approx.

Guide Price £169,000
Tenure - Leasehold
Council Tax Band - A
Local Authority - West Suffolk