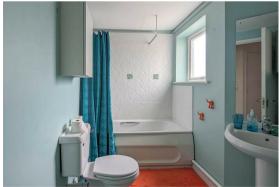

#### **BATHROOM**

with a panel sided bath with shower attachment over, hand wash basin, low level WC, part tiled walls.