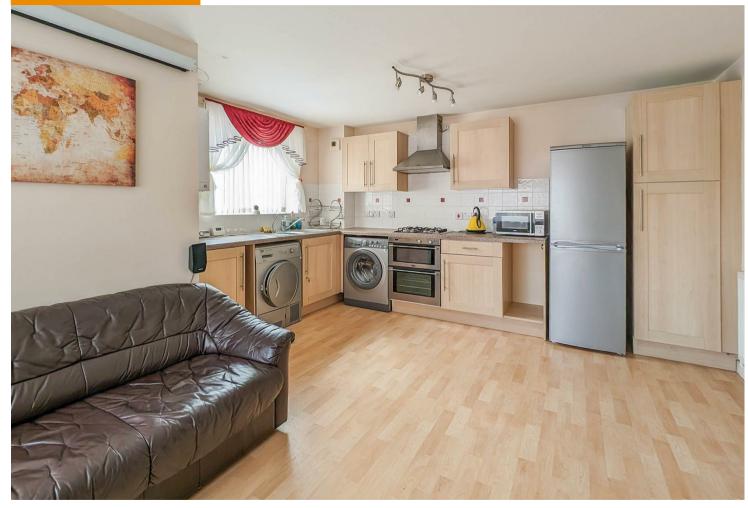

# KITCHEN/LIVING/DINING ROOM

Kitchen area fitted with a range of wall and base units with work top surfaces over, inset sink, built-in double oven, four ring gas hob with extractor hood over, space and plumbing for washing machine and space for tumble dryer or dishwasher, wall mounted gas fired boiler.