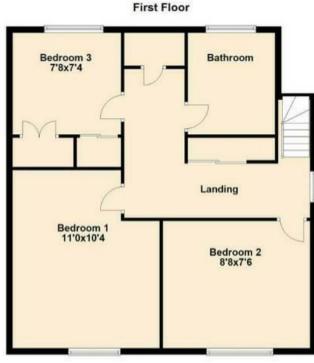

FIRST FLOOR

LANDING

Built in wardrobe, storage cupboard, door to:

BEDROOM ONE

10'5" x 10'10" (3.48m x 3.48m)

Window to front, radiator.

**BEDROOM TWO** 

8'11" x 7'7" (3.35m x 2.13m)

Window to front, radiator.

BEDROOM THREE

7'85" x 5'7" (2.13m x 1.52m)

Window to rear, two built in wardrobes, radiator,

BATHROOM

Three piece suite comprising of bath with shower over, pedestal sink and low level WC, window to rear.