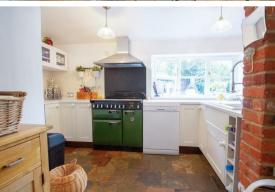

Dual aspect windows, base level units, ceramic sink, American fridge/freezer, range oven, plumbing for dishwasher, stairs, under stairs storage, wood burning stove, door to:

CONSERVATORY

12'3" x 10'1" (3.65m x 3.04m) Door to rear garden, door to: