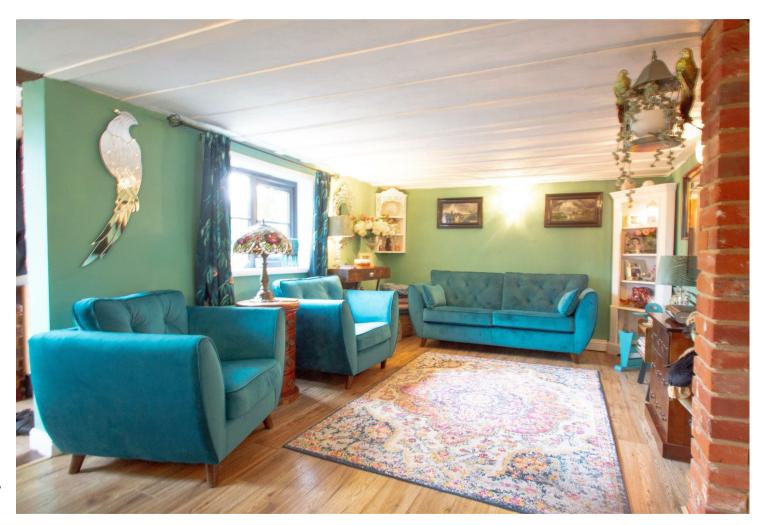

## CHEFFINS

PORCH

Door to:

LOUNGE

19'8" x 10'4" (5.79m x 3.04m)

Window to front, wood burning stove, door to:

KITCHEN/DINER

22" x 13'2" (6.70m x 3.96m)