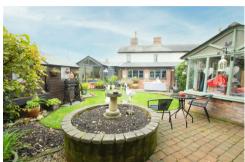

**FRONT** 

Driveway parking

RFAR

The rear garden consists of mature shrubs, various seating areas, raised flower beds, pizza oven, shed and summerhouse with power and light connected.

AGENTS NOTE - For more information on this property, please refer to the Material Information brochure that can be found on our website.