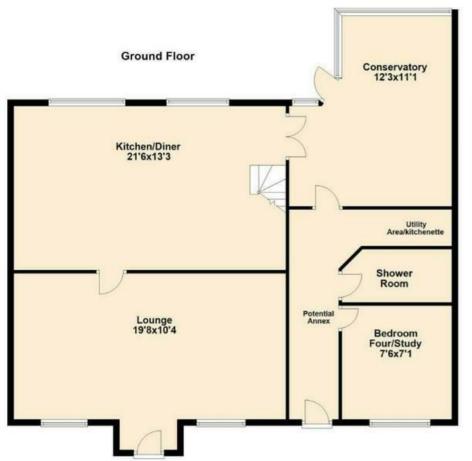

## CHEFFINS

PORCH

Door to:

LOUNGE

19'8" x 10'4" (5.79m x 3.04m)

Window to front, wood burning stove, door to:

KITCHEN/DINER

22" x 13'2" (6.70m x 3.96m)

Dual aspect windows, base level units, ceramic sink, American fridge/freezer, range oven, plumbing for dishwasher, stairs, under stairs storage, wood burning stove, door to:

CONSERVATORY

12'3" x 10'1" (3.65m x 3.04m) Door to rear garden, door to:

POTENTIAL ANNEXE

HALLWAY

Door to front garden, door to:

BEDROOM FOUR/STUDY

8" x 8'3" (2.43m x 2.43m) Window to front, radiator.

SHOWER ROOM

8'11" x 4'11" (2.43m x 1.21m)

Three piece suite comprising of walk in shower, pedestal sink low level wc, heated towel rail.