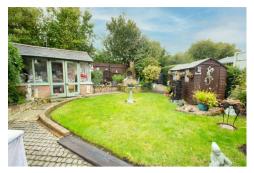

**FRONT** 

Driveway parking

RFAR

The rear garden consists of mature shrubs, various seating areas, raised flower beds, pizza oven, shed and summerhouse with power and light connected.

AGENTS NOTE - For more information on this property, please refer to the Material Information brochure that can be found on our website.