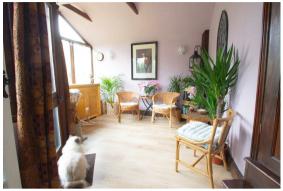

Dual aspect windows, base level units, ceramic sink, American fridge/freezer, range oven, plumbing for dishwasher, stairs, under stairs storage, wood burning stove, door to:

CONSERVATORY

12'3" x 10'1" (3.65m x 3.04m) Door to rear garden, door to: