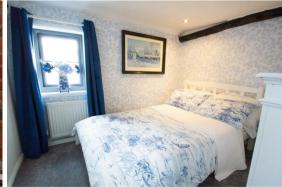

FIRST FLOOR

LANDING

Built in wardrobe, storage cupboard, door to:

BEDROOM ONE

10'5" x 10'10" (3.48m x 3.48m)

Window to front, radiator.

**BEDROOM TWO** 

8'11" x 7'7" (3.35m x 2.13m)

Window to front, radiator.

BEDROOM THREE

7'85" x 5'7" (2.13m x 1.52m)

Window to rear, two built in wardrobes, radiator,

BATHROOM

Three piece suite comprising of bath with shower over, pedestal sink and low level WC, window to rear.