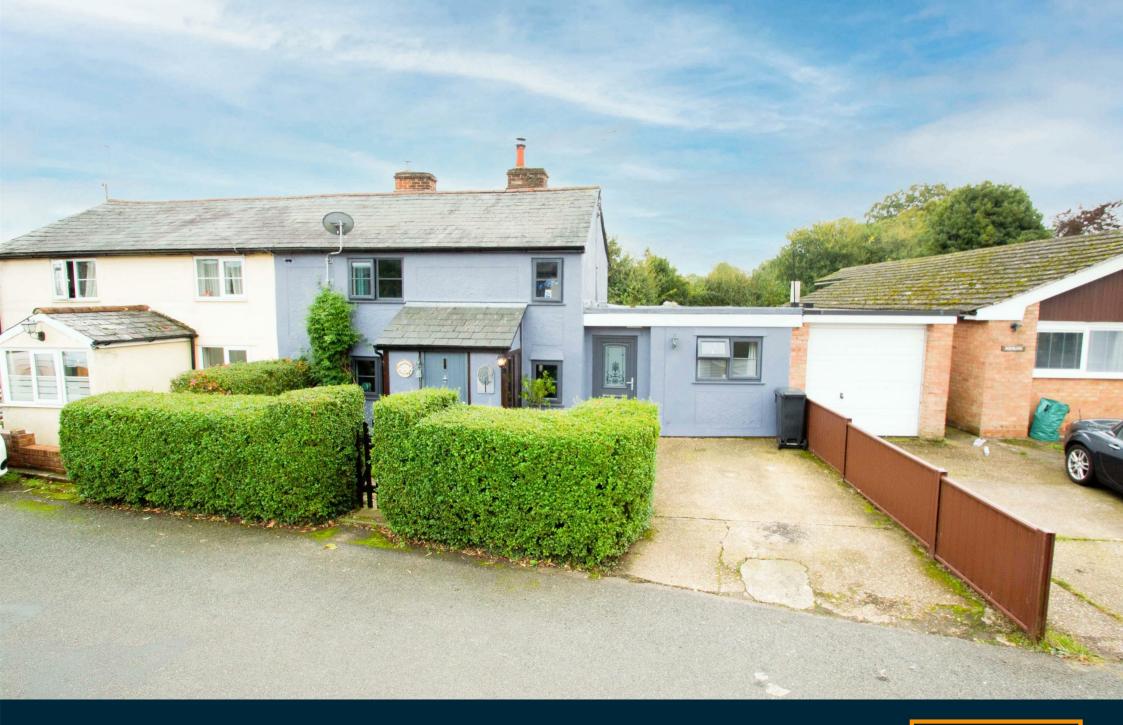

## **Drury Lane**

Ridgewell, CO9 4SL

A charming character property found within Ridgewell, boasting two large reception rooms, three bedrooms, conservatory and a potential annexe with a fourth bedroom, kitchenette and shower room. Rear garden consisting of a summerhouse, pizza oven and various seating areas. (EPC E)

**FRONT** 

Driveway parking

RFAR

The rear garden consists of mature shrubs, various seating areas, raised flower beds, pizza oven, shed and summerhouse with power and light connected.

AGENTS NOTE - For more information on this property, please refer to the Material Information brochure that can be found on our website.