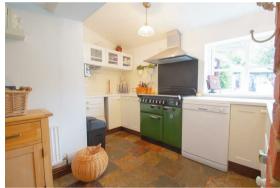

Dual aspect windows, base level units, ceramic sink, American fridge/freezer, range oven, plumbing for dishwasher, stairs, under stairs storage, wood burning stove, door to:

CONSERVATORY

12'3" x 10'1" (3.65m x 3.04m) Door to rear garden, door to: