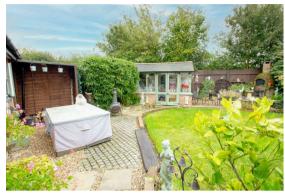

**FRONT** 

Driveway parking

RFAR

The rear garden consists of mature shrubs, various seating areas, raised flower beds, pizza oven, shed and summerhouse with power and light connected.

AGENTS NOTE - For more information on this property, please refer to the Material Information brochure that can be found on our website.