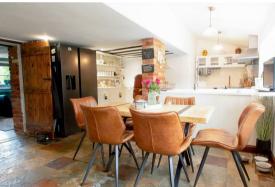

## CHEFFINS

PORCH

Door to:

LOUNGE

19'8" x 10'4" (5.79m x 3.04m)

Window to front, wood burning stove, door to:

KITCHEN/DINER

22" x 13'2" (6.70m x 3.96m)

Dual aspect windows, base level units, ceramic sink, American fridge/freezer, range oven, plumbing for dishwasher, stairs, under stairs storage, wood burning stove, door to:

CONSERVATORY

12'3" x 10'1" (3.65m x 3.04m) Door to rear garden, door to: