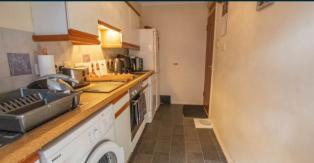

## KITCHEN

4.00m x 1.64m (13'1" x 5'4") Fitted with a matching range of base and eye level units with worktop space over, stainless steel sink with mixer tap, plumbing for washing machine, space for fridge/freezer, electric oven, four ring electric hob, window to rear.