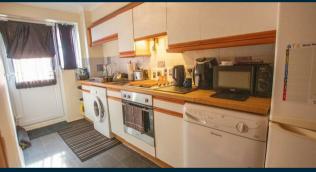

## KITCHEN

4.00m x 1.64m (13'1" x 5'4") Fitted with a matching range of base and eye level units with worktop space over, stainless steel sink with mixer tap, plumbing for washing machine, space for fridge/freezer, electric oven, four ring electric hob, window to rear.