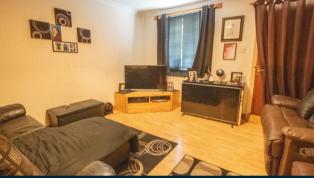

## SITTING ROOM

3.76m x 3.71m (12'4" x 12'2") Window to front, electric heater, door to: