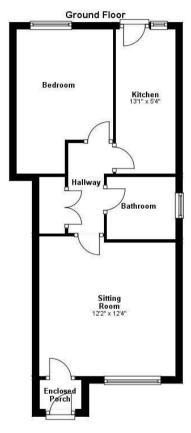

# **ENCLOSED PORCH**

Door to:

## SITTING ROOM

3.76m x 3.71m (12'4" x 12'2") Window to front, electric heater, door to:

#### HALL WAY

Double door to Airing cupboard, door to:

## KITCHEN

4.00m x 1.64m (13'1" x 5'4") Fitted with a matching range of base and eye level units with worktop space over, stainless steel sink with mixer tap, plumbing for washing machine, space for fridge/freezer, electric oven, four ring electric hob, window to rear.

#### **BEDROOM**

4.00m x 2.66m (13'1" x 8'9")max Window to rear, electric heater.

#### **BATHROOM**

Fitted with three piece suite comprising panelled bath, pedestal wash hand basin and low-level WC, extractor fan, obscure window.