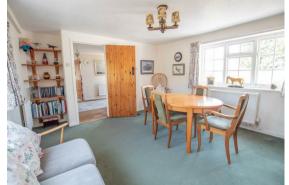

#### **Dining Room**

Dual aspect room with bay window to front and window to rear, radiator.