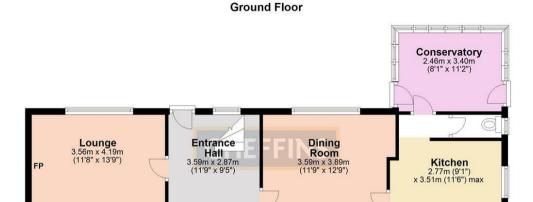

## **Entrance Hall/Snug**

Small Porch to front, Dual aspect room with a wealth of light, stairs to landing, door to front and rear, window to front and rear, radiator.

### Lounge

Dual aspect room with bay window to front, window to rear, two radiators, open fire with stone surround.

#### **Dining Room**

Dual aspect room with bay window to front and window to rear, radiator.

#### Kitchen

Dual aspect room with windows overlooking beautiful cottage style gardens, window to front. There is a range of matching wall and base units with worksurfaces over, space and plumbing for appliances, stainless steel sink with taps, radiator, oil boiler.

#### **Garden Room**

Timber with brick plinth construction with windows to three aspects, two doorways to sides opening onto patio seating area and attractive Gardens.