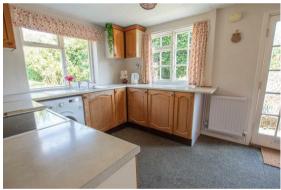

#### Kitchen

Dual aspect room with windows overlooking beautiful cottage style gardens, window to front. There is a range of matching wall and base units with worksurfaces over, space and plumbing for appliances, stainless steel sink with taps, radiator, oil boiler.