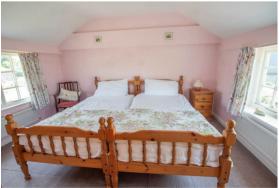

#### **Bedroom One**

Dual aspect room with windows to front and rear, radiator, built in cupboard.

#### **Bedroom Two**

Dual aspect room with windows to front and rear, radiator, built in airing cupboard.