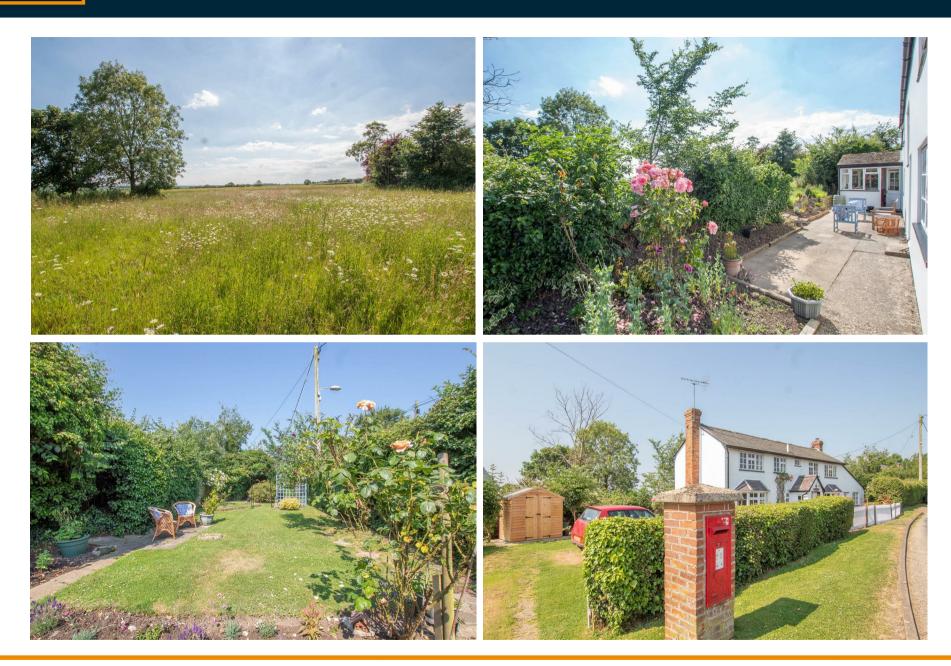

# Wiggens Green

Helions Bumpstead, CB9 7AD

- · Overlooking Meadows To Rear
- Detached Cottage
- Delightful Cottage Style Gardens
- NO ONWARD CHAIN
- Off Road Parking
- Extension Potential STP
- Two/Three Reception Rooms
- Two Double Bedrooms
- Study

Beautiful detached cottage with stunning views over meadows and fields to the rear. The property is situated in the Picturesque Essex village of Helions Bumpstead. This charming cottage has two/three reception Rooms, Two Double Bedrooms and a Single bedroom/Study. Offered with NO ONWARD CHAIN.

### **Outside**

The cottage sits centrally within its plot with beautiful cottage style gardens with an arrnay of colourful flowers and mature shrubs, there is off road parking with double gates, small fish pond, timber built shed. The cottage is framed by hedgerow borders and a white pickett fence.

The majority of the gardens sit to the right hand side of the cottage. These are mainly laid to lawn with shrub and flower bed borders. Oil tank and septik tank are situated here.

To the rear of the property is a stunning south facing view overlooking meadows and open fields, patio area ideal for enjoying sunsets over the fields.