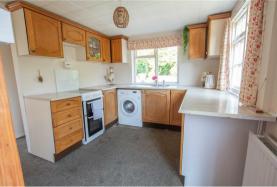

#### Kitchen

Dual aspect room with windows overlooking beautiful cottage style gardens, window to front. There is a range of matching wall and base units with worksurfaces over, space and plumbing for appliances, stainless steel sink with taps, radiator, oil boiler.