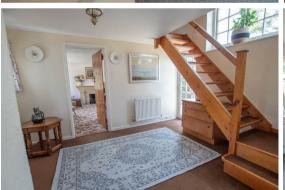

## **Entrance Hall/Snug**

Small Porch to front, Dual aspect room with a wealth of light, stairs to landing, door to front and rear, window to front and rear, radiator.

#### Landing

Window to rear overlooking the meadow.