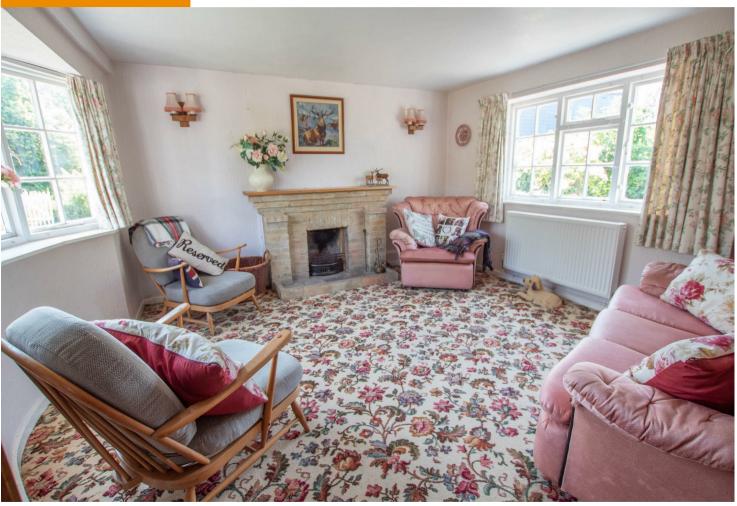

### Lounge

Dual aspect room with bay window to front, window to rear, two radiators, open fire with stone surround.