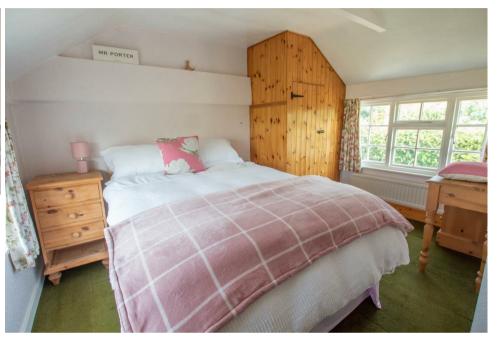

#### **Bedroom One**

Dual aspect room with windows to front and rear, radiator, built in cupboard.

#### **Bedroom Two**

Dual aspect room with windows to front and rear, radiator, built in airing cupboard.