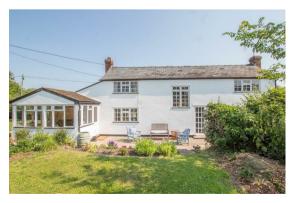

# Wiggens Green

Helions Bumpstead, CB9 7AD

- · Overlooking Meadows To Rear
- Detached Cottage
- Delightful Cottage Style Gardens
- NO ONWARD CHAIN
- Off Road Parking
- Extension Potential STP
- Two/Three Reception Rooms
- Two Double Bedrooms
- Study

Beautiful detached cottage with stunning views over meadows and fields to the rear. The property is situated in the Picturesque Essex village of Helions Bumpstead. This charming cottage has two/three reception Rooms, Two Double Bedrooms and a Single bedroom/Study. Offered with NO ONWARD CHAIN.

### **Outside**

The cottage sits centrally within its plot with beautiful cottage style gardens with an arrnay of colourful flowers and mature shrubs, there is off road parking with double gates, small fish pond, timber built shed. The cottage is framed by hedgerow borders and a white pickett fence.

The majority of the gardens sit to the right hand side of the cottage. These are mainly laid to lawn with shrub and flower bed borders. Oil tank and septik tank are situated here.

To the rear of the property is a stunning south facing view overlooking meadows and open fields, patio area ideal for enjoying sunsets over the fields.