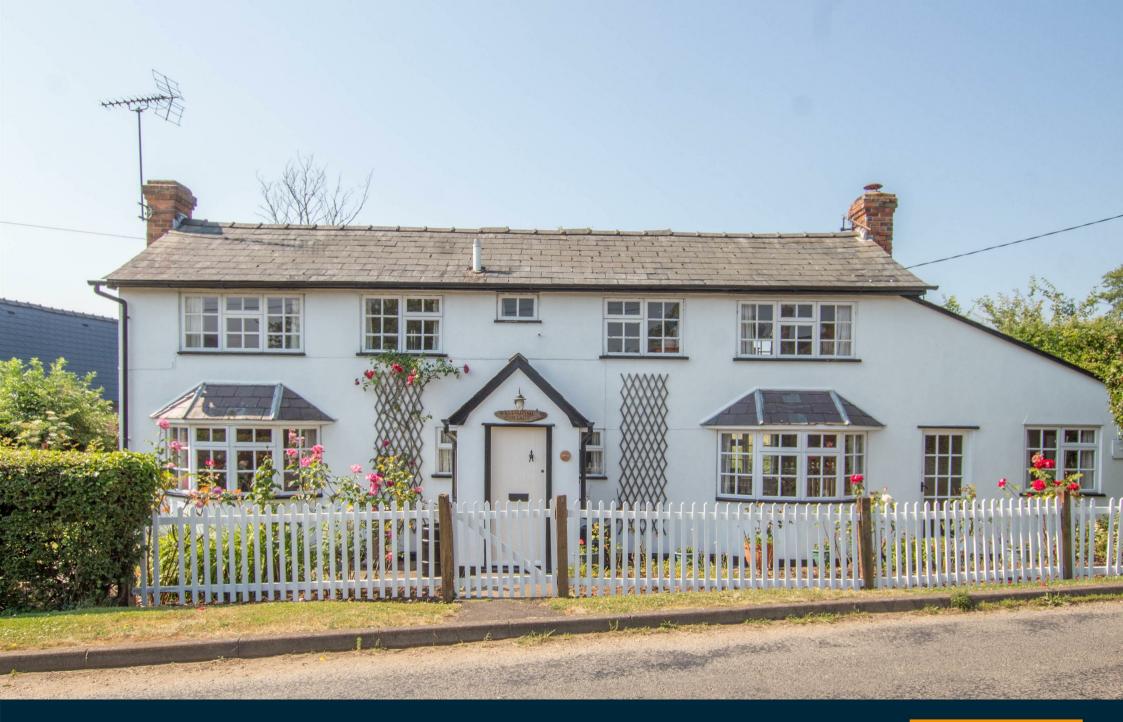

# Wiggens Green

Helions Bumpstead, CB9 7AD

- · Overlooking Meadows To Rear
- Detached Cottage
- Delightful Cottage Style Gardens
- NO ONWARD CHAIN
- Off Road Parking
- Extension Potential STP
- Two/Three Reception Rooms
- Two Double Bedrooms
- Study

Beautiful detached cottage with stunning views over meadows and fields to the rear. The property is situated in the Picturesque Essex village of Helions Bumpstead. This charming cottage has two/three reception Rooms, Two Double Bedrooms and a Single bedroom/Study. Offered with NO ONWARD CHAIN.

### **Outside**

The cottage sits centrally within its plot with beautiful cottage style gardens with an arrnay of colourful flowers and mature shrubs, there is off road parking with double gates, small fish pond, timber built shed. The cottage is framed by hedgerow borders and a white pickett fence.