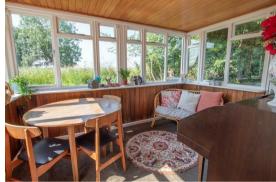

#### **Garden Room**

Timber with brick plinth construction with windows to three aspects, two doorways to sides opening onto patio seating area and attractive Gardens.