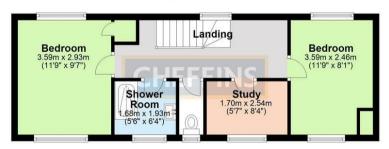

#### Landing

Window to rear overlooking the meadow.

#### **Bedroom One**

Dual aspect room with windows to front and rear, radiator, built in cupboard.

#### **Shower Room**

Window to front, pedestal wash hand basin, walk in floor level shower with glass screen, radiator.

#### WC

Window, low level WC, radiator.

#### **Bedroom Two**

Dual aspect room with windows to front and rear, radiator, built in airing cupboard.

## Study

Window to front, loft access, radiator.

#### **First Floor**

Note: Not to scale - For guidance purposes only Plan produced using PlanUp.