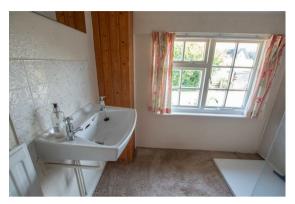

#### **Shower Room**

Window to front, pedestal wash hand basin, walk in floor level shower with glass screen, radiator.

#### WC

Window, low level WC, radiator.