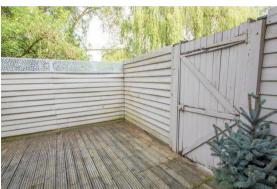

#### **OUTSIDE:**

Front: Walled red brick garden with slate tiled frontage.

Rear: Courtyard style gardens being laid to decking with timber fencing and gated access to right of way across neighbouring properties.