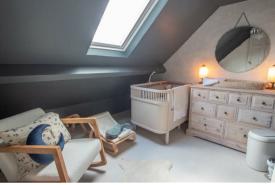

#### BEDROOM THREE

11' 4" x 9' 8" (3.45m x 2.95m) Max measurement, velux window, radiator, storage cupboard.