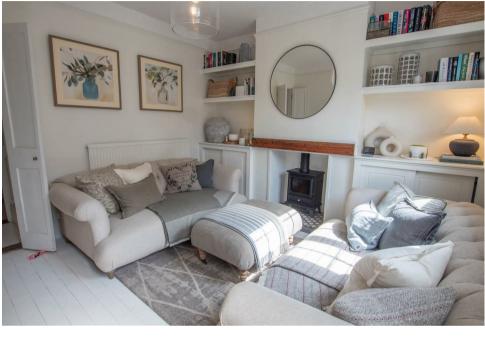

#### LOUNGE

11' 4" x 10' 4" (3.45m x 3.15m) Grey wood parquet flooring, built in bespoke storage cupboards, picture rail, window to front, fireplace with electric fire and oak wood mantle, composite front door, radiator, double doors opening into: