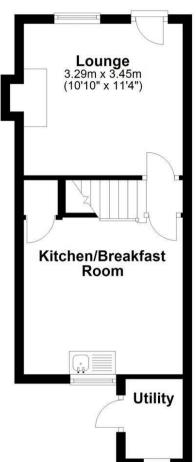

#### LOUNGE

11' 4" x 10' 4" (3.45m x 3.15m) Grey wood parquet flooring, built in bespoke storage cupboards, picture rail, window to front, fireplace with electric fire and oak wood mantle, composite front door, radiator, double doors opening into:

INNER HALLWAY Stairs to landing.

### KITCHEN/DINING ROOM

11' 4" x 10' 3" (3.45m x 3.12m) Beautiful country style kitchen with range of matching wall and base units with solid oak worksurfaces over, fitted appliances including electric oven with extractor hood, integral dishwasher, sink unit with mixer taps, grey parquet style flooring, under stairs cupboard, tiled splashbacks, picture rails, radiator, window to rear.

UTILTY AREA

Door to rear courtyard style gardens, space and plumbing for washing machine and tumble dryer, cupboard and oak worksurface over, window to rear.

LANDING stairs to 3rd flooring.