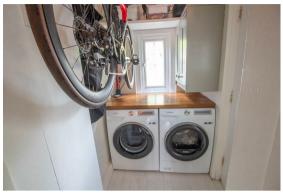

UTILTY AREA

Door to rear courtyard style gardens, space and plumbing for washing machine and tumble dryer, cupboard and oak worksurface over, window to rear.

LANDING stairs to 3rd flooring.