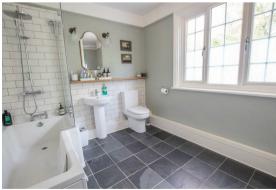

#### FAMILY BATHROOM

11' 5" x 8' 6" (3.48m x 2.59m) Suite comprising P shaped bath with shower over and glass screen, low level WC, pedestal wash hand basin, tiled pushbacks, window to rear, heated towel rail, storage cupboard housing gas boiler, slate tile flooring.