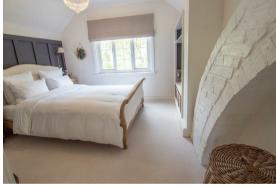

#### **BEDROOM ONE**

11' 5" x 11' 0" (3.48m x 3.35m) Brick arch

feature, loft access, window to rear, radiator, picture rail.