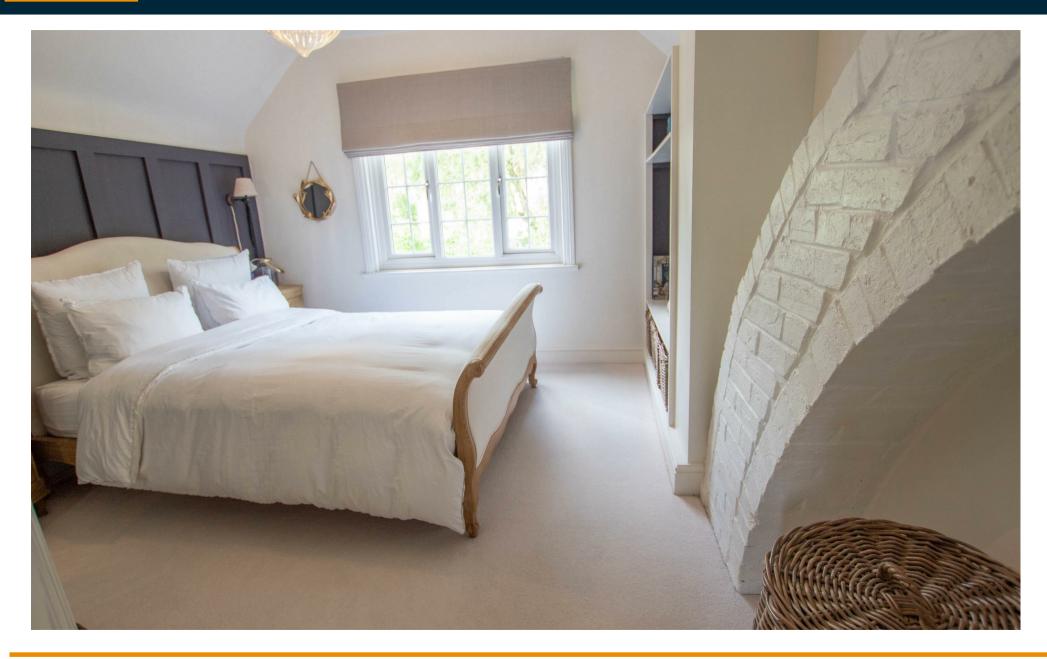

#### **BEDROOM ONE**

11' 5" x 11' 0" (3.48m x 3.35m) Brick arch

feature, loft access, window to rear, radiator, picture rail.