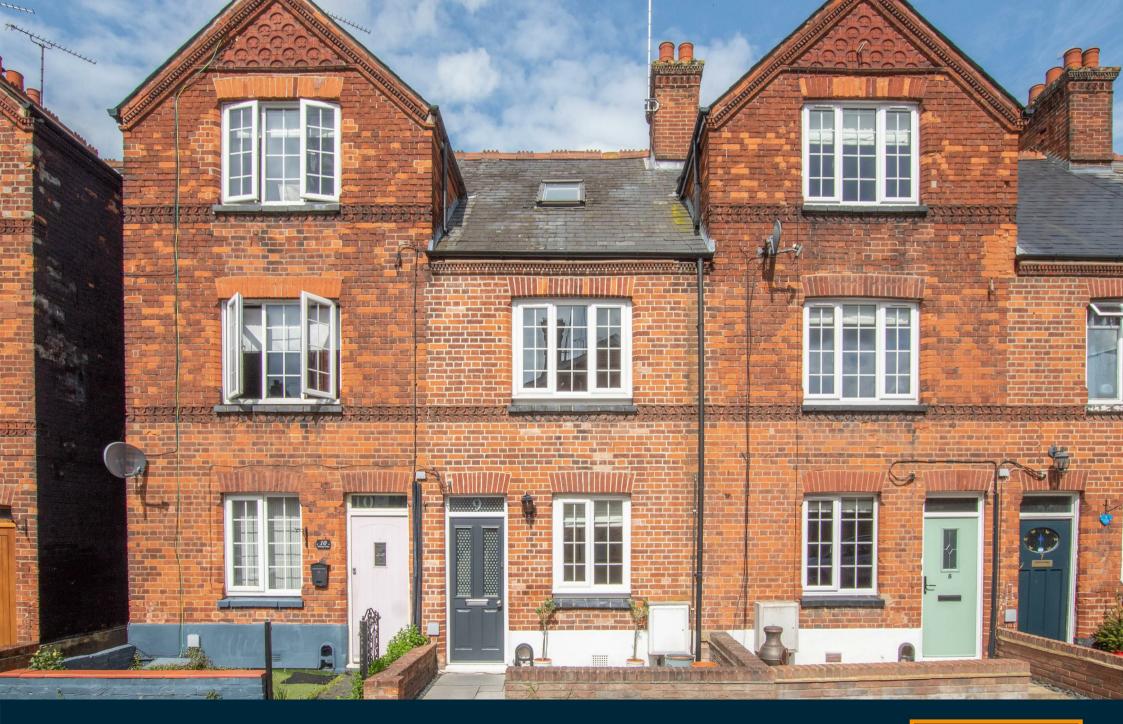

Attractive three bedroom three storey Victorian town house situated in the heart of Old Haverhill. The property has been lovingly improved by restoring period features whilst presenting the property to a very high standard. EPC Rating D

#### **OUTSIDE:**

Front: Walled red brick garden with slate tiled frontage.

Rear: Courtyard style gardens being laid to decking with timber fencing and gated access to right of way across neighbouring properties.