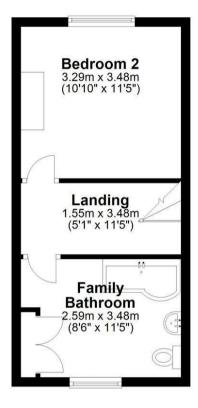

### BEDROOM TWO

 $11' 5" \times 10' 10" (3.48m \times 3.3m)$  Cast iron fireplace, window to front, radiator.

#### FAMILY BATHROOM

11' 5" x 8' 6" (3.48m x 2.59m) Suite comprising P shaped bath with shower over and glass screen, low level WC, pedestal wash hand basin, tiled pushbacks, window to rear, heated towel rail, storage cupboard housing gas boiler, slate tile flooring.

### **First Floor**