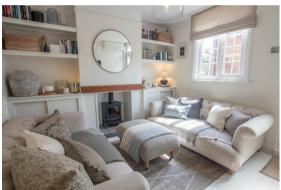

#### LOUNGE

11' 4" x 10' 4" (3.45m x 3.15m) Grey wood parquet flooring, built in bespoke storage cupboards, picture rail, window to front, fireplace with electric fire and oak wood mantle, composite front door, radiator, double doors opening into: