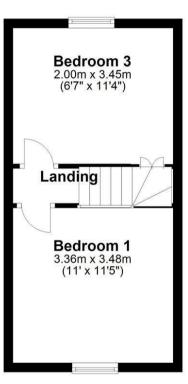

#### **BEDROOM ONE**

11' 5" x 11' 0" (3.48m x 3.35m) Brick arch

feature, loft access, window to rear, radiator, picture rail.

#### BEDROOM THREE

11' 4" x 9' 8" (3.45m x 2.95m) Max measurement, velux window, radiator, storage cupboard.

## Second Floor