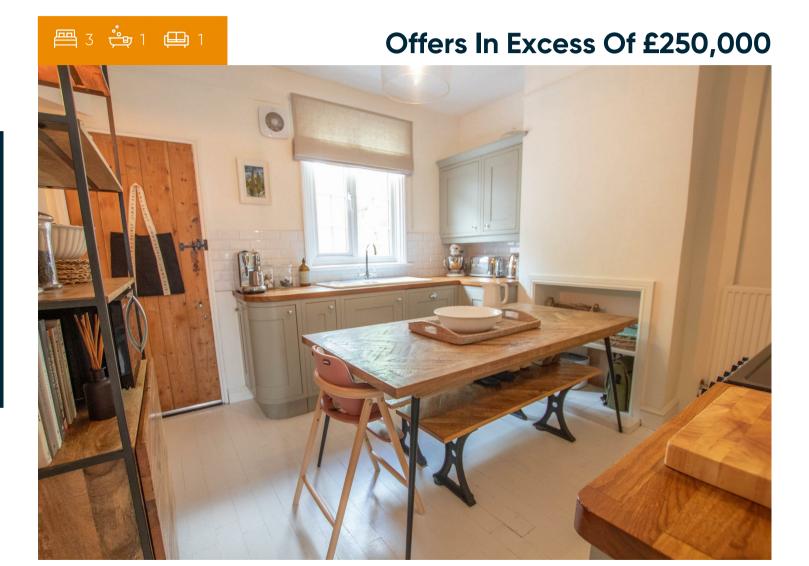

### KITCHEN/DINING ROOM

11' 4" x 10' 3" (3.45m x 3.12m) Beautiful country style kitchen with range of matching wall and base units with solid oak worksurfaces over, fitted appliances including electric oven with extractor hood, integral dishwasher, sink unit with mixer taps, grey parquet style flooring, under stairs cupboard, tiled splashbacks, picture rails, radiator, window to rear.

UTILTY AREA

Door to rear courtyard style gardens, space and plumbing for washing machine and tumble dryer, cupboard and oak worksurface over, window to rear.

LANDING stairs to 3rd flooring.