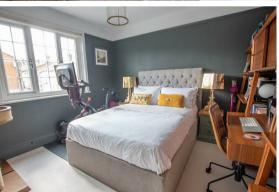

### BEDROOM TWO

 $11' 5" \times 10' 10" (3.48m \times 3.3m)$  Cast iron fireplace, window to front, radiator.

#### BEDROOM THREE

11' 4" x 9' 8" (3.45m x 2.95m) Max measurement, velux window, radiator, storage cupboard.