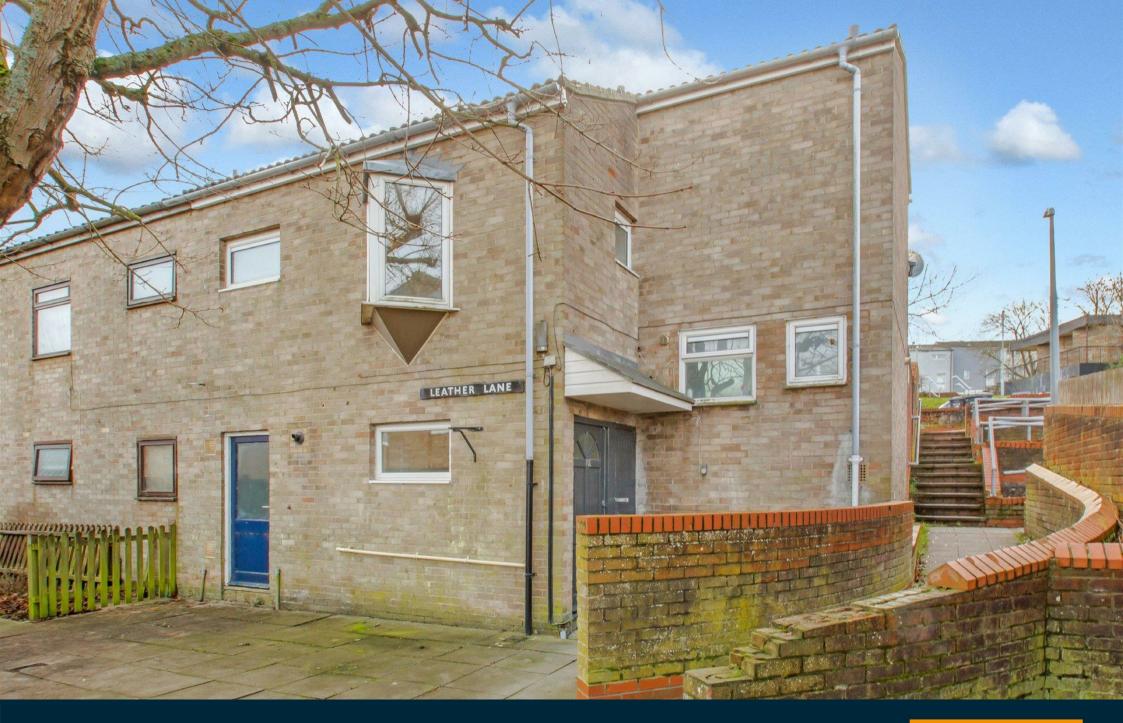

## Haverhill, CB9 8HX

- One Bedroom
- Sitting Room
- Fitted Kitchen
- Bathroom Suite
- Ideal First time / Investment Property
- Leasehold
- No Onward Chain

\*\* NO ONWARD CHAIN \*\* A one bedroom maisonette property, benefiting from a refitted kitchen, bathroom and Sitting room. The property is being offered for sale with no onward chain (EPC Rating D) 🖴 1 📥 1