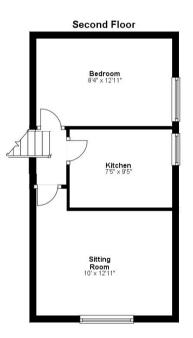

## SECOND FLOOR

## BEDROOM

Window to side, radiator.

## **KITCHEN**

Fitted with a matching range of base and eye level units with worktop space over, stainless steel sink with mixer tap, plumbing for washing machine, space for fridge, freezer and cooker, window to side.

## SITTING ROOM

Window to front, radiator.