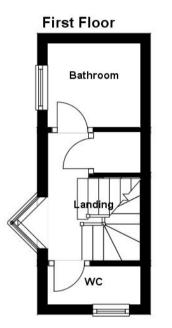

### FIRST FLOOR

### LANDING

Bay window, stairs to second floor, door to Storage cupboard.

## BATHROOM

Fitted with two piece suite comprising panelled bath with shower over and pedestal wash hand basin, obscure window, radiator.

## WC

Obscure window, fitted with low-level wc.