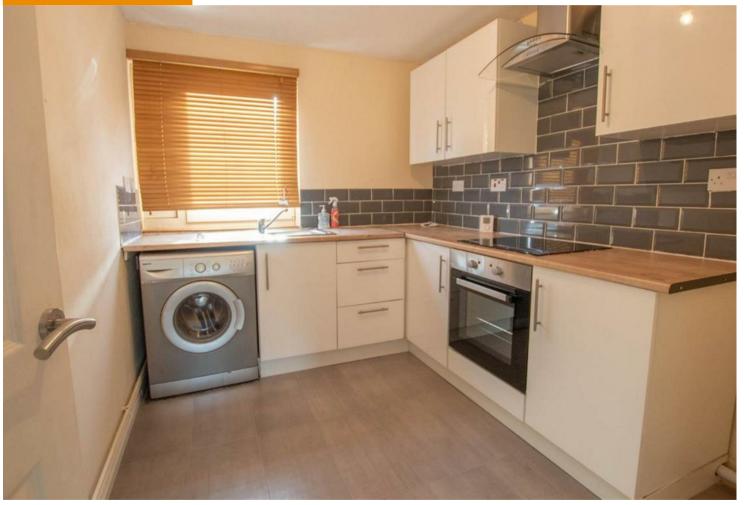

## **KITCHEN**

Fitted with a matching range of base and eye level units with worktop space over, stainless steel sink with mixer tap, plumbing for washing machine, space for fridge, freezer and cooker, window to side.