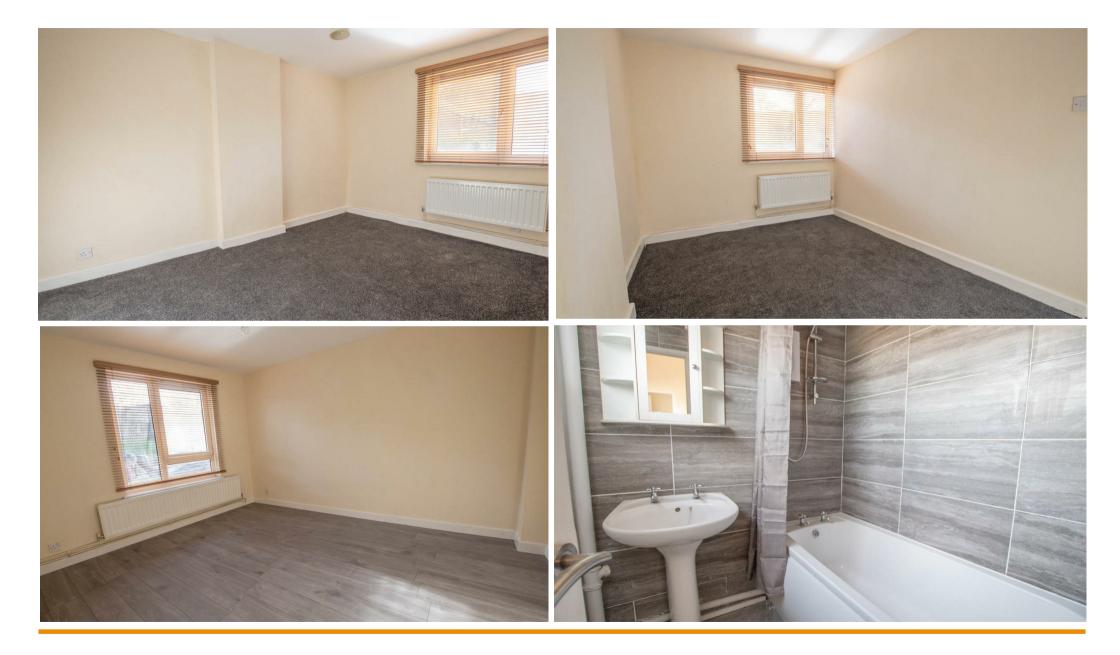

## BATHROOM

Fitted with two piece suite comprising panelled bath with shower over and pedestal wash hand basin, obscure window, radiator.

## WC

Obscure window, fitted with low-level wc.

## BEDROOM

Window to side, radiator.

## SITTING ROOM

Window to front, radiator.