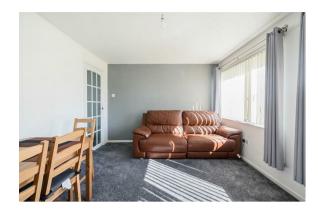

## ACCOMMODATION

**Entrance Porch:** Front door to reception hall, storage cupboard.

Sitting Room: 15'10" x 10'10" (3.83m x 3.30m) Display shelving.

**Kitchen:** Range of units, space and plumbing for appliances.