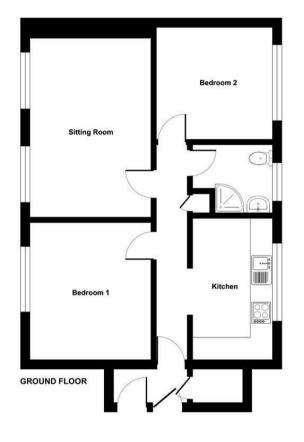

## ACCOMMODATION

**Entrance Porch:** Front door to reception hall, storage cupboard.

Sitting Room: 15'10" x 10'10" (3.83m x 3.30m) Display shelving.

**Kitchen:** Range of units, space and plumbing for appliances.

Bedroom 1: 12'4" x 10'8" (3.76m x 3.25m)

Bedroom 2: 11'4" x 9'10" (3.45m x 3.00m)

**Shower Room:** Suite comprising shower cubicle, wash basin, wc.

**OUTSIDE** Communal gardens to the rear.

**Garage:** A single garage is situated behind the property.

Council Tax: Band B Ground Floor = 659 sq ft / 61.2 sq m For identification only - Not to scale

loor plan produced in accordance with RICS Property Measurement Standards incorporating ternational Property Measurement Standards (IPMS2 Residential), On/decom 2024. roduced for Sparks Ellison. REF: 1187696