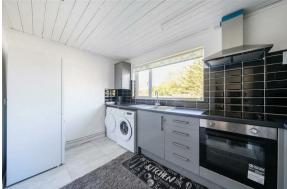

## ACCOMMODATION

**Entrance Porch:** Front door to reception hall, storage cupboard.

Sitting Room: 15'10" x 10'10" (3.83m x 3.30m) Display shelving.

**Kitchen:** Range of units, space and plumbing for appliances.