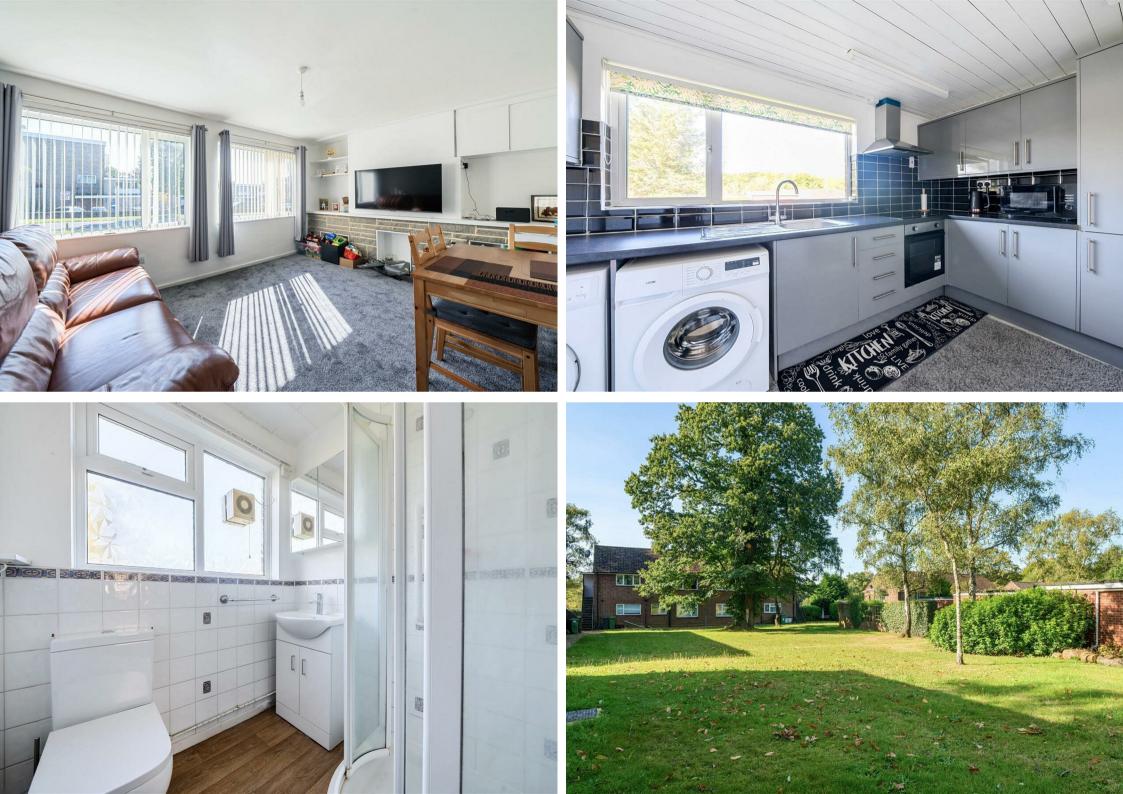

## ACCOMMODATION

**Entrance Porch:** Front door to reception hall, storage cupboard.

Sitting Room: 15'10" x 10'10" (3.83m x 3.30m) Display shelving.

**Kitchen:** Range of units, space and plumbing for appliances.

Bedroom 1: 12'4" x 10'8" (3.76m x 3.25m)

Bedroom 2: 11'4" x 9'10" (3.45m x 3.00m)

**Shower Room:** Suite comprising shower cubicle, wash basin, wc.

**OUTSIDE** Communal gardens to the rear.

**Garage:** A single garage is situated behind the property.