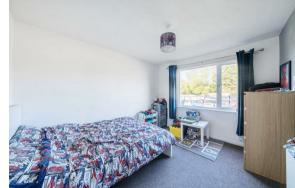

Bedroom 1: 12'4" x 10'8" (3.76m x 3.25m)

Bedroom 2: 11'4" x 9'10" (3.45m x 3.00m)

**Shower Room:** Suite comprising shower cubicle, wash basin, wc.

**OUTSIDE** Communal gardens to the rear.

**Garage:** A single garage is situated behind the property.