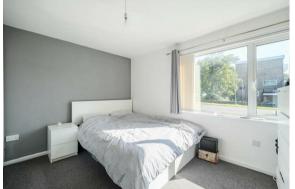

Bedroom 1: 12'4" x 10'8" (3.76m x 3.25m)

Bedroom 2: 11'4" x 9'10" (3.45m x 3.00m)

**Shower Room:** Suite comprising shower cubicle, wash basin, wc.

**OUTSIDE** Communal gardens to the rear.

**Garage:** A single garage is situated behind the property.