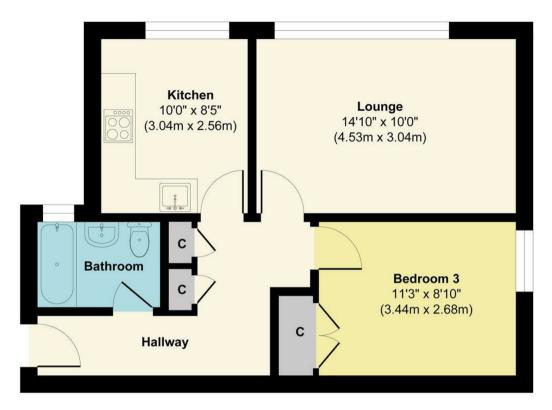

## Floor Plan

## Approx. Gross Internal Floor Area 489 sq. ft / 45.47 sq. m

This Plan is for Guidance only.Not drawn to scale unless stated. Window and door openings are approximate. The services, system and appliances shown have not been tested and no guarantee as to their operability and efficiency can be given. whilst every care is taken in the preparation of this plan, please check all dimensions, shapes and compass bearings before making decisions reliant upon them.