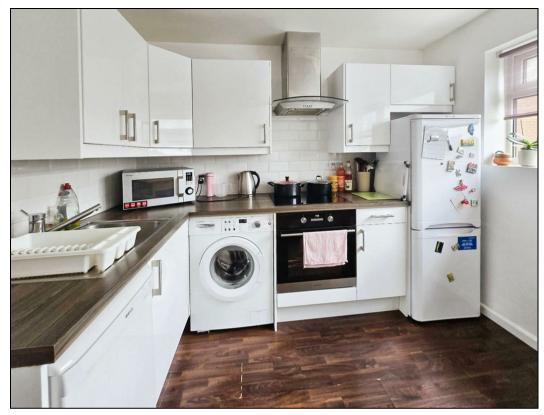

## Brookfield Avenue, Sutton

£240,000

GARAGE AND STORAGE SHED - Situated on the borders of Carshalton and Sutton, this charming flat offers a perfect blend of comfort and convenience. Spanning an inviting 489 square feet, the property features a well-proportioned bedroom, a modern bathroom, and a welcoming reception room that is bathed in natural light, creating a warm and airy atmosphere throughout.