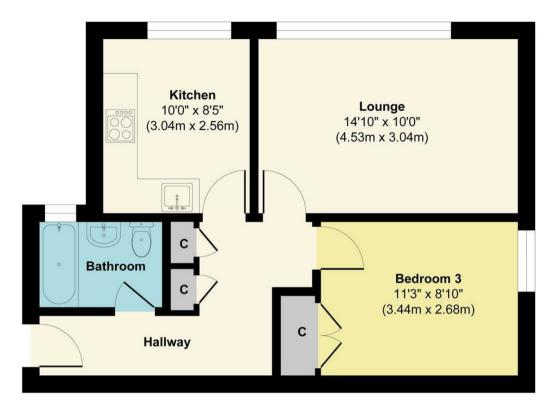

## Floor Plan

## Approx. Gross Internal Floor Area 489 sq. ft / 45.47 sq. m

This Plan is for Guidance only.Not drawn to scale unless stated. Window and door openings are approximate. The services, system and appliances shown have not been tested and no guarantee as to their operability and efficiency can be given. whilst every care is taken in the preparation of this plan, please check all dimensions, shapes and compass bearings before making decisions reliant upon them.