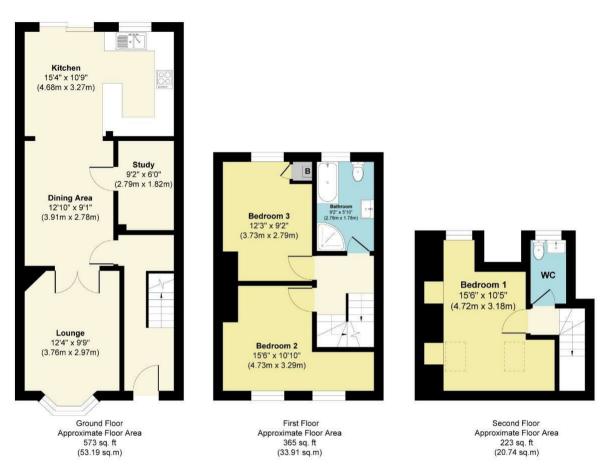

The home's layout is thoughtfully arranged to enhance everyday living, with a bright and spacious open-plan kitchen and dining area forming the social hub—ideal for hosting guests or enjoying family time. A separate lounge provides a warm and inviting space to unwind.

Upstairs, the top floor benefits from a conveniently located toilet next to the first bedroom, while a dedicated study area creates an ideal environment for remote work or quiet reading.

92 High Street, Carshalton, Surrey, SM5 3AE I 020 8669 1231 carshalton@hunters.com I www.hunters.com

## **KEY FEATURES**

- 3 DOUBLE BEDROOMS
- OPEN PLAN KITCHEN/DINING ROOM
  - TWO TOILETS
- BATHROOM WITH SEPERATE SHOWER AND BATH
  - GAS CENTRAL HEATING
- TRIPLE GLAZING TO FRONT / DOUBLE GLAZING TO REAR
  - STUDY
  - OPPOSITE BEDDINGTON PARK
- JUST I MILE FROM VALLEY RETAIL PARK, OFFERING A
   WIDE RANGE OF SHOPS
- LOCATED IN THE CATCHMENT AREA FOR SEVERAL
   'OUTSTANDING' SCHOOLS

## Approx. Gross Internal Floor Area 1161 sq. ft / 107.84 sq. m

This Plan is for Guidance only Not drawn to scale unless stated. Window and door openings are approximate. The services, system and appliances shown have not been tested and no guarantee as to their operability and efficiency can be given. whilst every care is taken in the preparation of this plan, please check all dimensions, shapes and compass bearings before making decisions reliant upon them.