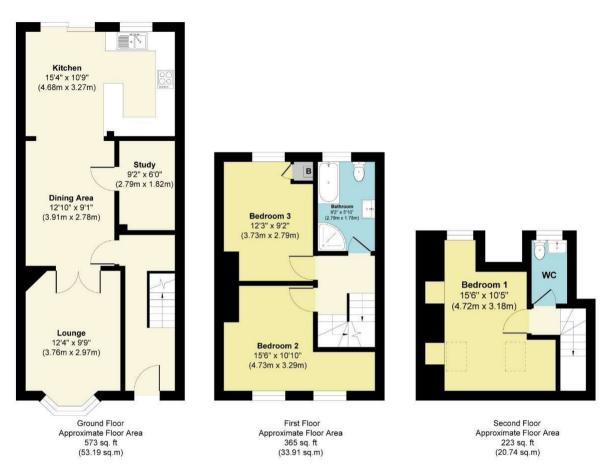

The home's layout is thoughtfully arranged to enhance everyday living, with a bright and spacious open-plan kitchen and dining area forming the social hub—ideal for hosting guests or enjoying family time. A separate lounge provides a warm and inviting space to unwind.

Upstairs, the top floor benefits from a conveniently located toilet next to the first bedroom, while a dedicated study area creates an ideal environment for remote work or quiet reading.

92 High Street, Carshalton, Surrey, SM5 3AE I 020 8669 1231 carshalton@hunters.com I www.hunters.com

## Approx. Gross Internal Floor Area 1161 sq. ft / 107.84 sq. m

This Plan is for Guidance only Not drawn to scale unless stated. Window and door openings are approximate. The services, system and appliances shown have not been tested and no guarantee as to their operability and efficiency can be given. whilst every care is taken in the preparation of this plan, please check all dimensions, shapes and compass bearings before making decisions reliant upon them.