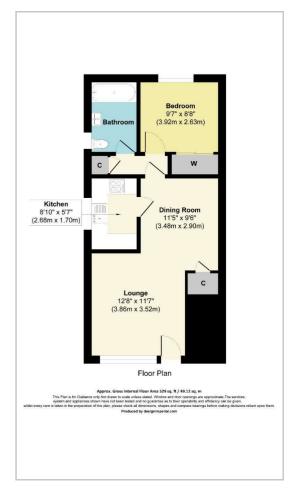

## **Poppy Close**

Wallington, SM6 7HD £1,200 Per Calendar Month

AVAILABLE FROM 19th JUNE, UNFURNISHED - A spacious one bedroom ground floor maisonette with garden and driveway situated in a popular development within easy reach of Hackbridge station and local shops.