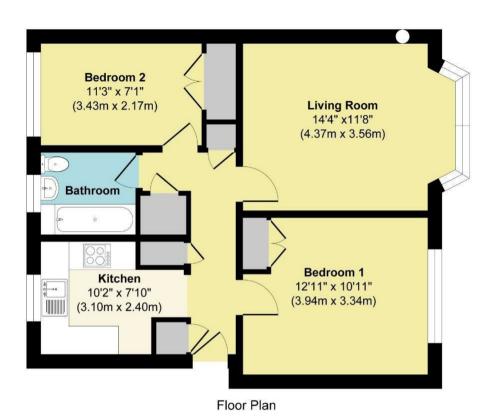

## Approx. Gross Internal Floor Area 620 sq. ft / 57.58 sq. m

This Plan is for Guidance only. Not drawn to scale unless stated. Window and door openings are approximate. The services, system and appliances shown have not been tested and no guarantee as to their operability and efficiency can be given. whilst every care is taken in the preparation of this plan, please check all dimensions, shapes and compass bearings before making decisions reliant upon them.