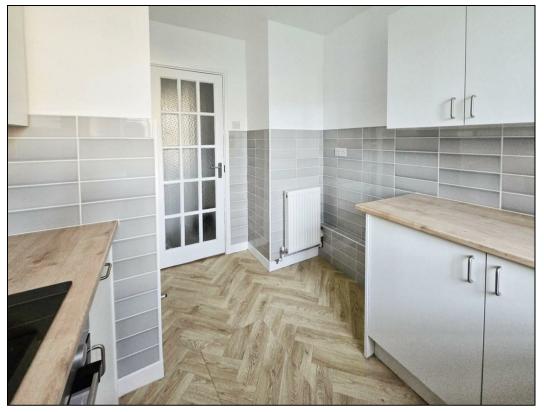

Upon entering, you will find a spacious reception room that provides a warm and inviting atmosphere, perfect for relaxation or entertaining guests. The flat boasts a refitted kitchen, which is both modern and functional, making meal preparation a delight. The refitted bathroom is well-appointed, ensuring that your daily routines are both comfortable and efficient.

## **KEY FEATURES**

- NO ONWARD CHAIN
- RE-FITTED KITCHEN & BATHROOM
- BUILT IN CUPBOARDS & WARDROBES
  - GAS CENTRAL HEATING
  - 934 YEARS REMAINING ON LEASE
    - GARAGE IN BLOCK
    - RESIDENTS PARKING
    - GROUND FLOOR