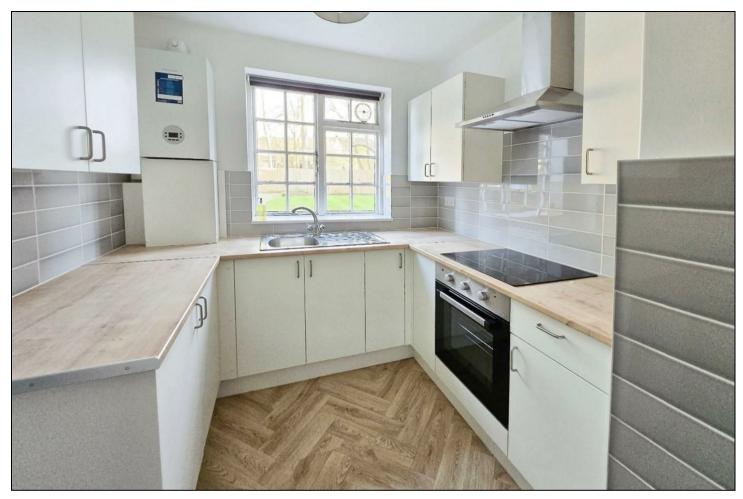

Upon entering, you will find a spacious reception room that provides a warm and inviting atmosphere, perfect for relaxation or entertaining guests. The flat boasts a refitted kitchen, which is both modern and functional, making meal preparation a delight. The refitted bathroom is well-appointed, ensuring that your daily routines are both comfortable and efficient.