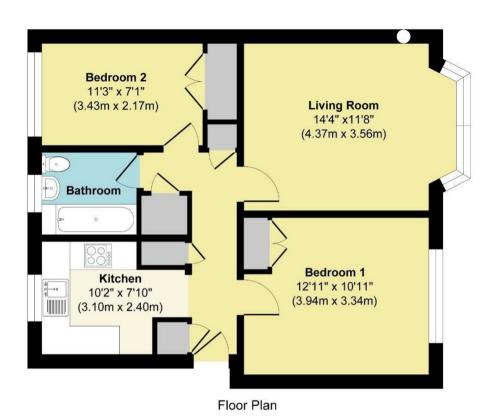

## Approx. Gross Internal Floor Area 620 sq. ft / 57.58 sq. m

This Plan is for Guidance only. Not drawn to scale unless stated. Window and door openings are approximate. The services, system and appliances shown have not been tested and no guarantee as to their operability and efficiency can be given. whilst every care is taken in the preparation of this plan, please check all dimensions, shapes and compass bearings before making decisions reliant upon them.