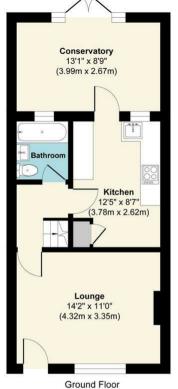

The conservatory enhances the living space, allowing for an abundance of natural light and a seamless connection to the outdoors. The low-maintenance rear garden is a lovely addition, providing a tranquil retreat for outdoor enjoyment without the burden of extensive upkeep.

Situated on a popular residential side road, this property is conveniently located close to local shops. For those who commute, the house is within easy reach of three train stations: Hackbridge, Carshalton, and Mitcham, offering excellent transport links to central London and beyond.

## **KEY FEATURES**

- MODERN KITCHEN
- CONSERVATORY
- DOUBLE GLAZING
- GAS CENTRAL HEATING
- EASY TO MAINTAIN GARDEN
- DOWNSTAIRS BATHROOM
- CONVENIENT LOCATION
  - NO ONWARD CHAIN

Approximate Floor Area 339 sq. ft (31.45 sq.m)