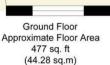

## Approx. Gross Internal Floor Area 816 sq. ft / 75.73 sq. m

This Plan is for Guidance only.Not drawn to scale unless stated. Window and door openings are approximate. The services, system and appliances shown have not been tested and no guarantee as to their operability and efficiency can be given. whilst every care is taken in the preparation of this plan, please check all dimensions, shapes and compass bearings before making decisions reliant upon them.