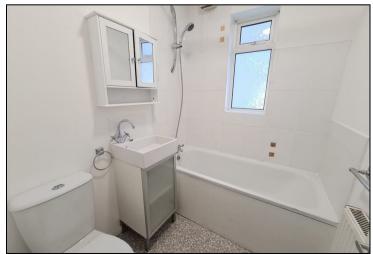

## **KEY FEATURES**

- MODERN KITCHEN
- CONSERVATORY
- DOUBLE GLAZING
- GAS CENTRAL HEATING
- EASY TO MAINTAIN GARDEN
- DOWNSTAIRS BATHROOM
- CONVENIENT LOCATION
  - NO ONWARD CHAIN

Approximate Floor Area 339 sq. ft (31.45 sq.m)