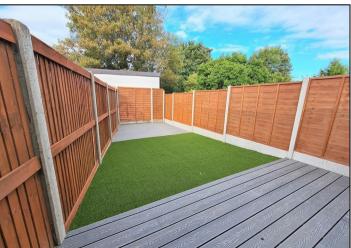

The conservatory enhances the living space, allowing for an abundance of natural light and a seamless connection to the outdoors. The low-maintenance rear garden is a lovely addition, providing a tranquil retreat for outdoor enjoyment without the burden of extensive upkeep.

## **KEY FEATURES**

- MODERN KITCHEN
- CONSERVATORY
- DOUBLE GLAZING
- GAS CENTRAL HEATING
- EASY TO MAINTAIN GARDEN
- DOWNSTAIRS BATHROOM
- CONVENIENT LOCATION
  - NO ONWARD CHAIN

Approximate Floor Area 339 sq. ft (31.45 sq.m)