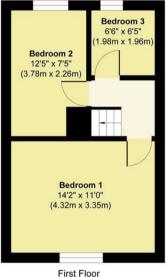

## Buckhurst Avenue, Carshalton, SM5 INZ

£425,000

NO ONWARD CHAIN! This lovely terraced house presents an excellent opportunity for both first-time buyers and investment landlords. The property boasts two double bedrooms and a small third bedroom, making it ideal for small families or those needing a home office.

## Approx. Gross Internal Floor Area 816 sq. ft / 75.73 sq. m

This Plan is for Guidance only.Not drawn to scale unless stated. Window and door openings are approximate. The services, system and appliances shown have not been tested and no guarantee as to their operability and efficiency can be given. whilst every care is taken in the preparation of this plan, please check all dimensions, shapes and compass bearings before making decisions reliant upon them.