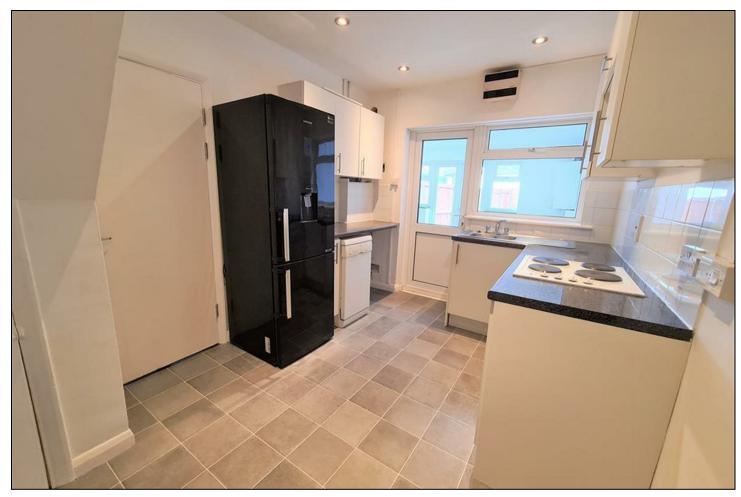

## **KEY FEATURES**

- MODERN KITCHEN
- CONSERVATORY
- DOUBLE GLAZING
- GAS CENTRAL HEATING
- EASY TO MAINTAIN GARDEN
- DOWNSTAIRS BATHROOM
- CONVENIENT LOCATION
  - NO ONWARD CHAIN

Approximate Floor Area 339 sq. ft (31.45 sq.m)