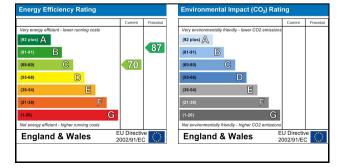

## **KEY FEATURES**

- MODERN KITCHEN
- CONSERVATORY
- DOUBLE GLAZING
- GAS CENTRAL HEATING
- EASY TO MAINTAIN GARDEN
- DOWNSTAIRS BATHROOM
- CONVENIENT LOCATION
  - NO ONWARD CHAIN

339 sq. ft

(31.45 sq.m)