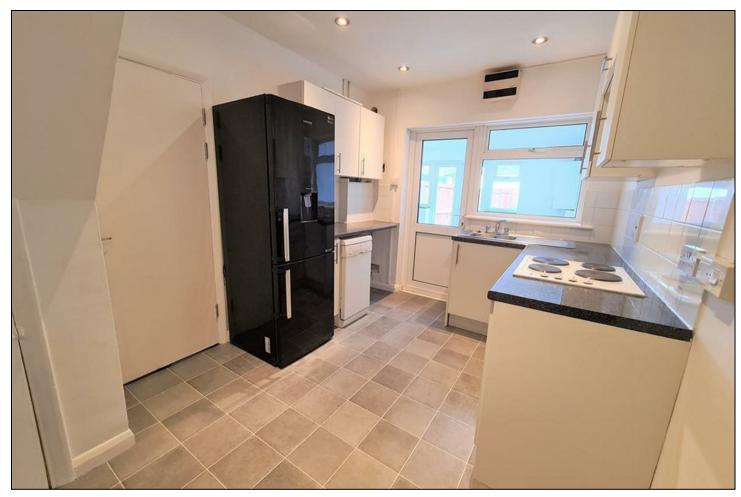

## **KEY FEATURES**

- MODERN KITCHEN
- CONSERVATORY
- DOUBLE GLAZING
- GAS CENTRAL HEATING
- EASY TO MAINTAIN GARDEN
- DOWNSTAIRS BATHROOM
- CONVENIENT LOCATION
  - NO ONWARD CHAIN

339 sq. ft

(31.45 sq.m)