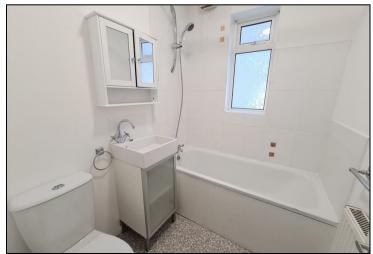

## **KEY FEATURES**

- MODERN KITCHEN
- CONSERVATORY
- DOUBLE GLAZING
- GAS CENTRAL HEATING
- EASY TO MAINTAIN GARDEN
- DOWNSTAIRS BATHROOM
- CONVENIENT LOCATION
  - NO ONWARD CHAIN

339 sq. ft

(31.45 sq.m)