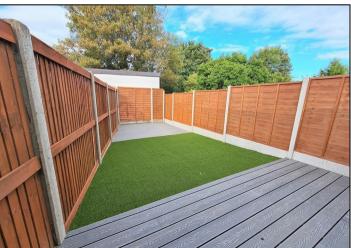

The conservatory enhances the living space, allowing for an abundance of natural light and a seamless connection to the outdoors. The low-maintenance rear garden is a lovely addition, providing a tranquil retreat for outdoor enjoyment without the burden of extensive upkeep.

## **KEY FEATURES**

- MODERN KITCHEN
- CONSERVATORY
- DOUBLE GLAZING
- GAS CENTRAL HEATING
- EASY TO MAINTAIN GARDEN
- DOWNSTAIRS BATHROOM
- CONVENIENT LOCATION
  - NO ONWARD CHAIN

339 sq. ft

(31.45 sq.m)