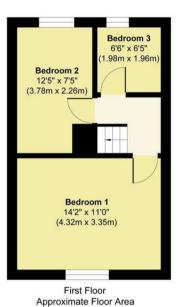

## Buckhurst Avenue, Carshalton, SM5 INZ

£450,000

NO ONWARD CHAIN! This lovely terraced house presents an excellent opportunity for both first-time buyers and investment landlords. The property boasts two double bedrooms and a small third bedroom, making it ideal for small families or those needing a home office.

## Approx. Gross Internal Floor Area 816 sq. ft / 75.73 sq. m

This Plan is for Guidance only.Not drawn to scale unless stated. Window and door openings are approximate. The services, system and appliances shown have not been tested and no guarantee as to their operability and efficiency can be given. whilst every care is taken in the preparation of this plan, please check all dimensions, shapes and compass bearings before making decisions reliant upon them.