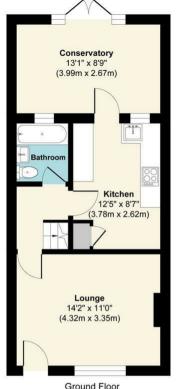

The conservatory enhances the living space, allowing for an abundance of natural light and a seamless connection to the outdoors. The low-maintenance rear garden is a lovely addition, providing a tranquil retreat for outdoor enjoyment without the burden of extensive upkeep.

## **KEY FEATURES**

- MODERN KITCHEN
- CONSERVATORY
- DOUBLE GLAZING
- GAS CENTRAL HEATING
- EASY TO MAINTAIN GARDEN
- DOWNSTAIRS BATHROOM
- CONVENIENT LOCATION
  - NO ONWARD CHAIN

339 sq. ft

(31.45 sq.m)

## Approx. Gross Internal Floor Area 816 sq. ft / 75.73 sq. m

This Plan is for Guidance only.Not drawn to scale unless stated. Window and door openings are approximate. The services, system and appliances shown have not been tested and no guarantee as to their operability and efficiency can be given. whilst every care is taken in the preparation of this plan, please check all dimensions, shapes and compass bearings before making decisions reliant upon them.