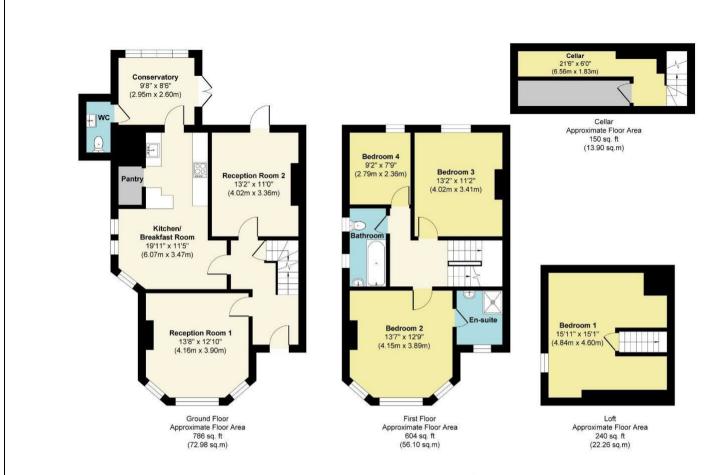

## Approx. Gross Internal Floor Area 1780 sq. ft / 165.24 sq. m

This Plan is for Guidance only. Not drawn to scale unless stated. Window and door openings are approximate. The services, system and appliances shown have not been tested and no guarantee as to their operability and efficiency can be given. whilst every care is taken in the preparation of this plan, please check all dimensions, shapes and compass bearings before making decisions reliant upon them.