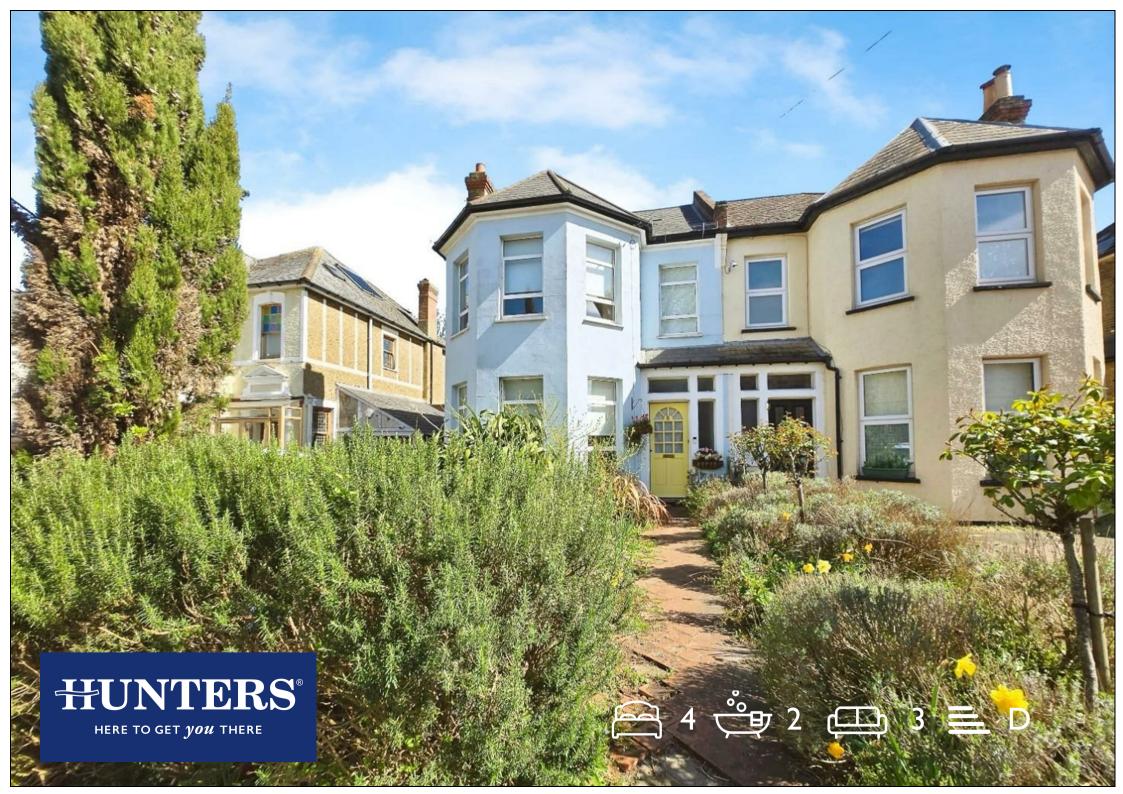

## Clyde Road, Wallington

£675,000

1780 SQUARE FEET! - This delightful semi-detached house offers a perfect blend of comfort and style. There are three inviting reception rooms, providing ample space for both relaxation and entertaining. The home is complemented by a lovely rear garden, which features a garden room, ideal for working from home or a children's den.

The property comprises four spacious bedrooms, ensuring that there is plenty of room for family and guests. With two well-appointed bathrooms, morning routines will be a breeze, catering to the needs of a busy household.

Additionally, the house includes a cellar, offering extra storage space or the potential for further development. Parking is convenient with space for two vehicles, and the potential for adding more, making this home not only practical but also highly desirable.

## **KEY FEATURES**

- FOUR SPACIOUS BEDROOMS
  - TWO BATHROOMS
  - DOWNSTAIRS WC
- THREE RECEPTION ROOMS
  - CELLAR
  - DRIVEWAY FOR 2 CARS
    - LARGE GARDEN
    - GARDEN ROOM