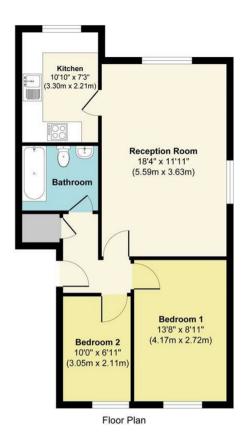

## Approx. Gross Internal Floor Area 614 sq. ft / 57.00 sq. m

This Plan is for Guidance only.Not drawn to scale unless stated. Window and door openings are approximate. The services, system and appliances shown have not been tested and no guarantee as to their operability and efficiency can be given. whilst every care is taken in the preparation of this plan, please check all dimensions, shapes and compass bearings before making decisions reliant upon them.