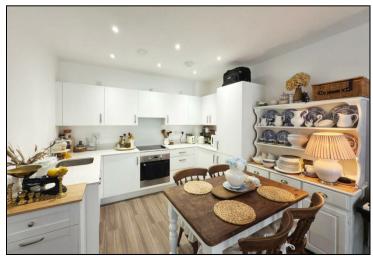

This larger style one-bedroom, ground floor apartment, built in 2022, offers a modern living experience with a generous 615 square feet of space. The kitchen includes an integrated dishwasher and fridge freezer and benefits from an upgrade to Silestone worksurfaces. The flooring throughout the property is upgraded to Amtico.