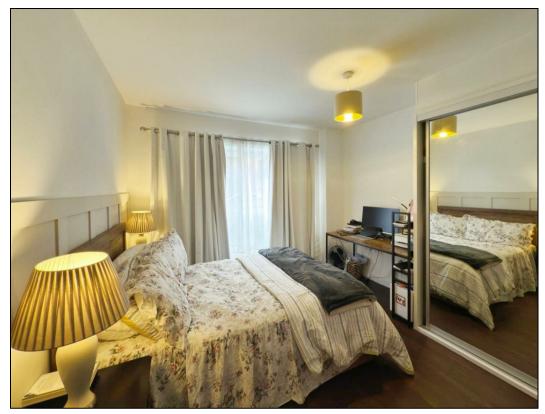

This larger style one-bedroom, ground floor apartment, built in 2022, offers a modern living experience with a generous 615 square feet of space. The kitchen includes an integrated dishwasher and fridge freezer and benefits from an upgrade to Silestone worksurfaces. The flooring throughout the property is upgraded to Amtico.

## **KEY FEATURES**

- LARGER STYLE ONE BEDROOM
   APARTMENT
  - OUTDOOR TERRACE
- STATION & AMENITIES ALL CLOSE BY
  - 990 YEAR LEASE
  - ZERO GROUND RENT
- BUILT-IN WARDROBES & CUPBOARDS
  - VERY POPULAR DEVELOPMENT
- LOVELY CONDITION THROUGHOUT