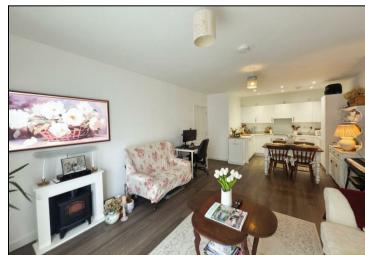

## Batik Court, Rayon Close, Wallington

£310,000

990 YEAR LEASE! Welcome to this charming apartment quietly located at the rear of this very popular development, close to Hackbridge station, making it an excellent choice for commuters. Additionally, you will find a variety of amenities nearby, including supermarkets, a gym, and restaurants, all within easy reach.

This larger style one-bedroom, ground floor apartment, built in 2022, offers a modern living experience with a generous 615 square feet of space. The kitchen includes an integrated dishwasher and fridge freezer and benefits from an upgrade to Silestone worksurfaces. The flooring throughout the property is upgraded to Amtico.