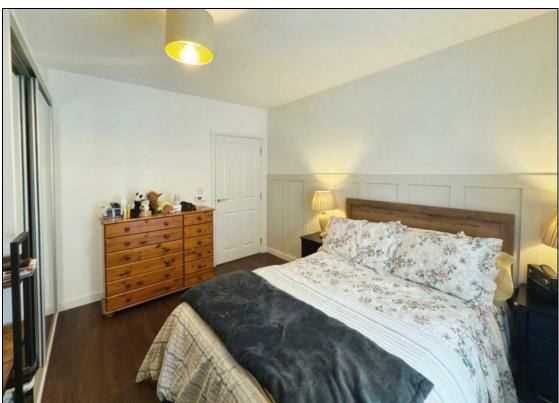

This larger style one-bedroom, ground floor apartment, built in 2022, offers a modern living experience with a generous 615 square feet of space. The kitchen includes an integrated dishwasher and fridge freezer and benefits from an upgrade to Silestone worksurfaces. The flooring throughout the property is upgraded to Amtico.

## **KEY FEATURES**

- LARGER STYLE ONE BEDROOM
   APARTMENT
  - OUTDOOR TERRACE
- STATION & AMENITIES ALL CLOSE BY
  - 990 YEAR LEASE
  - ZERO GROUND RENT
- BUILT-IN WARDROBES & CUPBOARDS
  - VERY POPULAR DEVELOPMENT
- LOVELY CONDITION THROUGHOUT