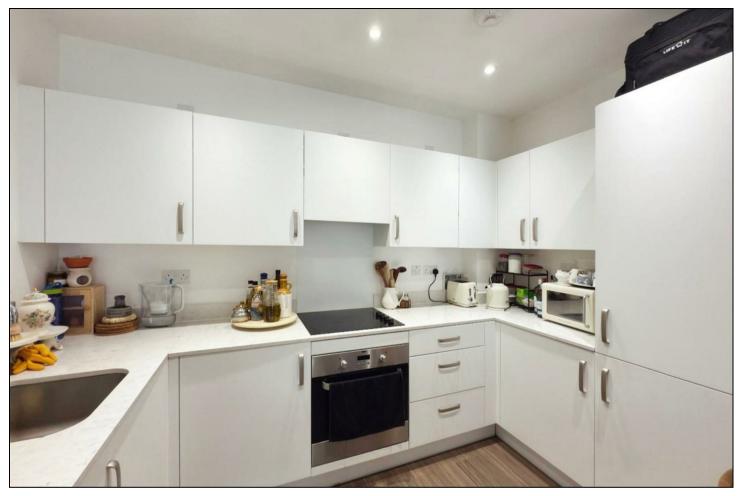

This larger style one-bedroom, ground floor apartment, built in 2022, offers a modern living experience with a generous 615 square feet of space. The kitchen includes an integrated dishwasher and fridge freezer and benefits from an upgrade to Silestone worksurfaces. The flooring throughout the property is upgraded to Amtico.