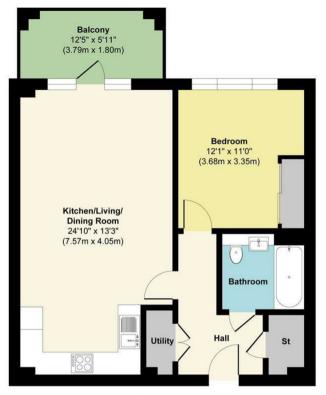

Floor Plan

## Approx. Gross Internal Floor Area 615 sq. ft / 57.15 sq. m

This Plan is for Guidance only.Not drawn to scale unless stated. Window and door openings are approximate. The services, system and appliances shown have not been tested and no guarantee as to their operability and efficiency can be given. whilst every care is taken in the preparation of this plan, please check all dimensions, shapes and compass bearings before making decisions reliant upon them.