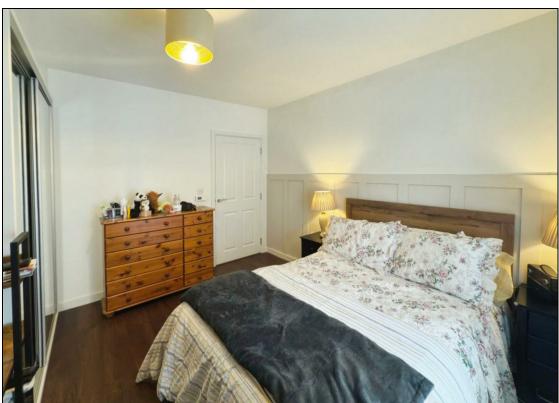

This larger style one-bedroom, ground floor apartment, built in 2022, offers a modern living experience with a generous 615 square feet of space. The kitchen includes an integrated dishwasher and fridge freezer and benefits from an upgrade to Silestone worksurfaces. The flooring throughout the property is upgraded to Amtico.

## **KEY FEATURES**

- LARGER STYLE ONE BEDROOM
   APARTMENT
- VERY POPULAR DEVELOPMENT
- STATION & AMENITIES ALL CLOSE BY
  - 990 YEAR LEASE
  - ZERO GROUND RENT
- BUILT-IN WARDROBES & CUPBOARDS
  - OUTDOOR TERRACE
- LOVELY CONDITION THROUGHOUT