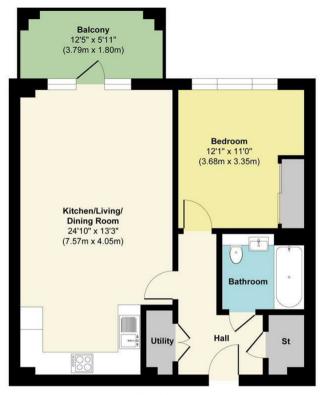

Floor Plan

## Approx. Gross Internal Floor Area 615 sq. ft / 57.15 sq. m

This Plan is for Guidance only. Not drawn to scale unless stated. Window and door openings are approximate. The services, system and appliances shown have not been tested and no guarantee as to their operability and efficiency can be given. whilst every care is taken in the preparation of this plan, please check all dimensions, shapes and compass bearings before making decisions reliant upon them.