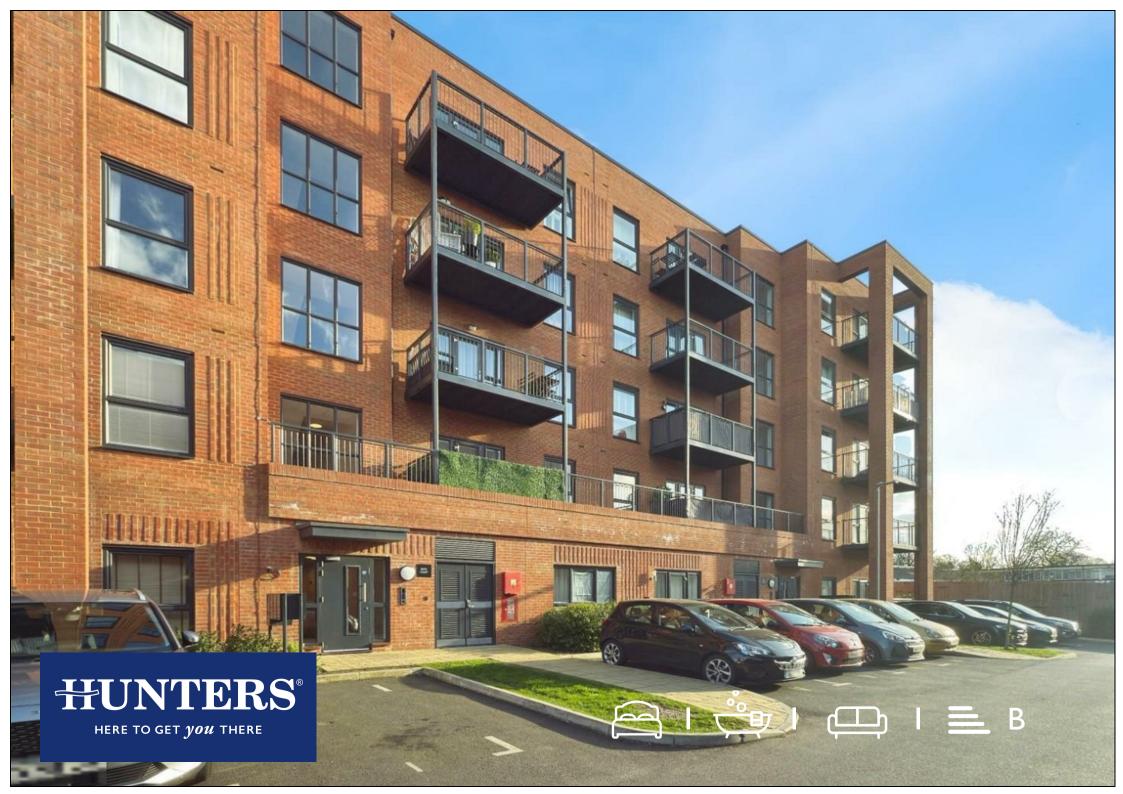

## Batik Court, Rayon Close, Wallington

£310,000

990 YEAR LEASE! Welcome to this charming apartment quietly located at the rear of this very popular development, close to Hackbridge station, making it an excellent choice for commuters. Additionally, you will find a variety of amenities nearby, including supermarkets, a gym, and restaurants, all within easy reach.

This larger style one-bedroom, ground floor apartment, built in 2022, offers a modern living experience with a generous 615 square feet of space. The kitchen includes an integrated dishwasher and fridge freezer and benefits from an upgrade to Silestone worksurfaces. The flooring throughout the property is upgraded to Amtico.