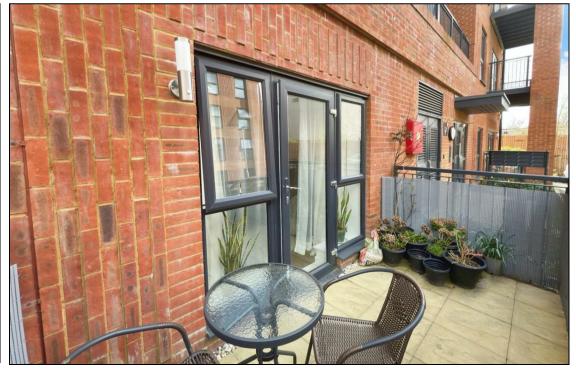

One of the standout features of this property is the outdoor terrace, which offers a lovely space to enjoy fresh air and sunshine. This is an ideal spot for morning coffee or evening relaxation.

With a 990-year lease and zero ground rent, this apartment presents a fantastic opportunity for both first-time buyers and investors alike. Don't miss the chance to make this lovely flat your new home in Wallington.

## **KEY FEATURES**

- LARGER STYLE ONE BEDROOM
   APARTMENT
- VERY POPULAR DEVELOPMENT
- STATION & AMENITIES ALL CLOSE BY
  - 990 YEAR LEASE
  - ZERO GROUND RENT
- BUILT-IN WARDROBES & CUPBOARDS
  - OUTDOOR TERRACE
- LOVELY CONDITION THROUGHOUT