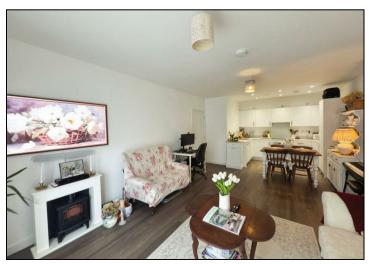

## Batik Court, Rayon Close, Wallington

£310,000

990 YEAR LEASE! Welcome to this charming apartment quietly located at the rear of this very popular development, close to Hackbridge station, making it an excellent choice for commuters. Additionally, you will find a variety of amenities nearby, including supermarkets, a gym, and restaurants, all within easy reach.

This larger style one-bedroom, ground floor apartment, built in 2022, offers a modern living experience with a generous 615 square feet of space. The kitchen includes an integrated dishwasher and fridge freezer and benefits from an upgrade to Silestone worksurfaces. The flooring throughout the property is upgraded to Amtico.