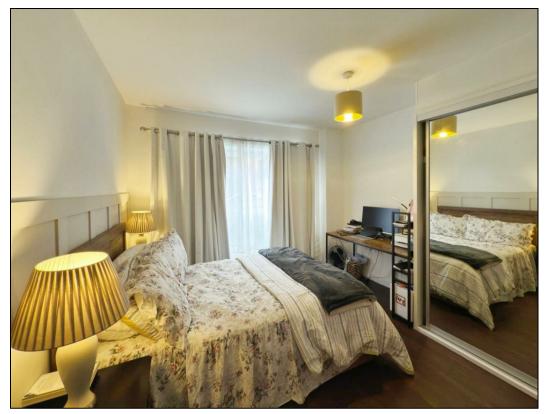

This larger style one-bedroom, ground floor apartment, built in 2022, offers a modern living experience with a generous 615 square feet of space. The kitchen includes an integrated dishwasher and fridge freezer and benefits from an upgrade to Silestone worksurfaces. The flooring throughout the property is upgraded to Amtico.

## **KEY FEATURES**

- LARGER STYLE ONE BEDROOM
   APARTMENT
- VERY POPULAR DEVELOPMENT
- STATION & AMENITIES ALL CLOSE BY
  - 990 YEAR LEASE
  - ZERO GROUND RENT
- BUILT-IN WARDROBES & CUPBOARDS
  - OUTDOOR TERRACE
- LOVELY CONDITION THROUGHOUT