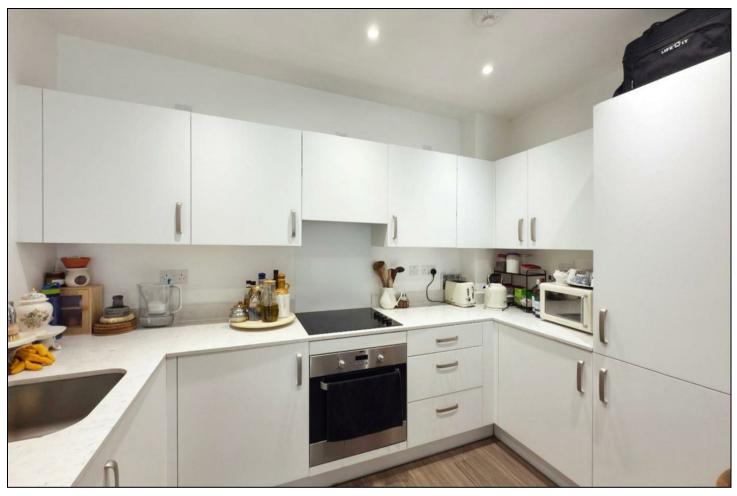

This larger style one-bedroom, ground floor apartment, built in 2022, offers a modern living experience with a generous 615 square feet of space. The kitchen includes an integrated dishwasher and fridge freezer and benefits from an upgrade to Silestone worksurfaces. The flooring throughout the property is upgraded to Amtico.