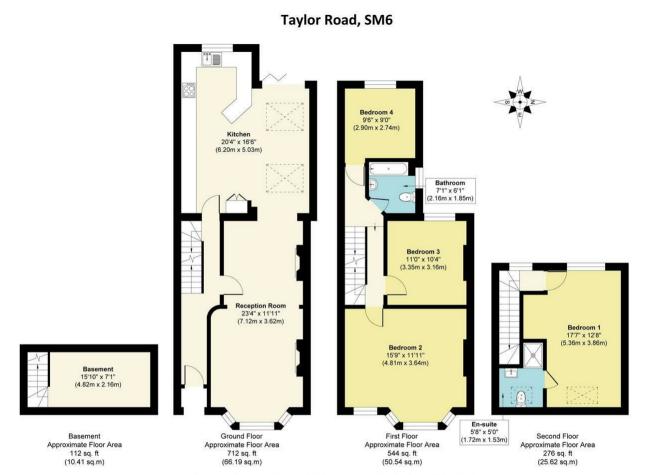

## Taylor Road, Wallington

£865,000

Nestled on the desirable Taylor Road on the Wallington/Carshalton borders, this beautifully presented semi-detached house offers a perfect blend of comfort and style. Spanning an impressive 1,644 square feet, the property has been thoughtfully extended to provide ample living space for families or those who enjoy entertaining.

The home is complemented by four generously sized bedrooms, ensuring that everyone has their own private retreat. The property boasts two well-appointed bathrooms, making morning routines a breeze for busy households.

This Plan is for Guidance only. Not drawn to scale unless stated. Window and door openings are approximate. The services, system and appliances shown have not been tested and no guarantee as to their operability and efficiency can be given, whilst every care is taken in the preparation of this plan, please check all dimensions, shapes and compass bearings before making decisions reliant upon them. Produced by designimperial.com