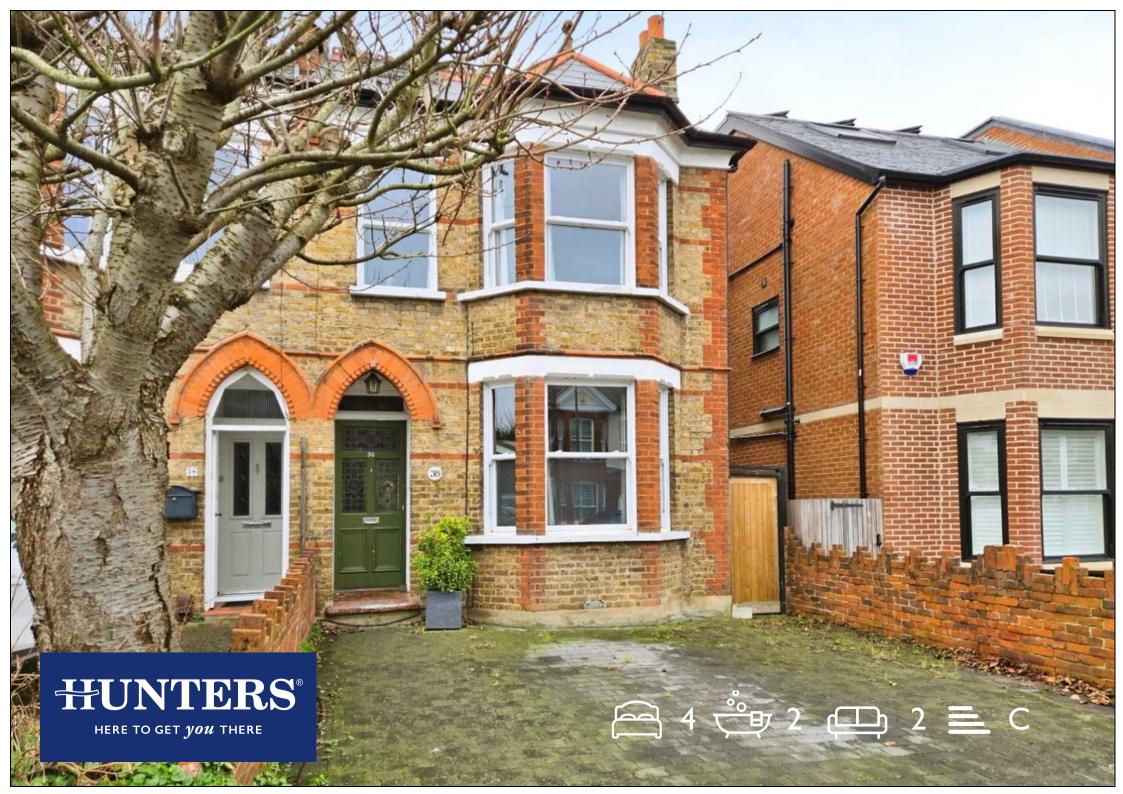

## Taylor Road, Wallington

£865,000

Nestled on the desirable Taylor Road on the Wallington/Carshalton borders, this beautifully presented semi-detached house offers a perfect blend of comfort and style. Spanning an impressive 1,644 square feet, the property has been thoughtfully extended to provide ample living space for families or those who enjoy entertaining.

## **KEY FEATURES**

- FOUR SPACIOUS BEDROOMS
  - TWO BATHROOMS
- STUNNING OPEN PLAN KITCHEN
- LOVELY WEST FACING GARDEN
  - PARKING FOR 2 CARS
    - CELLAR
- VERY WELL PRESENTED THROUGOUT
  - HIGHLY DESIRED LOCATION