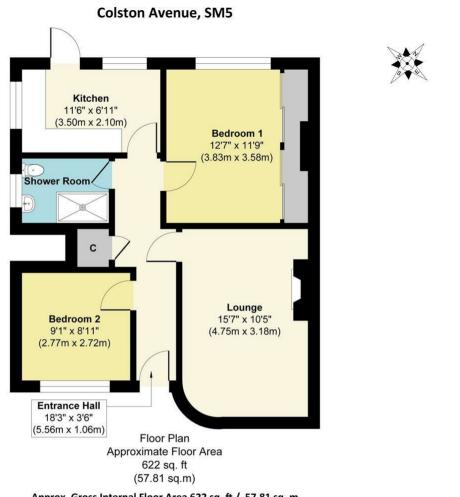

Approx. Gross Internal Floor Area 622 sq. ft / 57.81 sq. m

This Plan is for Guidance only. Not drawn to scale unless stated. Window and door openings are approximate. The services, system and appliances shown have not been tested and no guarantee as to their operability and efficiency can be given. whilst every care is taken in the preparation of this plan, please check all dimensions, shapes and compass bearings before making decisions reliant upon them.