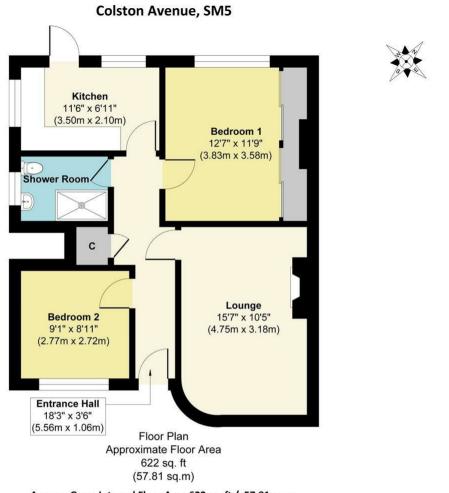

## Colston Avenue, Carshalton

£320,000

NO ONWARD CHAIN! This ground floor maisonette offers a perfect blend of potential and convenience. Spanning an impressive 622 square feet, the property features two double bedrooms, making it an ideal choice for buyers wishing to improve a property and add their own style.

Approx. Gross Internal Floor Area 622 sq. ft / 57.81 sq. m

This Plan is for Guidance only. Not drawn to scale unless stated. Window and door openings are approximate. The services, system and appliances shown have not been tested and no guarantee as to their operability and efficiency can be given. whilst every care is taken in the preparation of this plan, please check all dimensions, shapes and compass bearings before making decisions reliant upon them.