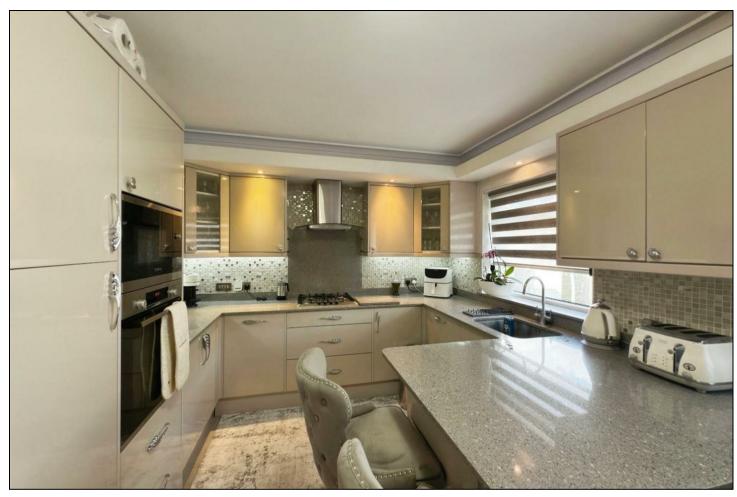

## **KEY FEATURES**

- MODERN DECOR THROUGHOUT
- UPSTAIRS BATHROOM WITH BATH &
   SEPARATE SHOWER
  - LANDSCAPED REAR GARDEN
  - REAR KITCHEN EXTENSION
    - SUMMERHOUSE
- OPEN PLAN LOUNGE/DINING ROOM
- GAS CENTRAL HEATING & DOUBLE
   GLAZING
  - OPPOSITE ENTRANCE TO
     BEDDINGTON PARK