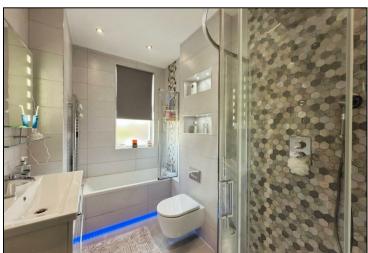

## **KEY FEATURES**

- MODERN DECOR THROUGHOUT
- UPSTAIRS BATHROOM WITH BATH &
   SEPARATE SHOWER
  - LANDSCAPED REAR GARDEN
  - REAR KITCHEN EXTENSION
    - SUMMERHOUSE
- OPEN PLAN LOUNGE/DINING ROOM
- GAS CENTRAL HEATING & DOUBLE
   GLAZING
  - OPPOSITE ENTRANCE TO
     BEDDINGTON PARK