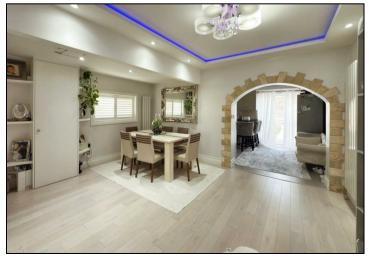

As you enter, you will be greeted by a spacious open-plan lounge and dining room, perfect for entertaining guests or enjoying family meals. The layout allows for an abundance of natural light, enhancing the overall warmth of the home.

## **KEY FEATURES**

- MODERN DECOR THROUGHOUT
- UPSTAIRS BATHROOM WITH BATH &
   SEPARATE SHOWER
  - LANDSCAPED REAR GARDEN
  - REAR KITCHEN EXTENSION
    - SUMMERHOUSE
- OPEN PLAN LOUNGE/DINING ROOM
- GAS CENTRAL HEATING & DOUBLE
   GLAZING
  - OPPOSITE ENTRANCE TO
     BEDDINGTON PARK