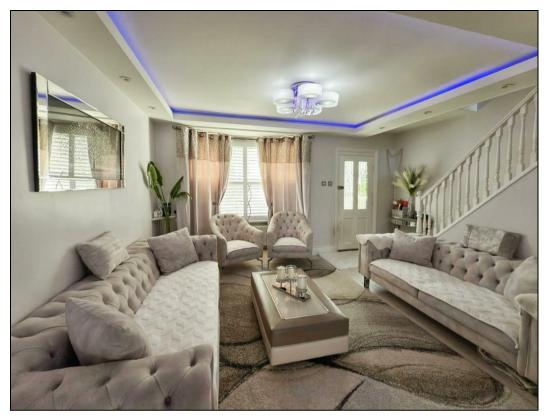

As you enter, you will be greeted by a spacious open-plan lounge and dining room, perfect for entertaining guests or enjoying family meals. The layout allows for an abundance of natural light, enhancing the overall warmth of the home.

## **KEY FEATURES**

- MODERN DECOR THROUGHOUT
- UPSTAIRS BATHROOM WITH BATH &
   SEPARATE SHOWER
  - LANDSCAPED REAR GARDEN
  - REAR KITCHEN EXTENSION
    - SUMMERHOUSE
- OPEN PLAN LOUNGE/DINING ROOM
- GAS CENTRAL HEATING & DOUBLE
   GLAZING
  - OPPOSITE ENTRANCE TO
     BEDDINGTON PARK