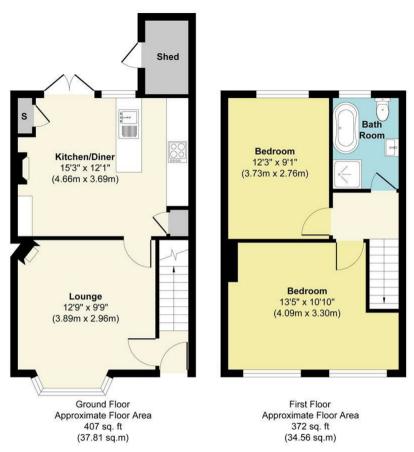

## Beddington Lane, Beddington

£425,000

This delightful house offers a perfect blend of comfort and style. With two generously sized double bedrooms, this property is ideal for families or professionals seeking ample living space. The upstairs bathroom is both practical and convenient, ensuring that daily routines are effortlessly managed.

## **KEY FEATURES**

- TWO DOUBLE BEDROOMS
- UPSTAIRS BATHROOM WITH BATH &
   SEPARATE SHOWER
- OPEN PLAN KITCHEN / DINING ROOM
  - SEPARATE LOUNGE
- DOUBLE GLAZING & GAS CENTRAL HEATING
  - LOVELY REAR GARDEN
- POTENTIAL FOR LOFT CONVERSION & REAR

  EXTENSION (stpp)
- OPPOSITE ENTRANCE TO BEDDINGTON
   PARK

## Approx. Gross Internal Floor Area 779 sq. ft / 72.37 sq. m This Plan is for Guidance only.Not drawn to scale unless stated. Window and door openings are approximate. The services, system and appliances shown have not been tested and no guarantee as to their operability and efficiency can be given. whilst every care is taken in the preparation of this plan, please check all dimensions, shapes and compass bearings before making decisions reliant upon them. Produced by designimperial.com