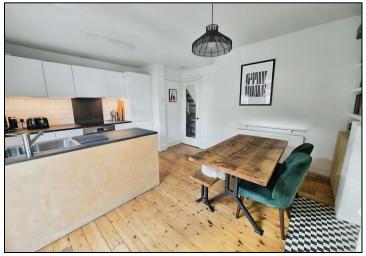

## **KEY FEATURES**

- TWO DOUBLE BEDROOMS
- UPSTAIRS BATHROOM WITH BATH &
   SEPARATE SHOWER
- OPEN PLAN KITCHEN / DINING ROOM
  - SEPARATE LOUNGE
- DOUBLE GLAZING & GAS CENTRAL HEATING
  - LOVELY REAR GARDEN
- POTENTIAL FOR LOFT CONVERSION & REAR