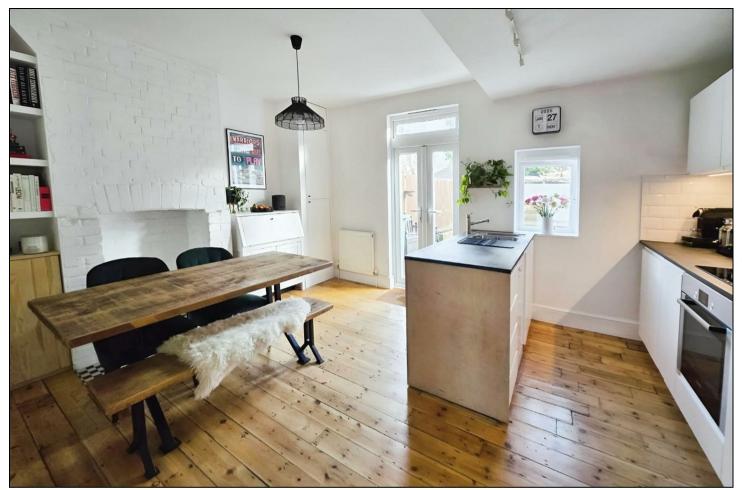

## **KEY FEATURES**

- TWO DOUBLE BEDROOMS
- UPSTAIRS BATHROOM WITH BATH &
   SEPARATE SHOWER
- OPEN PLAN KITCHEN / DINING ROOM
  - SEPARATE LOUNGE
- DOUBLE GLAZING & GAS CENTRAL HEATING
  - LOVELY REAR GARDEN
- POTENTIAL FOR LOFT CONVERSION & REAR