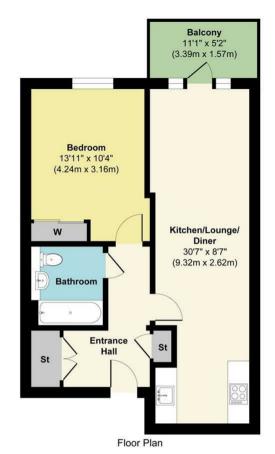

Approx. Gross Internal Floor Area 572 sq. ft / 53.14 sq. m

This Plan is for Guidance only. Not drawn to scale unless stated. Window and door openings are approximate. The services, system and appliances shown have not been tested and no guarantee as to their operability and efficiency can be given. whilst every care is taken in the preparation of this plan, please check all dimensions, shapes and compass bearings before making decisions reliant upon them.

Produced by designimperial.com

92 High Street, Carshalton, Surrey, SM5 3AE I 020 8669 1231 carshalton@hunters.com I www.hunters.com

percy Rd York St

New Rd

Wilderness Island, London

Wildlife Trust

©oogle

Beddington Farmlands Northern...