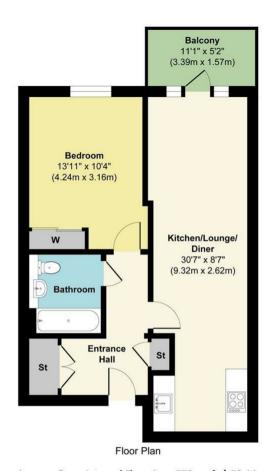

## Approx. Gross Internal Floor Area 572 sq. ft / 53.14 sq. m

This Plan is for Guidance only.Not drawn to scale unless stated. Window and door openings are approximate. The services, system and appliances shown have not been tested and no guarantee as to their operability and efficiency can be given. whilst every care is taken in the preparation of this plan, please check all dimensions, shapes and compass bearings before making decisions reliant upon them. Produced by designimperial.com