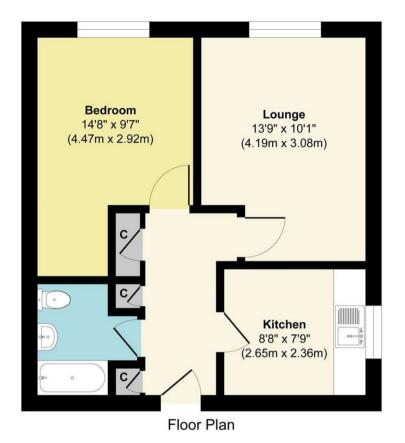

## Approx. Gross Internal Floor Area 443 sq. ft / 41.20 sq. m

This Plan is for Guidance only. Not drawn to scale unless stated. Window and door openings are approximate. The services, system and appliances shown have not been tested and no guarantee as to their operability and efficiency can be given. whilst every care is taken in the preparation of this plan, please check all dimensions, shapes and compass bearings before making decisions reliant upon them.