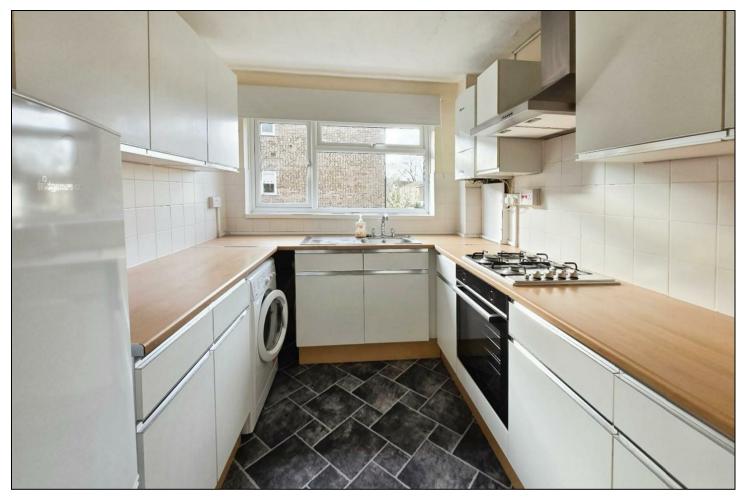

The flat boasts a long lease, providing peace of mind for prospective owners, and is available with no onward chain, allowing for a smooth and hassle-free purchase process. There is new flooring throughout and fresh, neutral decor.

## **KEY FEATURES**

- 949 YEAR LEASE
- GAS CENTRAL HEATING
  - DOUBLE GLAZING
- ENTRYPHONE SYSTEM
- RESIDENT'S PARKING UPON REQUEST
   AND WHEN AVAILABLE
  - EXTERNAL STORAGE SHED
  - RESIDENTIAL LOCATION
  - NO ONWARD CHAIN