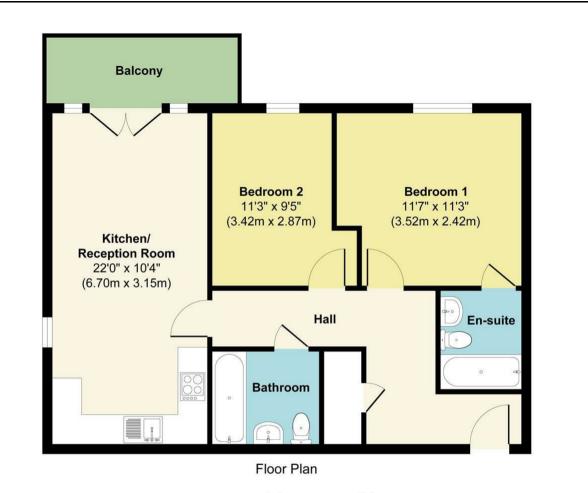

## Approx. Gross Internal Floor Area 695 sq. ft / 64.56 sq. m

This Plan is for Guidance only.Not drawn to scale unless stated. Window and door openings are approximate. The services, system and appliances shown have not been tested and no guarantee as to their operability and efficiency can be given. whilst every care is taken in the preparation of this plan, please check all dimensions, shapes and compass bearings before making decisions reliant upon them.