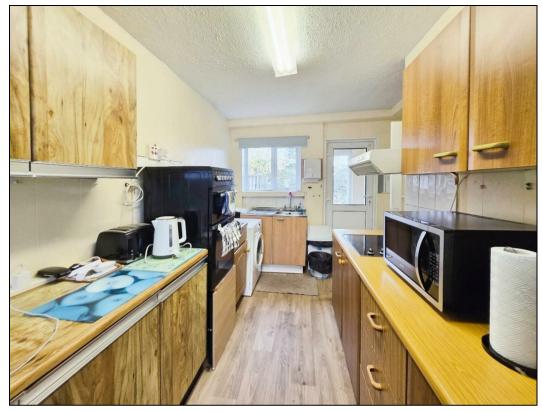

## Culvers Way, SM5 Conservatory 10'10" x 8'11" (3.30m x 2.71m) Shower Room WC 6'6" x 5'7" 4'8" x 2'8" (1.97m x 1.69m) (1.42m x 0.81m) Bedroom 1 15'4" x 10'11" (4.68m x 3.33m) Kitchen Lounge/Dining Room 15'5" x 9'2" 21'4" x 15'4" (4.70m x 2.80m) (6.49m x 4.67m) Landing Bedroom 2 Bedroom 3 11'5" x 10'0" 10'2" x 9'7" $(3.47m \times 3.04m)$ (3.09m x 2.91m) Entrance Hall Ground Floor First Floor Approximate Floor Area Approximate Floor Area 603 sq. ft 522 sq. ft (56.05 sq.m) (48.49 sq.m)