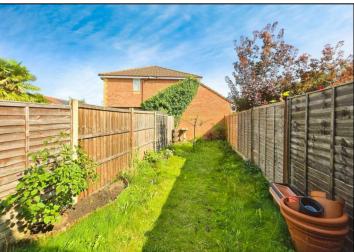

## **KEY FEATURES**

- TWO DOUBLE BEDROOMS
- TWO RECEPTION ROOMS
  - DRIVEWAY TO FRONT
- 35' (approx.) REAR GARDEN
- 0.3 MILES WALK TO HACKBRIDGE
  STATION
  - LOFT SPACE FOR STORAGE
    - DOUBLE GLAZING
  - GAS CENTRAL HEATING