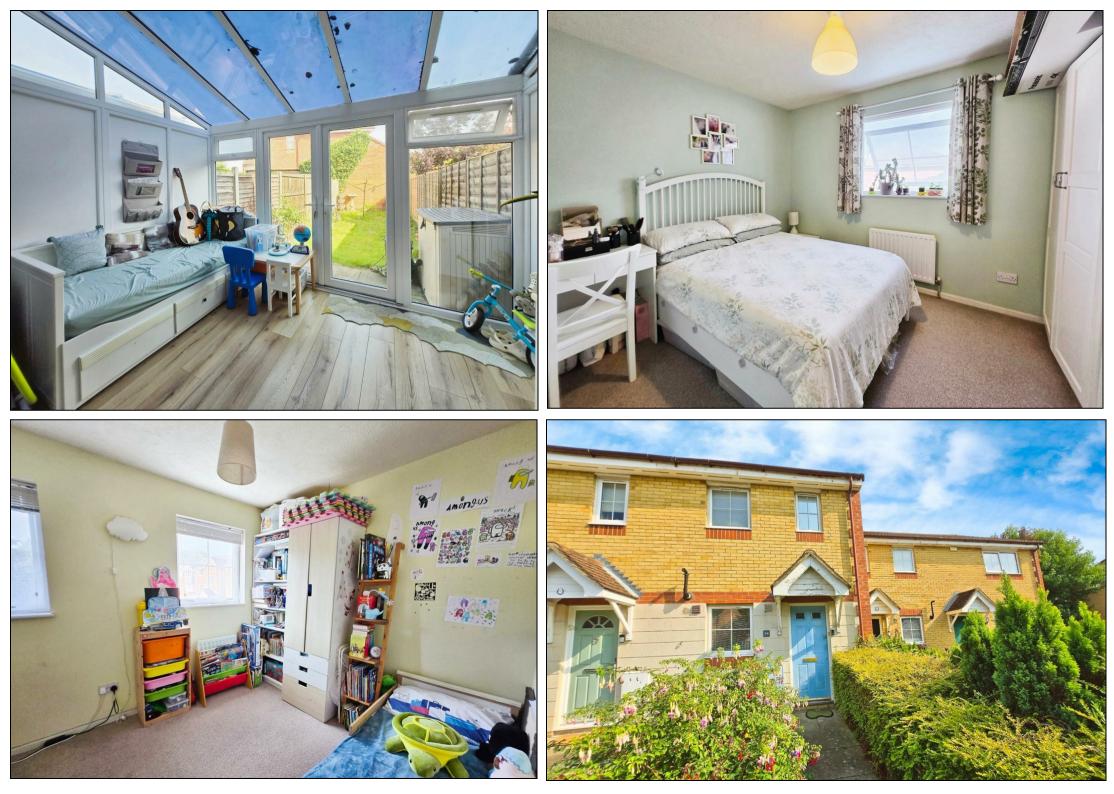

## Offers In Excess Of £400,000

Welcome to this lovely terraced house situated in a quiet residential area. This property benefits from two reception rooms and two double bedrooms. The driveway to the front of the house provides convenient parking for one vehicle. There are currently no restrictions for on-road parking.

## **KEY FEATURES**

- TWO DOUBLE BEDROOMS
- TWO RECEPTION ROOMS
  - DRIVEWAY TO FRONT
- 35' (approx.) REAR GARDEN
- 0.3 MILES WALK TO HACKBRIDGE
  STATION
  - LOFT SPACE FOR STORAGE
    - DOUBLE GLAZING
  - GAS CENTRAL HEATING