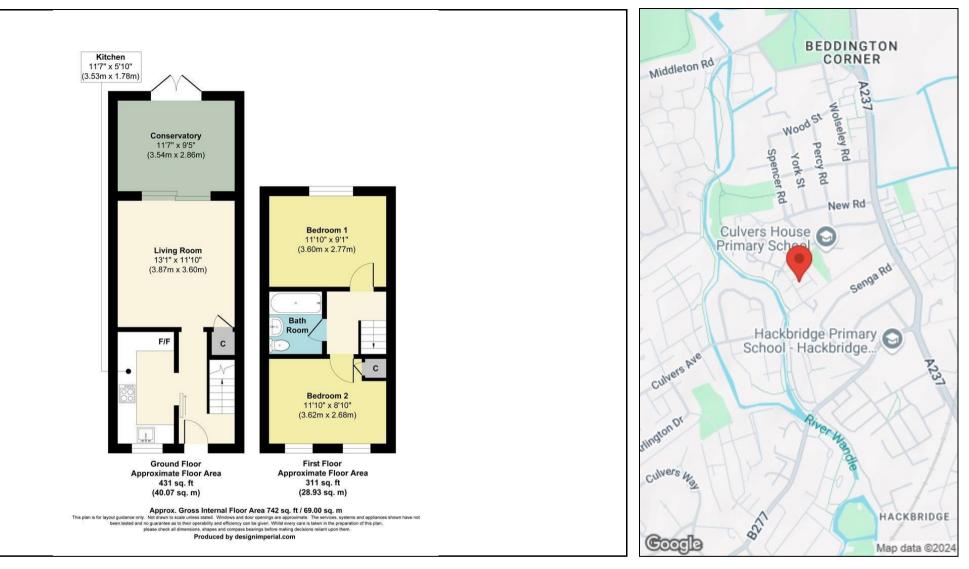

## Offers In Excess Of £400,000

Welcome to this lovely terraced house situated in a quiet residential area. This property benefits from two reception rooms and two double bedrooms. The driveway to the front of the house provides convenient parking for one vehicle. There are currently no restrictions for on-road parking.

## **KEY FEATURES**

- TWO DOUBLE BEDROOMS
- TWO RECEPTION ROOMS
  - DRIVEWAY TO FRONT
- 35' (approx.) REAR GARDEN
- 0.3 MILES WALK TO HACKBRIDGE
  STATION
  - LOFT SPACE FOR STORAGE
    - DOUBLE GLAZING
  - GAS CENTRAL HEATING