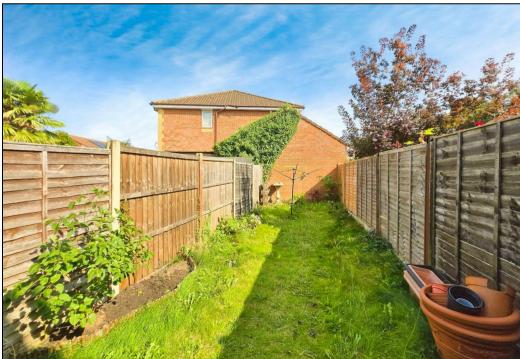

## **KEY FEATURES**

- TWO DOUBLE BEDROOMS
- TWO RECEPTION ROOMS
- DRIVEWAY TO FRONT
- 35' (approx.) REAR GARDEN
- 0.3 MILES WALK TO HACKBRIDGE
  STATION
  - LOFT SPACE FOR STORAGE
    - DOUBLE GLAZING
  - GAS CENTRAL HEATING