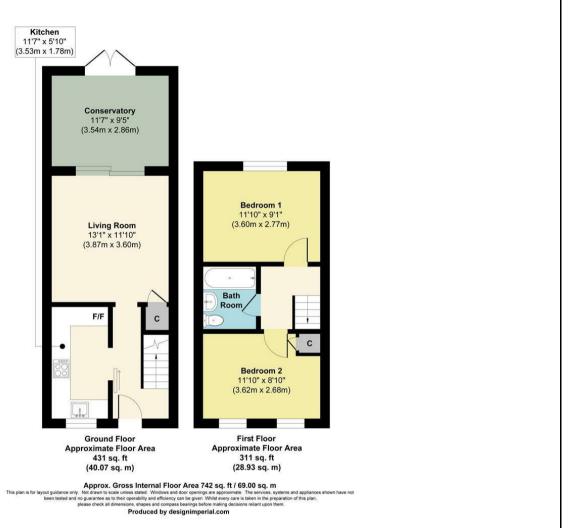

## Philips Close, Carshalton

£415,000

Welcome to this lovely terraced house situated in a quiet residential area. This property benefits from two reception rooms and two double bedrooms. The driveway to the front of the house provides convenient parking for one vehicle. There are currently no restrictions for on-road parking.

## **KEY FEATURES**

- TWO DOUBLE BEDROOMS
- TWO RECEPTION ROOMS
- DRIVEWAY TO FRONT
- 35' (approx.) REAR GARDEN
- 0.3 MILES WALK TO HACKBRIDGE
  STATION
  - LOFT SPACE FOR STORAGE
    - DOUBLE GLAZING
  - GAS CENTRAL HEATING