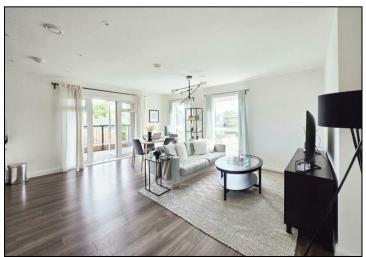

## London Road, Wallington

£385,000

Welcome to this stunning two-bedroom, second floor apartment built in 2020 and situated in a highly sought after development opposite Hackbridge station. The apartment boasts two double bedrooms, providing ample space for a small family, guests, or even a home office.

One of the highlights of this property is the lovely balcony, where you can enjoy your morning coffee or unwind in the evening while taking in the views of the surrounding area. Additionally, the underground parking space ensures that you never have to worry about finding a place to park your car.

## **KEY FEATURES**

- BEAUTIFUL MODERN APARTMENT
  - TWO DOUBLE BEDROOMS
  - GAS CENTRAL HEATING
    - DOUBLE GLAZING
      - BALCONY
  - UNDERGROUND PARKING
    - COMMUNAL GARDENS
    - NO ONWARD CHAIN