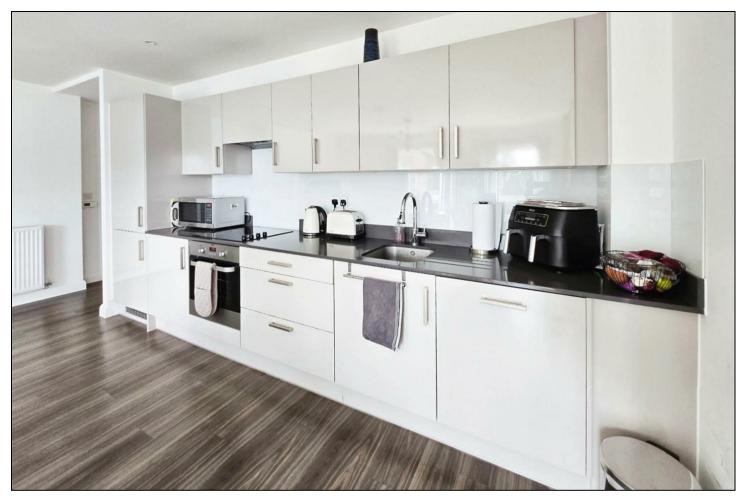

## London Road, Wallington

£385,000

Welcome to this stunning two-bedroom, second floor apartment built in 2020 and situated in a highly sought after development opposite Hackbridge station. The apartment boasts two double bedrooms, providing ample space for a small family, guests, or even a home office.

## **KEY FEATURES**

- BEAUTIFUL MODERN APARTMENT
  - TWO DOUBLE BEDROOMS
  - GAS CENTRAL HEATING
    - DOUBLE GLAZING
      - BALCONY
  - UNDERGROUND PARKING
    - COMMUNAL GARDENS
    - NO ONWARD CHAIN