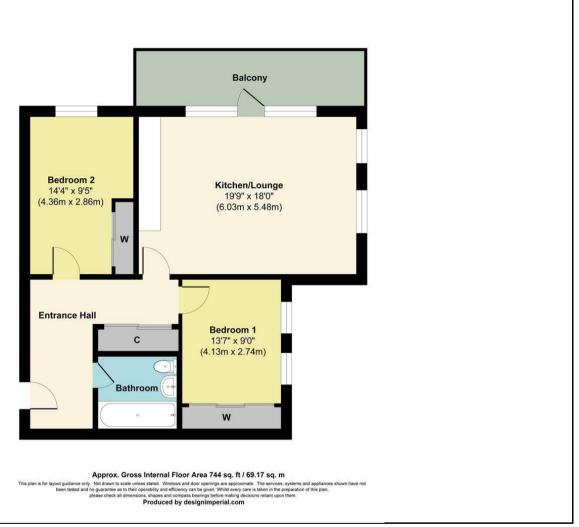

## London Road, Wallington

£385,000

Welcome to this stunning two-bedroom, second floor apartment built in 2020 and situated in a highly sought after development opposite Hackbridge station. The apartment boasts two double bedrooms, providing ample space for a small family, guests, or even a home office.

One of the highlights of this property is the lovely balcony, where you can enjoy your morning coffee or unwind in the evening while taking in the views of the surrounding area. Additionally, the underground parking space ensures that you never have to worry about finding a place to park your car.