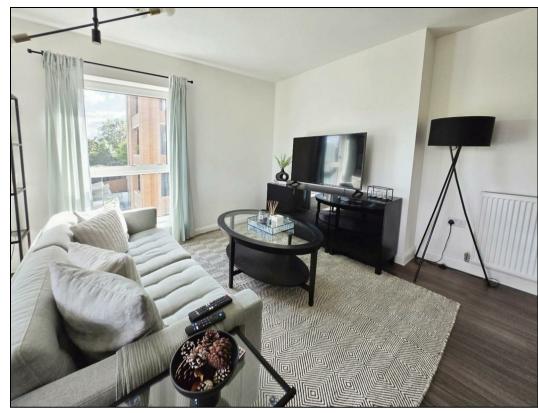

## London Road, Wallington

£385,000

Welcome to this stunning two-bedroom, second floor apartment built in 2020 and situated in a highly sought after development opposite Hackbridge station. The apartment boasts two double bedrooms, providing ample space for a small family, guests, or even a home office.

One of the highlights of this property is the lovely balcony, where you can enjoy your morning coffee or unwind in the evening while taking in the views of the surrounding area. Additionally, the underground parking space ensures that you never have to worry about finding a place to park your car.

## **KEY FEATURES**

- BEAUTIFUL MODERN APARTMENT
  - TWO DOUBLE BEDROOMS
  - GAS CENTRAL HEATING
    - DOUBLE GLAZING
      - BALCONY
  - UNDERGROUND PARKING
    - COMMUNAL GARDENS
    - NO ONWARD CHAIN