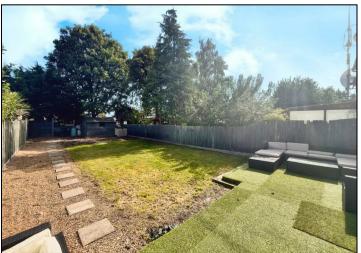

## **KEY FEATURES**

- THREE BEDROOMS
- THREE RECEPTION ROOMS
  - DRIVEWAY TO FRONT
  - LARGE REAR GARDEN
- POTENTIAL FOR IMPROVEMENT
- POTENTIAL FOR LOFT CONVERSION (stpp)

Approx. Gross Internal Floor Area 1203 sq. ft / 111.70 sq. m