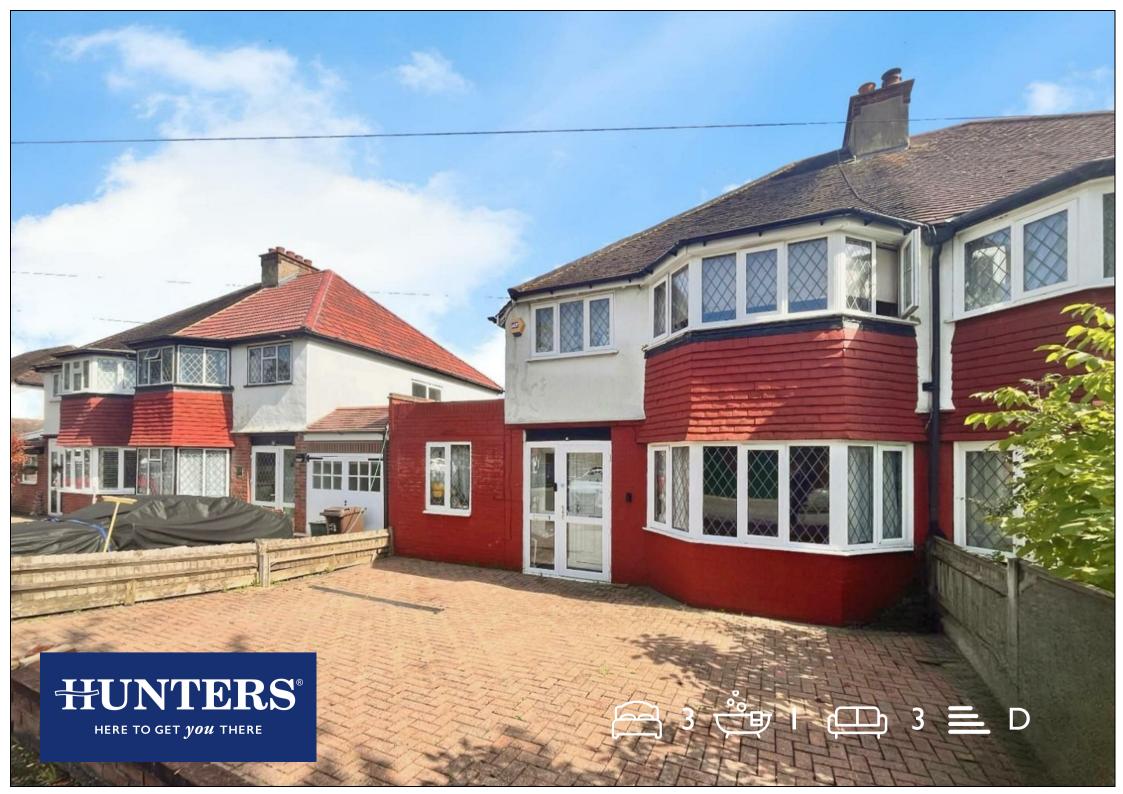

## Milton Avenue, Sutton

£585,000

A fantastic opportunity to purchase this three bedroom semi-detached house on Milton Avenue. The property boasts three reception rooms, perfect for entertaining guests or simply relaxing with your loved ones. With three bedrooms, there's ample space for a growing family.

There is a driveway to the front ensuring convenient parking. With the potential for improvement, this property allows you to unleash your creativity and add value to your investment. Whether you're looking to modernise the interiors or create a stunning outdoor space, the possibilities are endless.

## **KEY FEATURES**

- THREE BEDROOMS
- THREE RECEPTION ROOMS
  - DRIVEWAY TO FRONT
  - LARGE REAR GARDEN
- POTENTIAL FOR IMPROVEMENT
- POTENTIAL FOR LOFT CONVERSION (stpp)

Approx. Gross Internal Floor Area 1203 sq. ft / 111.70 sq. m