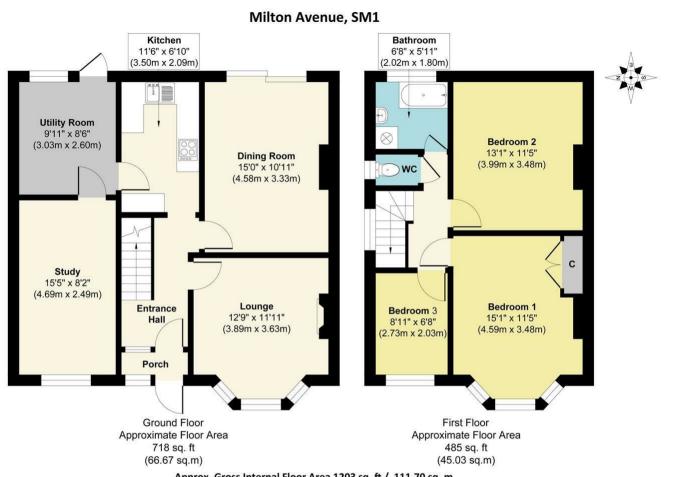

## **KEY FEATURES**

- THREE BEDROOMS
- THREE RECEPTION ROOMS
  - DRIVEWAY TO FRONT
  - LARGE REAR GARDEN
- POTENTIAL FOR IMPROVEMENT
- POTENTIAL FOR LOFT CONVERSION (stpp)

Approx. Gross Internal Floor Area 1203 sq. ft / 111.70 sq. m

This Plan is for Guidance only. Not drawn to scale unless stated. Window and door openings are approximate. The services, system and appliances shown have not been tested and no guarantee as to their operability and efficiency can be given, whilst every care is taken in the preparation of this plan, please check all dimensions, shapes and compass bearings before making decisions reliant upon them. Produced by designimperial.com