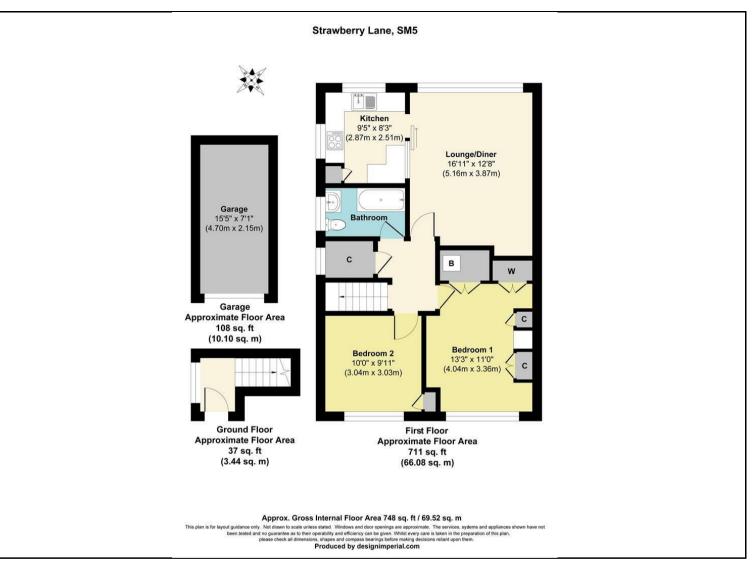

## Strawberry Lane, Carshalton

£325,000

NO ONWARD CHAIN! A spacious two double bedroom first floor maisonette, situated in a sought after road within easy reach of Carshalton mainline station and village.

The property is in need of general updating and includes a garage and a large garden. It is offered with an extended lease on completion and no onward chain.

92 High Street, Carshalton, Surrey, SM5 3AE I 020 8669 1231 carshalton@hunters.com I www.hunters.com

## **KEY FEATURES**

- FIRST FLOOR WITH LOFT
- TWO DOUBLE BEDROOMS
- SPACIOUS LIVING ROOM
  - GARAGE
  - LARGE GARDEN
- EXCELLENT LOCATION
- NO ONWARD CHAIN

92 High Street, Carshalton, Surrey, SM5 3AE I 020 8669 1231 carshalton@hunters.com | www.hunters.com