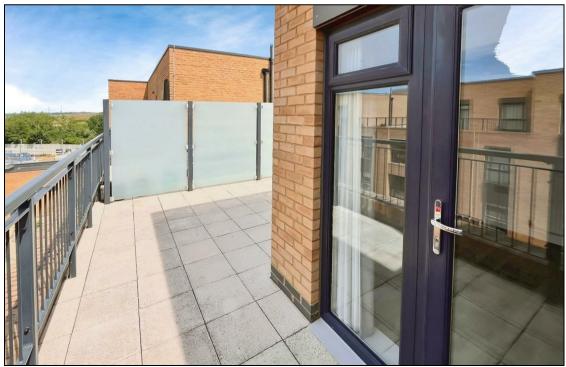

## London Road, Wallington

£375,000

DOG FRIENDLY APARTMENT! Situated in a fantastic modern development opposite Hackbridge station, this modern, 2 bedroom, 2 bathroom apartment is perfect for those who value convenience and connectivity. The large private terrace provides far-reaching views, creating a peaceful retreat right at home.

## **KEY FEATURES**

- TWO BEDROOMS, TWO BATHROOMS
- FIFTH (TOP) FLOOR WITH LIFT SERVICE
  - LARGE ROOF TERRACE
    - LONG LEASE
  - UNDERGROUND, SECURE PARKING
    - FANTASTIC DEVELOPMENT
    - IDEAL FOR MAINLINE STATION
      - NO ONWARD CHAIN