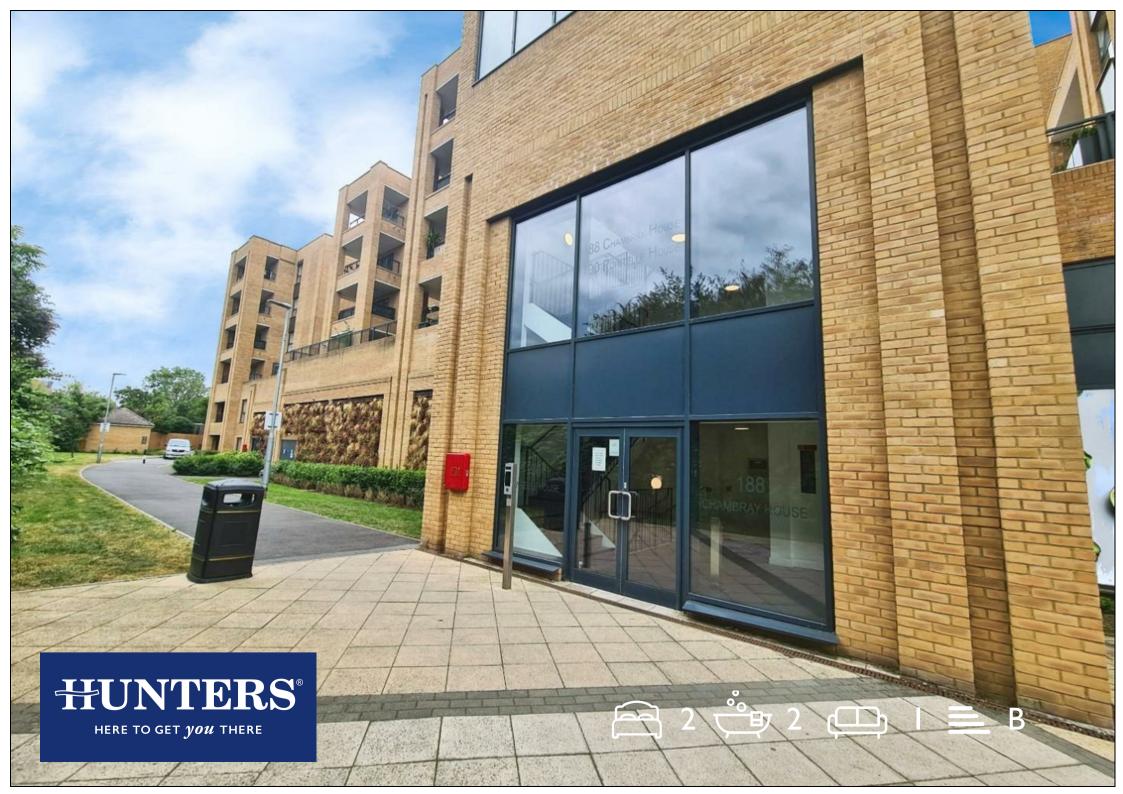

## London Road, Wallington

£375,000

DOG FRIENDLY APARTMENT! Situated in a fantastic modern development opposite Hackbridge station, this modern, 2 bedroom, 2 bathroom apartment is perfect for those who value convenience and connectivity. The large private terrace provides far-reaching views, creating a peaceful retreat right at home.

## **KEY FEATURES**

- TWO BEDROOMS, TWO BATHROOMS
- FIFTH (TOP) FLOOR WITH LIFT SERVICE
  - LARGE ROOF TERRACE
    - LONG LEASE
  - UNDERGROUND, SECURE PARKING
    - FANTASTIC DEVELOPMENT
    - IDEAL FOR MAINLINE STATION
      - NO ONWARD CHAIN