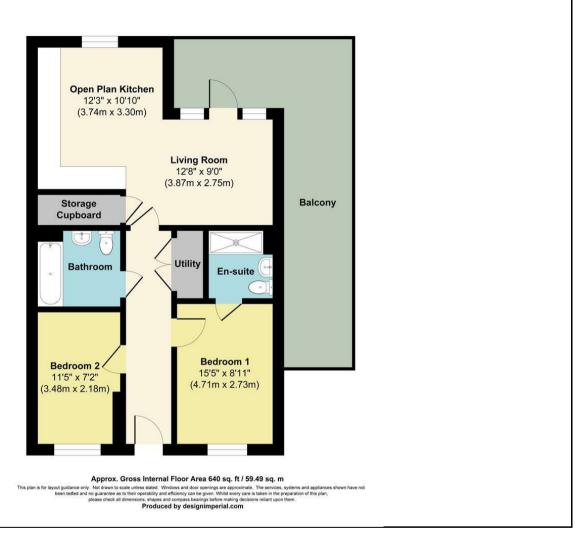

## **KEY FEATURES**

- TWO BEDROOMS, TWO BATHROOMS
- FIFTH (TOP) FLOOR WITH LIFT SERVICE
  - LARGE ROOF TERRACE
    - LONG LEASE
  - UNDERGROUND, SECURE PARKING
    - FANTASTIC DEVELOPMENT
    - IDEAL FOR MAINLINE STATION
      - NO ONWARD CHAIN