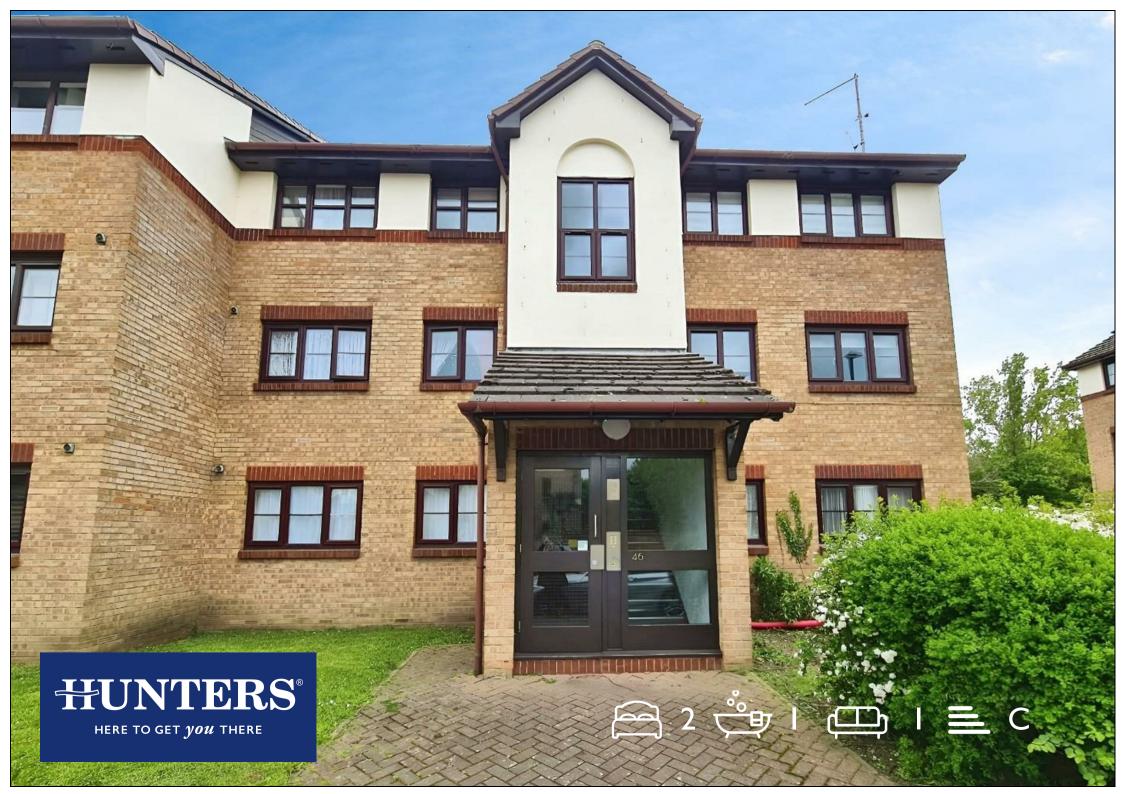

## 46 Foxglove Way, Wallington

£270,000

Welcome to Foxglove Way, Wallington - a charming ground floor flat that could be your next dream home! This property boasts a lovely re-fitted kitchen and bathroom, perfect for modern living. With a spacious reception room and 2 bedrooms, this flat offers a comfortable and convenient living space.

## **KEY FEATURES**

- NO ONWARD CHAIN
- ALLOCATED PARKING
  - EXTENDED LEASE
- ZERO GROUND RENT
  - DOUBLE GLAZING
- ELECTRIC HEATING
  - ENTRYPHONE
- CONVENIENT LOCATION

Approx. Gross Internal Floor Area 581 sq. ft / 54.03 sq. m.