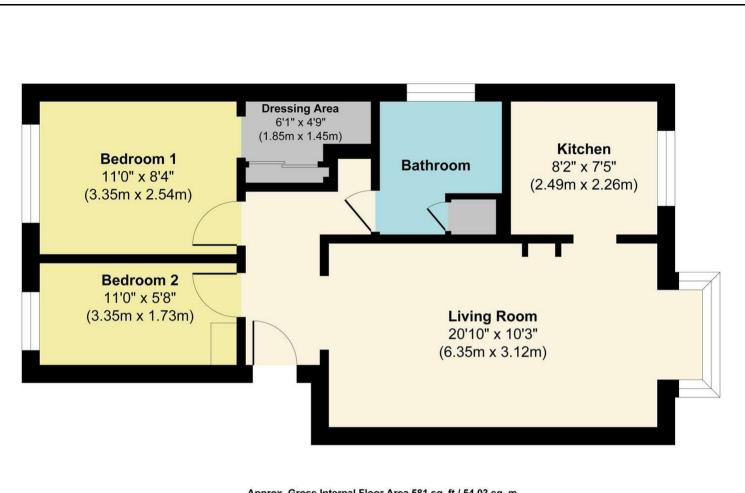

## **KEY FEATURES**

- NO ONWARD CHAIN
- ALLOCATED PARKING
  - EXTENDED LEASE
- ZERO GROUND RENT
  - DOUBLE GLAZING
- ELECTRIC HEATING
  - ENTRYPHONE
- CONVENIENT LOCATION

Approx. Gross Internal Floor Area 581 sq. ft / 54.03 sq. m.

This plan is for layout guidance only. Not drawn to scale unless stated. Windows and door openings are approximate. The services, systems and appliances shown have not been, tested and no guarantee as to their operability and efficiency can be given. Whilst every care is taken in the preparation of this plan, please check all dimensions, shapes and compass bearings before making decisions reliant upon them. Produced by designimperial.com