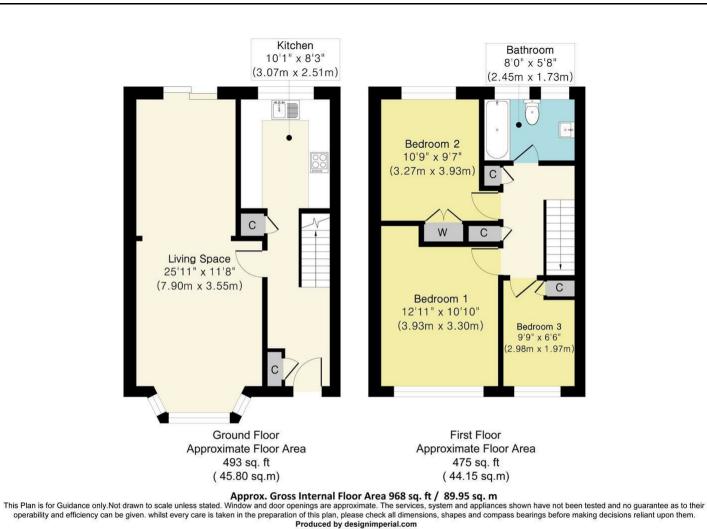

## Nightingale Road, Carshalton, SM5 2DH

£525,000

ONWARD CHAIN COMPLETE - QUICK SALE POSSIBLE! Welcome to Nightingale Road - a charming terraced house that is sure to capture your heart! This delightful property boasts spacious open plan living space, three lovely bedrooms, and a modern bathroom.

## **KEY FEATURES**

- THREE BEDROOMS
- RE-FITTED BATHROOM
- RE-FITTED KITCHEN & BOILER
  - DOUBLE GLAZING
  - LOVELY REAR GARDEN
    - GARAGE
  - PLENTY OF STORAGE
  - EXCELLENT LOCATION

92 High Street, Carshalton, Surrey, SM5 3AE | 020 8669 1231 carshalton@hunters.com | www.hunters.com