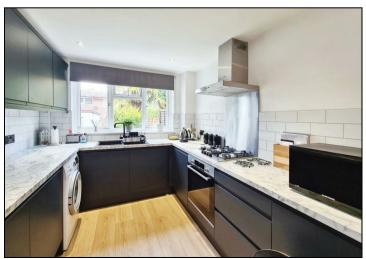

Step inside to discover a beautifully presented interior, with a kitchen, bathroom, and boiler all recently fitted to a high standard. The pretty garden at the rear of the house provides a peaceful retreat, perfect for enjoying a cup of tea on a sunny afternoon.

## **KEY FEATURES**

- THREE BEDROOMS
- RE-FITTED BATHROOM
- RE-FITTED KITCHEN & BOILER
  - DOUBLE GLAZING
  - LOVELY REAR GARDEN
    - GARAGE
  - PLENTY OF STORAGE
  - EXCELLENT LOCATION

92 High Street, Carshalton, Surrey, SM5 3AE | 020 8669 1231 carshalton@hunters.com | www.hunters.com