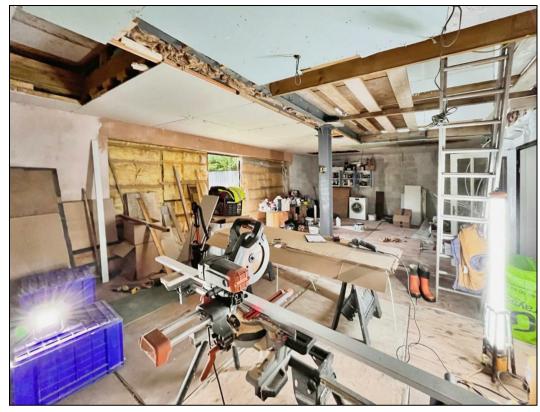

One of the standout features of this property is the unfinished extension, presenting an exciting opportunity to create a stunning kitchen that overlooks the beautiful garden. Imagine the possibilities for creating a space that is not only functional but also a focal point for gatherings and everyday living.