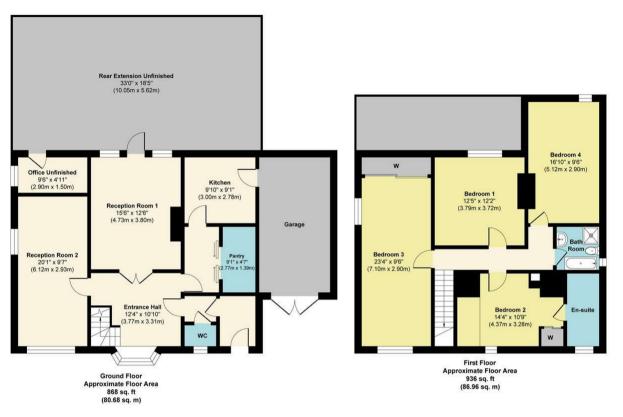

## **KEY FEATURES**

- FOUR DOUBLE BEDROOMS
  - TWO BATHROOMS
- TWO RECEPTION ROOMS
- UNFINISHED 33' x 18'5 REAR EXTENSION
  - DOWNSTAIRS CLOAKROOM
  - GARAGE AND DRIVEWAY
    - LARGE REAR GARDEN
    - DESIRABLE LOCATION

## Approx. Gross Internal Floor Area 1804 sq. ft / 167.64 sq. m.

This plan is for layout guidance only. Not drawn to scale unless stated. Windows and door openings are approximate. The services, systems and appliances shown have not been tested and no guarantee as to their operability and efficiency can be given. Whilst every care is taken in the preparation of this plan, please check all dimensions, shapes and compass bearings before making decisions reliant upon them.