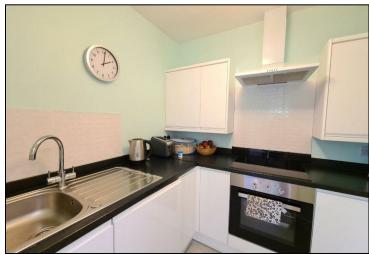

The property features a delightful kitchen, perfect for whipping up your favourite meals, and a convenient shower room for your daily routines. With double glazing and gas central heating, you can stay warm and cosy all year round.

## **KEY FEATURES**

- AVAILABLE FOR OVER 60s
  - TWO BEDROOMS
- MODERN KITCHEN & SHOWER ROOM
  - PLENTY OF STORAGE
    - DOUBLE GLAZING
  - GAS CENTRAL HEATING
    - PARKING AVAILABLE
  - COMMUNAL GARDEN