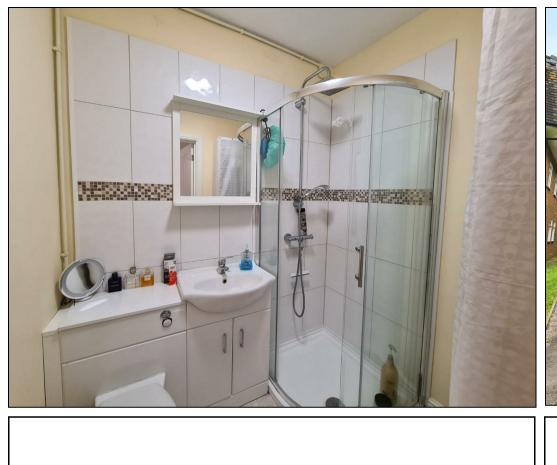

The property features a delightful kitchen, perfect for whipping up your favourite meals, and a convenient shower room for your daily routines. With double glazing and gas central heating, you can stay warm and cosy all year round.

## **KEY FEATURES**

- AVAILABLE FOR OVER 60s
  - TWO BEDROOMS
- MODERN KITCHEN & SHOWER ROOM
  - PLENTY OF STORAGE
    - DOUBLE GLAZING
  - GAS CENTRAL HEATING
    - PARKING AVAILABLE
  - COMMUNAL GARDEN