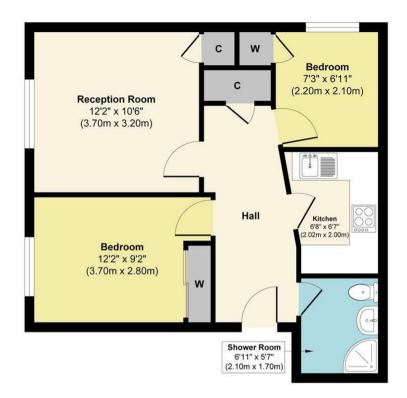

Approximate Floor Area 494 sq. ft (45.86 sq. m)

## Approx. Gross Internal Floor Area 494 sq. ft / 45.86 sq. m

This plan is for layout guidance only. Not drawn to scale unless stated. Windows and door openings are approximate. The services, systems and appliances shown have not been, tested and no guarantee as to their operability and efficiency can be given. Whilst every care is taken in the preparation of this plan, please check all dimensions, shapes and compass bearings before making decisions reliant upon them.