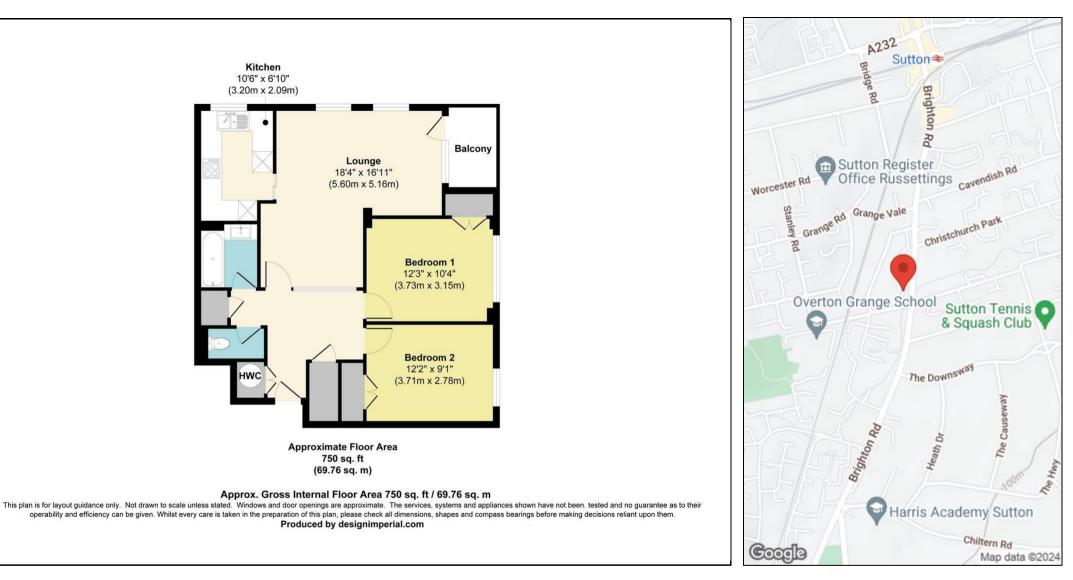

Upon entering, you will find a spacious hall leading to a living area which is perfect for relaxing or entertaining guests. The flat features two double bedrooms, offering ample space for a small family or guests. There are several fitted wardrobes and cupboards giving plenty of storage space.

One of the highlights of this property is the convenience it offers. With a garage for your vehicle and a lift for easy access to the 6th floor, you'll find living here to be a breeze.

Situated close to Sutton town, you'll have easy access to a variety of amenities including shops, restaurants, and transport links, including mainline train station.

## **KEY FEATURES**

• 6th FLOOR WITH LIFT SERVICE

OWN GARAGE

- FURTHER PARKING AVAILABLE
  - TWO DOUBLE BEDROOMS
- BALCONY WITH FANTASTIC VIEWS
  - DOUBLE GLAZING
  - SHARE OF FREEHOLD
  - NO ONWARD CHAIN