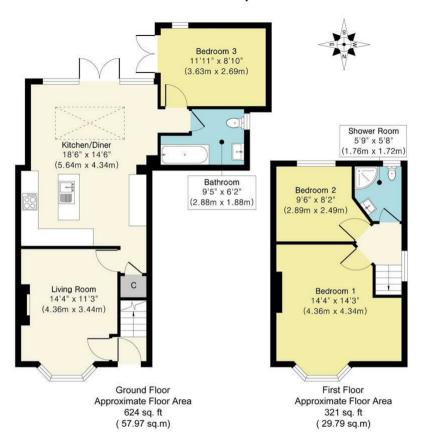

## **Ansell Grove, SM5**

Approx. Gross Internal Floor Area 945 sq. ft / 87.76 sq. m

This Plan is for Guidance only Not drawn to scale unless stated. Window and door openings are approximate. The services, system and appliances shown have not been tested and no guarantee as to their operability and efficiency can be given. whilst every care is taken in the preparation of this plan, please check all dimensions, shapes and compass bearings before making decisions reliant upon them.